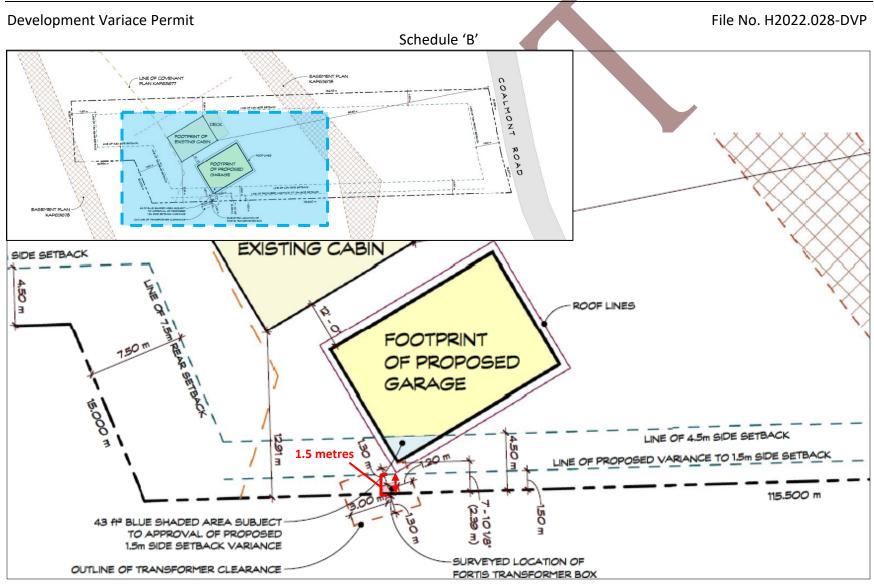

#### CONDITIONS OF DEVELOPMENT

- 6. The land specified in Section 5 may be developed in accordance with the following variances to the Electoral Area "H" Zoning Bylaw No. 2498, 2012, in the Regional District of Okanagan-Similkameen:
  - a) the minimum interior side parcel line setback for an accessory building in the Small Holdings Four (SH4) Zone, as prescribed in Section 11.8.5(b)(iii), is varied:

i) from: 4.5 metres

to: 1.5 metres to the outermost projection as shown on Schedule 'B'.