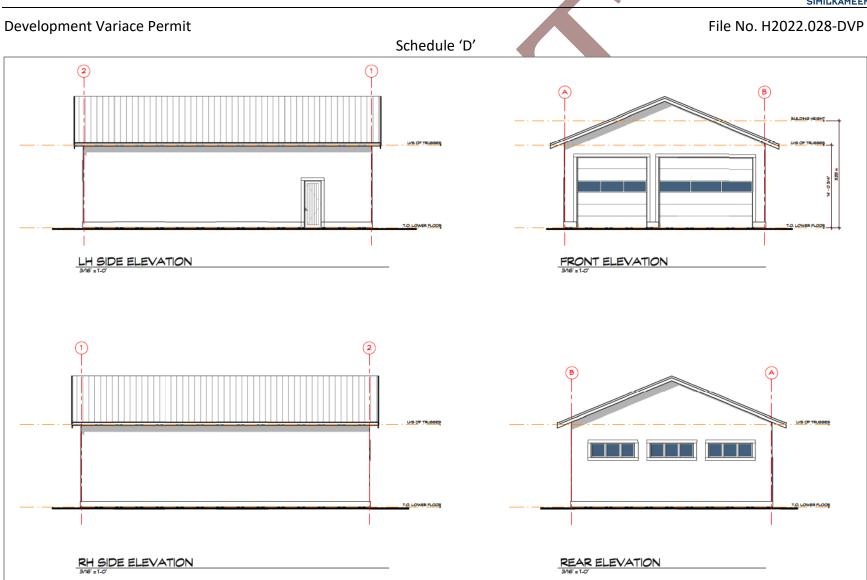

#### **APPLICABILITY**

5. This Development Variance Permit is substantially in accordance with Schedules 'A', 'B', 'C', and 'D', and applies to and only to those lands within the Regional District described below, and any and all buildings, structures and other development thereon: