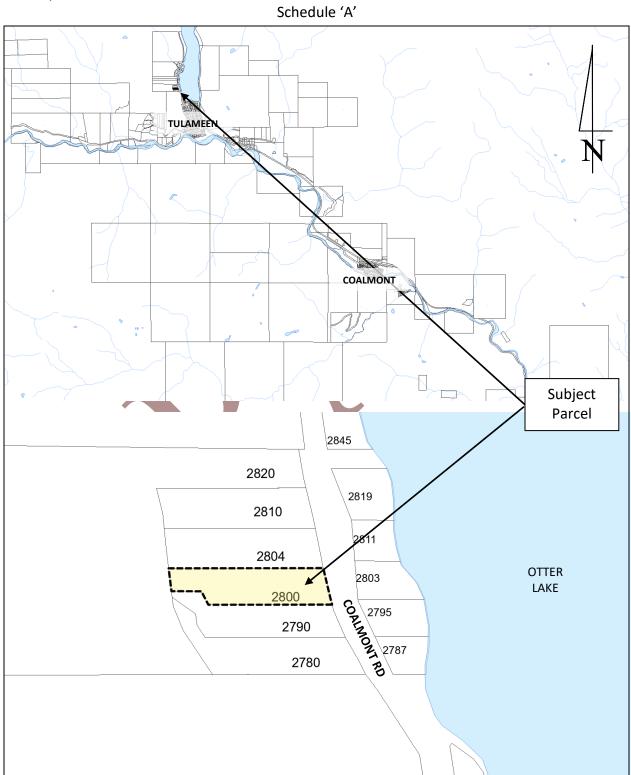

Legal Description: Lot 3, District Lot 104, YDYD, Plan KAP63676

Civic Address: 2800 Coalmont Rd

Parcel Identifier (PID): 024-371-823 Folio: H-00649.075