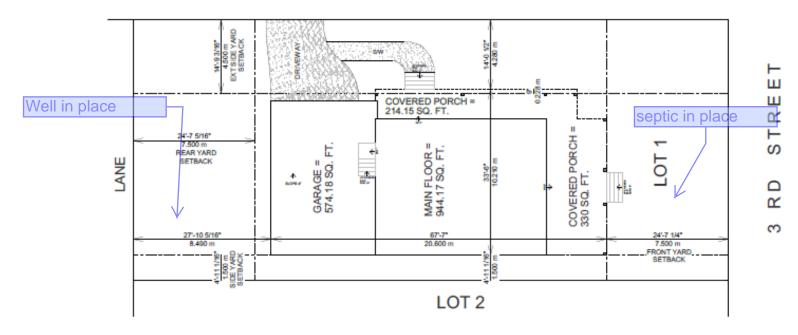

## ZONING: RS-1

LOT COVERAGE - (MAX. ALLOWABLE : 35%)

LOT SIZE : 6297.684 SQ. FT. 585.074 m2)

ALLOWED: 6297.684 SQ. FT. x 35% = 2204.19 SQ. FT.

MAIN FLOOR = 944.17 SQ. FT.

GARAGE = 574.18 SQ. FT.

COVERED PORCH = 330 SQ. FT.

COVERED PORCH = 214.15 SQ. FT.

TOTAL BUILDING AREA = (2062.5 + 6297.684) = 32.75%

LOT 1 SIZE CIVIC ADDRESS
6297.684 SQ. FT. 153 3RD ST
595.074 SQ. M. TULAMEEN, B.C.
0.145 ACRES P.I.D.: 012-911-194