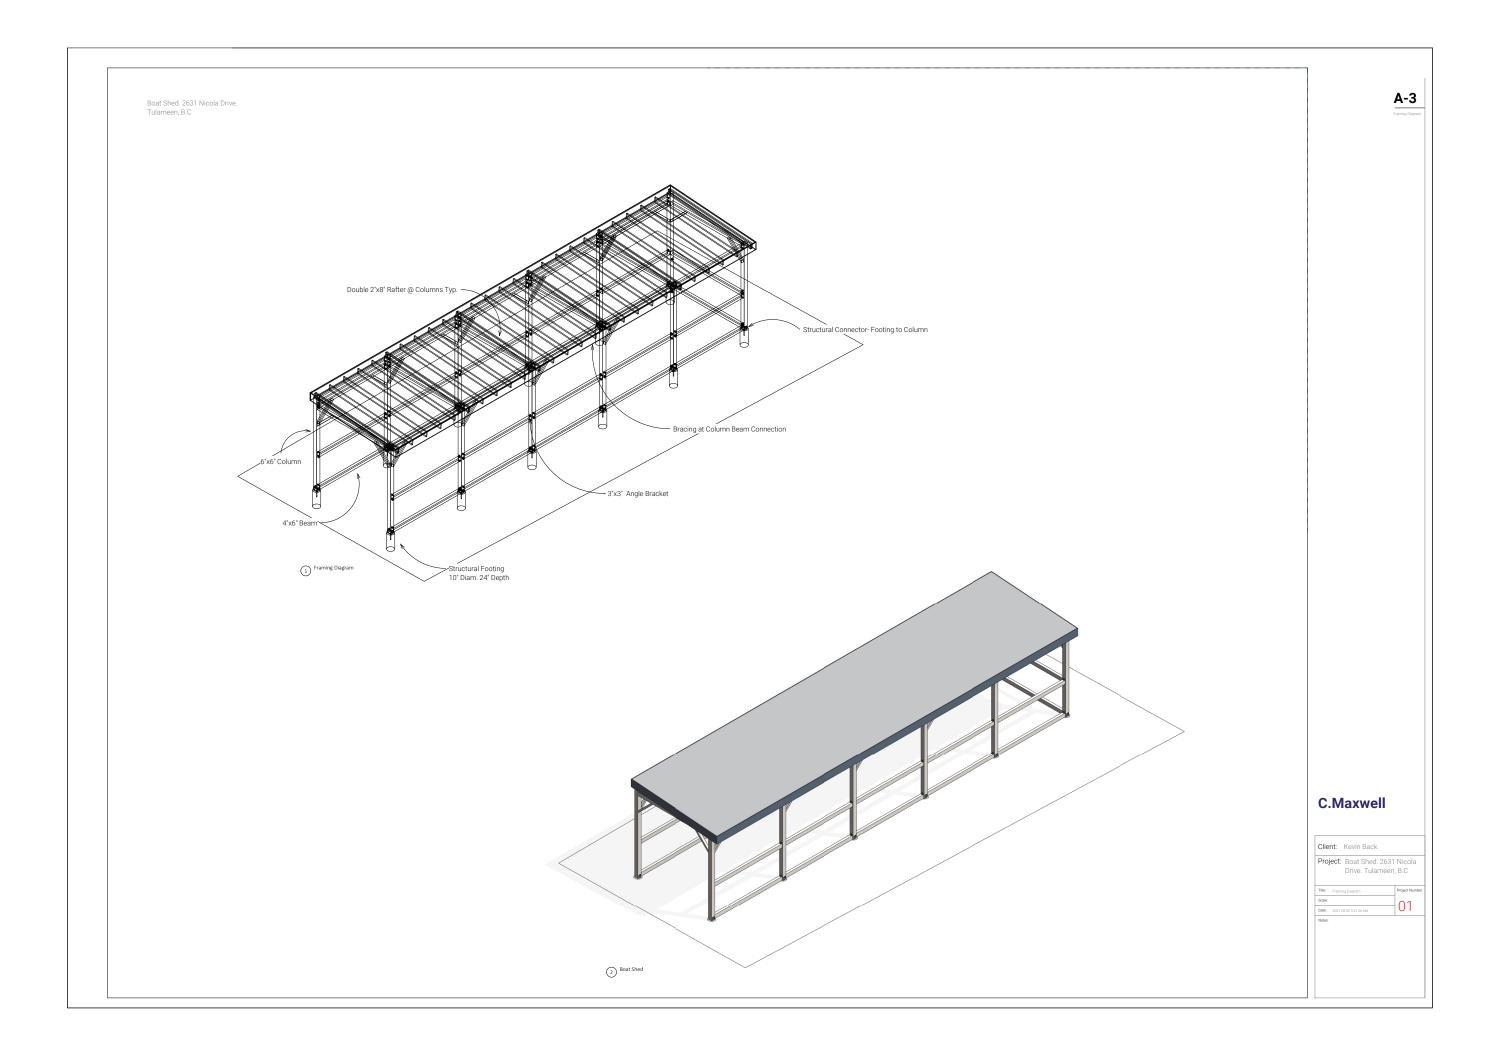

## A-6

| Client: Kevin Back                          |                 |
|---------------------------------------------|-----------------|
| Project: Boat Shed. 2631<br>Drive. Tulameen |                 |
| Title: Section                              | Project Number: |
| Scale: 1/2" = 1'-0"                         | 01              |
| Date: 2021-05-05 10:17:27 AM                | UT              |
| Notice:                                     |                 |