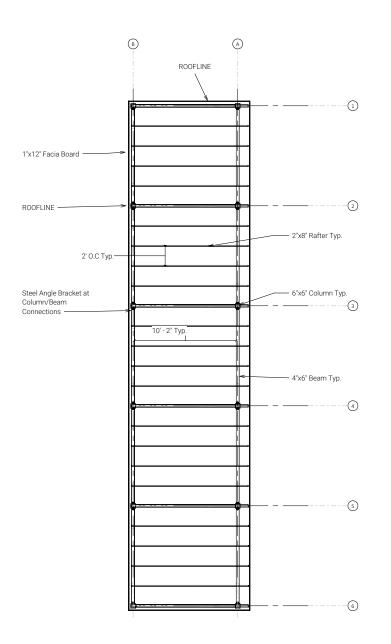

2 Framing 1/4" = 1'-0"

#### C.Maxwell

| Client: Kevin Back                         |                |
|--------------------------------------------|----------------|
| Project: Boat Shed. 263<br>Drive. Tulameer |                |
| Title: Ground Plan and Framing             | Project Number |
| Scale: 1/4" = 1'-0"                        | 01             |
| Date: 2021-05-05 9:36:45 AM                | 01             |
| Notes:                                     |                |
|                                            |                |
|                                            |                |
|                                            |                |

Boat Shed. 2631 Nicola Drive.
Tulameen, B.C