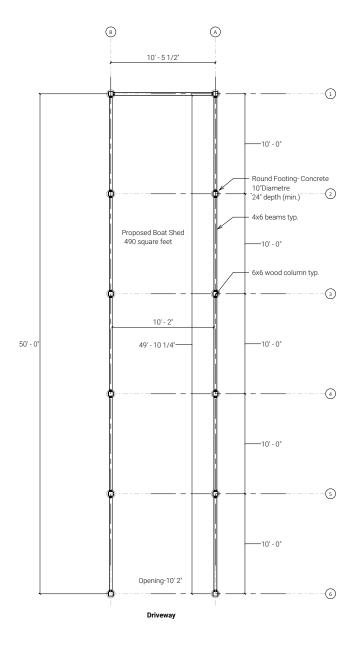

2 Framing 1/4" = 1'-0"

#### C.Maxwell

| Client: Kevin Back                         |                |
|--------------------------------------------|----------------|
| Project: Boat Shed. 263<br>Drive. Tulameer |                |
| Title: Ground Plan and Framing             | Project Number |
| Scale: 1/4" = 1'-0"                        | 01             |
| Date: 2021-05-05 9:36:45 AM                | 01             |
| Notes:                                     |                |
|                                            |                |
|                                            |                |
|                                            |                |

Boat Shed. 2631 Nicola Drive.
Tulameen, B.C