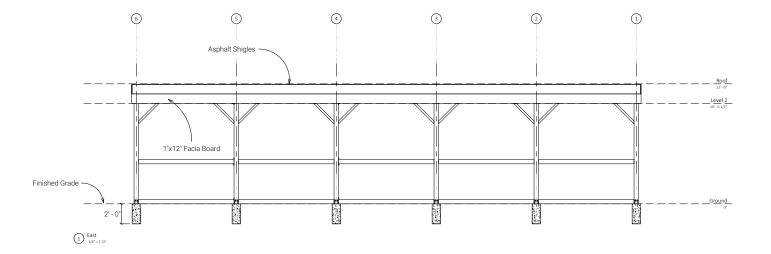

#### C.Maxwell

| Client: Kevin Back                          |                 |
|---------------------------------------------|-----------------|
| Project: Boat Shed. 2631<br>Drive. Tulameen |                 |
| Title: Elevations                           | Project Number: |
| Scale: 1/4" = 1'-0"                         | 01              |
| Date: 2021-05-05 9:47:47 AM                 | UT              |
| Notes:                                      |                 |