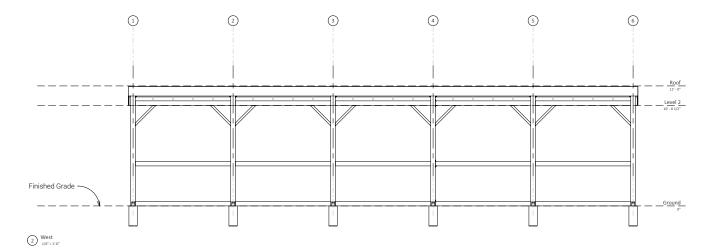

## A-6

| Client: Kevin Back                          |                 |
|---------------------------------------------|-----------------|
| Project: Boat Shed. 2631<br>Drive. Tulameen |                 |
| Title: Section                              | Project Number: |
| Scale: 1/2" = 1'-0"                         | 01              |
| Date: 2021-05-05 10:17:27 AM                | UT              |
| Notice:                                     |                 |