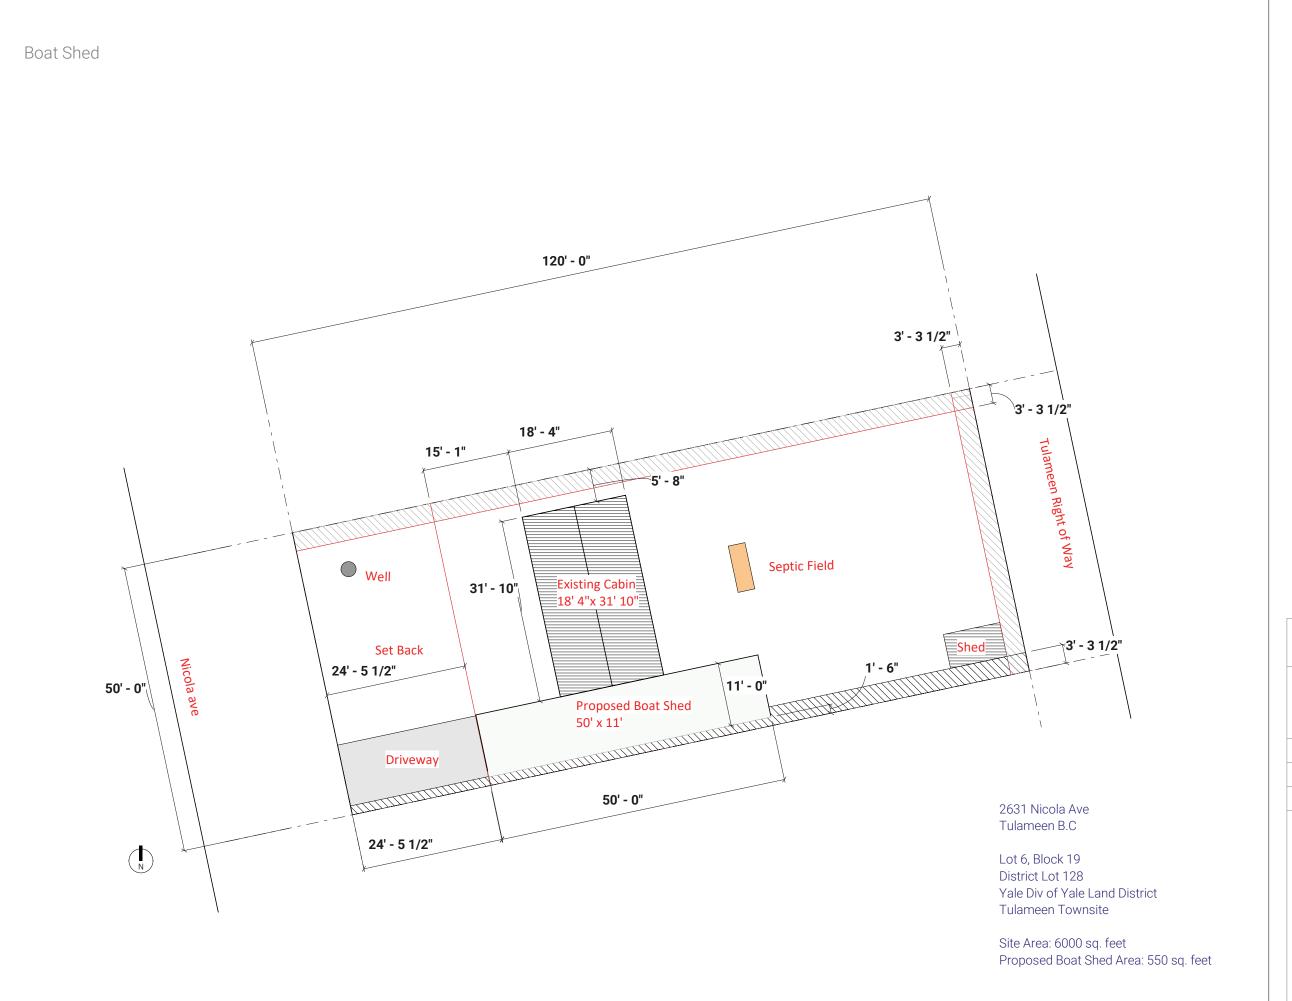

### **A-1**

Site Plan and Project Data

# **C.Maxwell**

Client: Kevin Back

Project: Boat Shed

Title: Site Plan and Project Data
Scale: 1:200
Date: 2021-05-06 9:13:53 AM

Notes:

A-2

Boat Shed. 2631 Nicola Drive. Tulameen, B.C

1 Ground 1/4" = 1'-0"