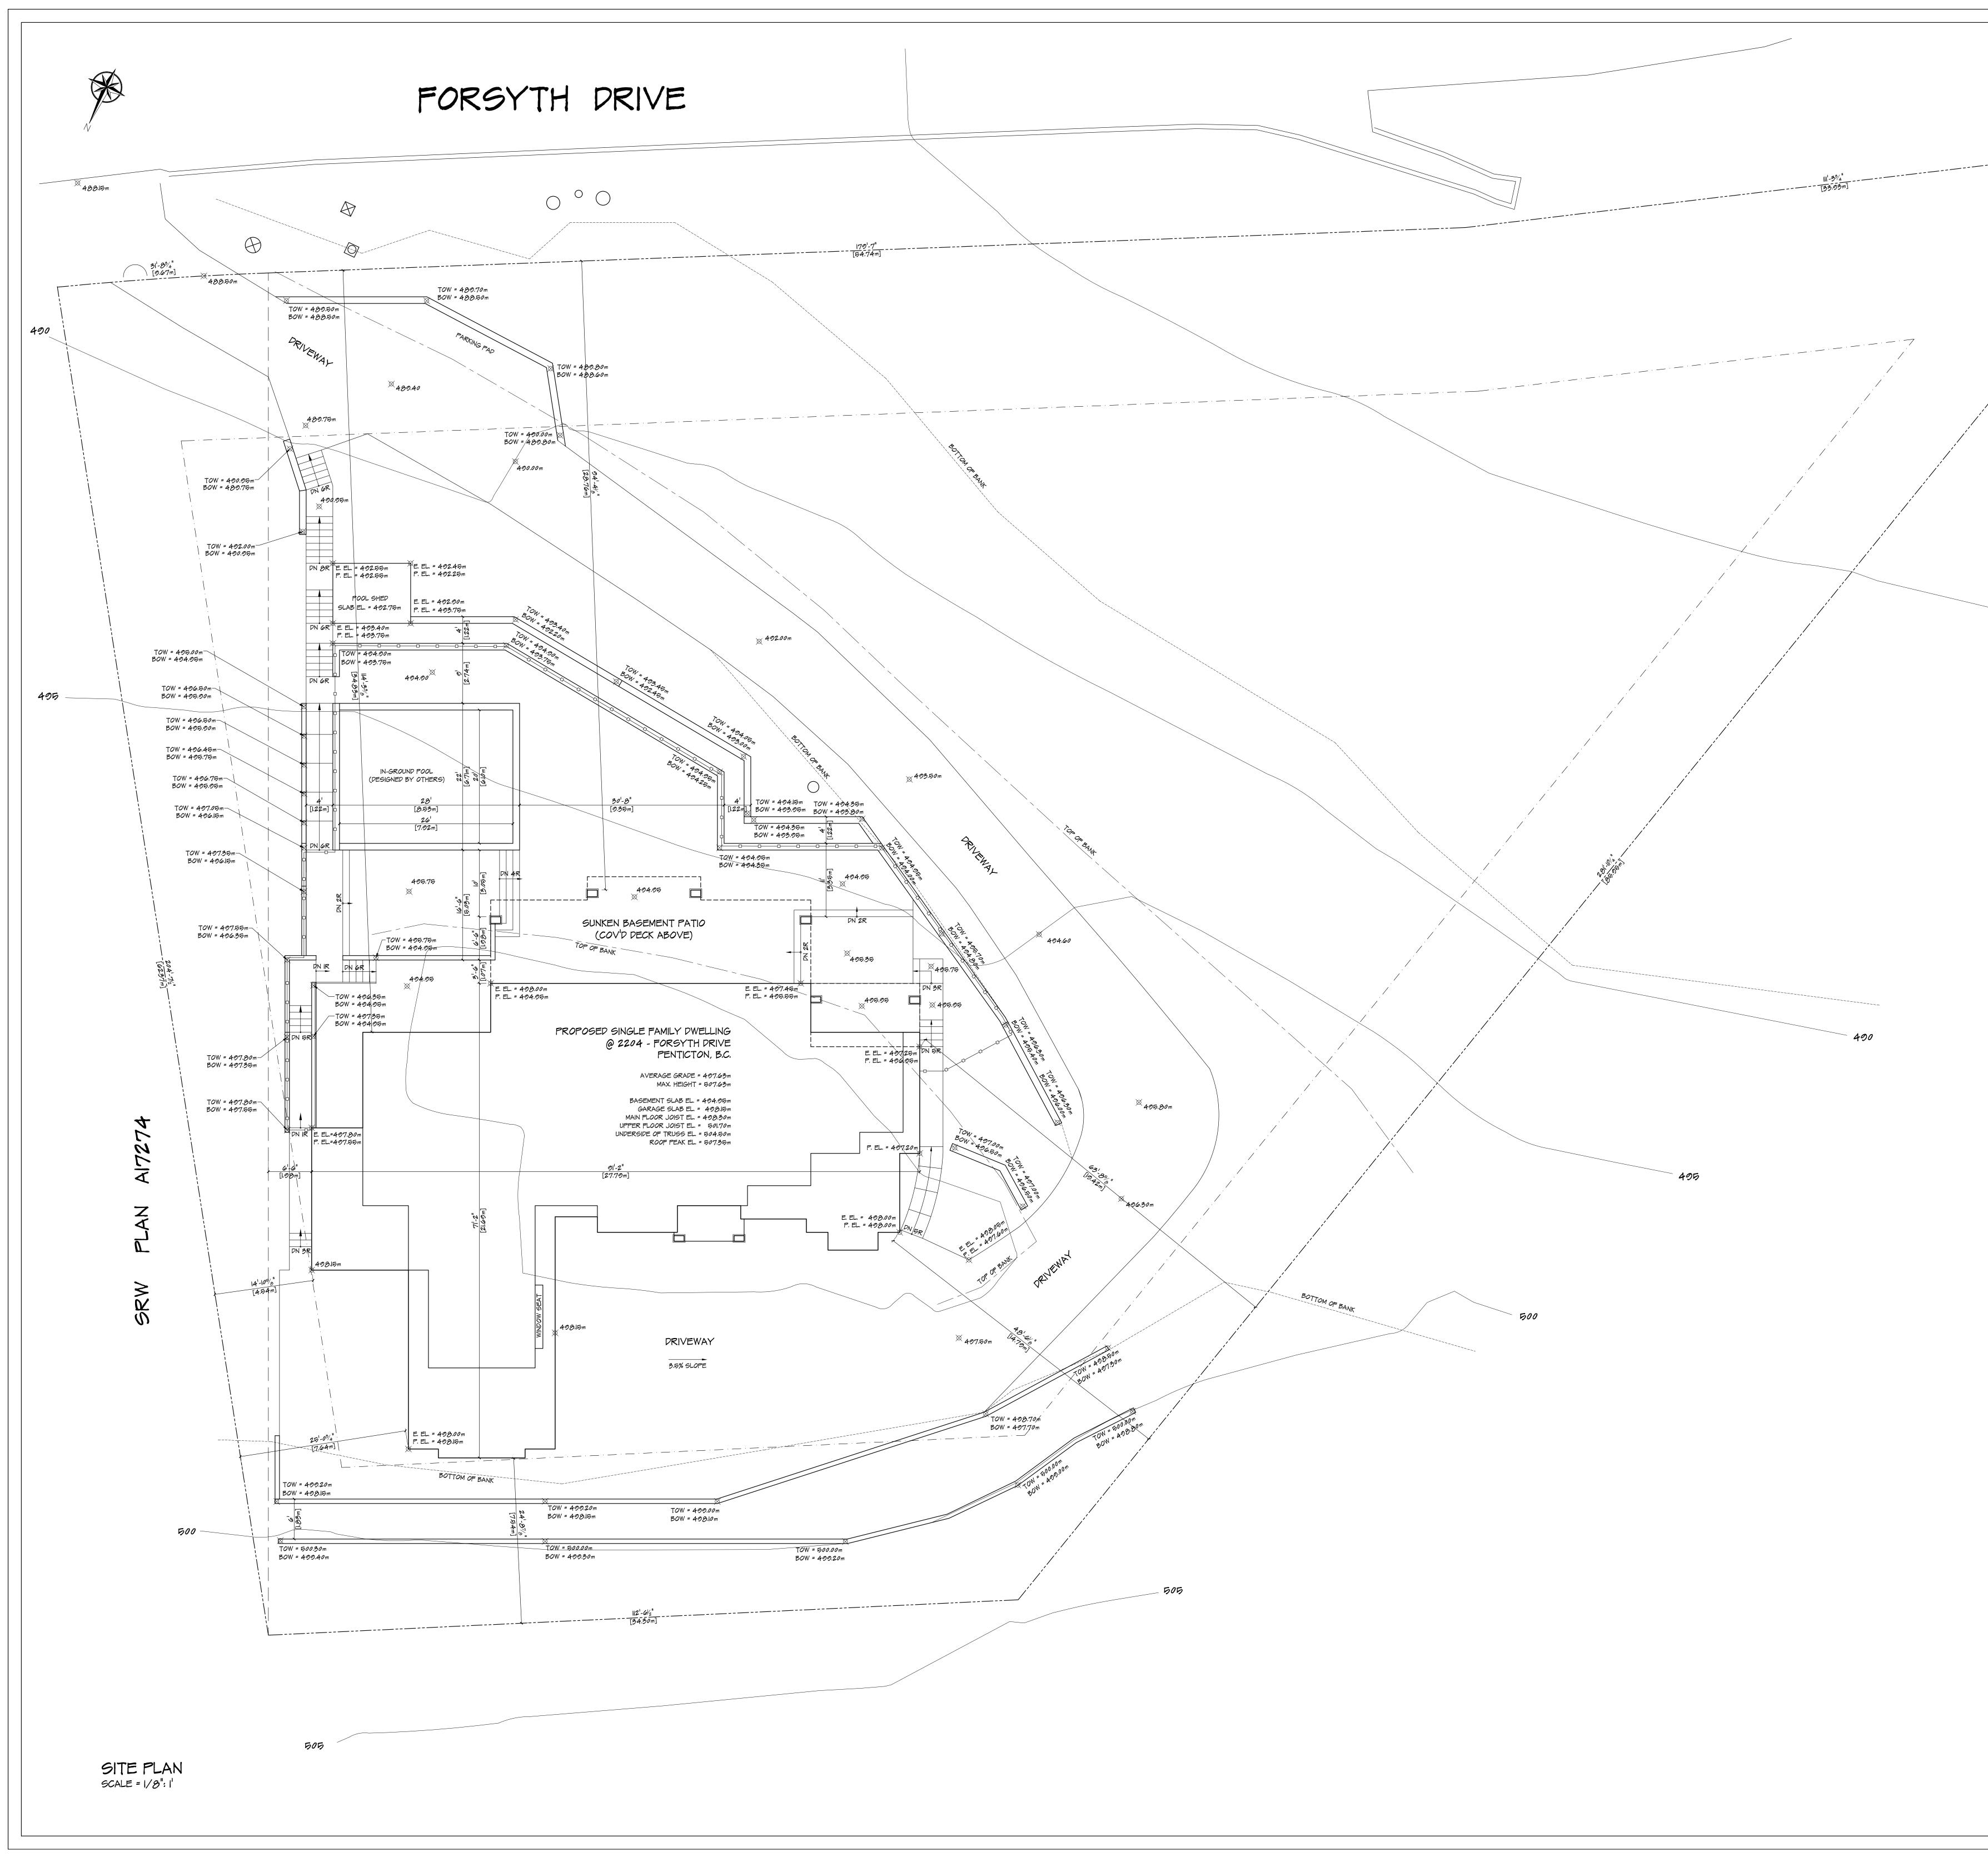

NAME: DR. SHAMMI SAINI PHONE NO: 778-363-0056 EMAIL: @rshammi14@gmail.com

PROJECT: PROPOSED SINGLE FAMILY DWELLING LOT 16 - 2204 FORSYTH DRIVE PENTICTON, B.C.

| TITLE:     | SITE PLAN  |        |
|------------|------------|--------|
| PROJECT #: | 22-PEN-035 | SHEET: |
| SCALE:     | AS NOTED   |        |
| DATE:      | JUN/2023   |        |
| DRAFTER:   | JC         |        |
|            |            |        |

LEGAL DESCRIPTION: LOT 16, PLAN KAP33471, DISTRICT LOT 4947, OSOY005 DIV OF YALE LAND DISTRICT

485

| SH5 ZONING                |                           |              |  |  |  |  |  |
|---------------------------|---------------------------|--------------|--|--|--|--|--|
| LOT AREA                  | 43886 SQ. FT.<br>(4077m²) |              |  |  |  |  |  |
|                           | PERMITTED                 | PROPOSED     |  |  |  |  |  |
| COVERED AREA (30%)        | 13166 SQ. FT.             | 4646 SQ. FT. |  |  |  |  |  |
| FLOOR AREA RATIO          | N/A                       | 5000 SQ. FT. |  |  |  |  |  |
| MAIN FLOOR AREA           | N/A                       | 3704 SQ. FT. |  |  |  |  |  |
| UPPER FLOOR AREA          | N/A                       | 2205 SQ. FT. |  |  |  |  |  |
| BASEMENT AREA             | N/A                       | 2803 SQ. FT. |  |  |  |  |  |
| GARAGE AREA               | N/A                       | 747 SQ. FT.  |  |  |  |  |  |
| ACCESS. BUILDING          | 107.6 SQ. FT.             | 105 SQ. FT.  |  |  |  |  |  |
| SUNKEN STAIRWELL AREA     | N/A                       | 418 SQ. FT.  |  |  |  |  |  |
|                           |                           |              |  |  |  |  |  |
| SETBACKS                  |                           |              |  |  |  |  |  |
| FRONT YARD                | 7.50m                     | 28.76m       |  |  |  |  |  |
| RIGHT SIDE                | 4.50m                     | 4.54m        |  |  |  |  |  |
| LEFT SIDE                 | 4.50m                     | 14.79m       |  |  |  |  |  |
| REAR YARD                 | 7.50m                     | 7.54m        |  |  |  |  |  |
|                           |                           |              |  |  |  |  |  |
| DECK AREA                 |                           |              |  |  |  |  |  |
| FRONT COVERED VERANDA     | N/A                       | 57 SQ. FT.   |  |  |  |  |  |
| ALL OTHER COV'D DECKS     | N/A                       | 779 SQ. FT.  |  |  |  |  |  |
| TOTAL COV'D DECK AREA     | N/A                       | 837 SQ. FT.  |  |  |  |  |  |
|                           |                           |              |  |  |  |  |  |
| BUILDING HEIGHT           |                           |              |  |  |  |  |  |
| PRINCIPLE BUILDING HEIGHT | 10.00m                    | 9.72m        |  |  |  |  |  |
| ACCESSORY BUILDING HEIGHT | 4.50m                     | 3.81m        |  |  |  |  |  |
|                           |                           |              |  |  |  |  |  |