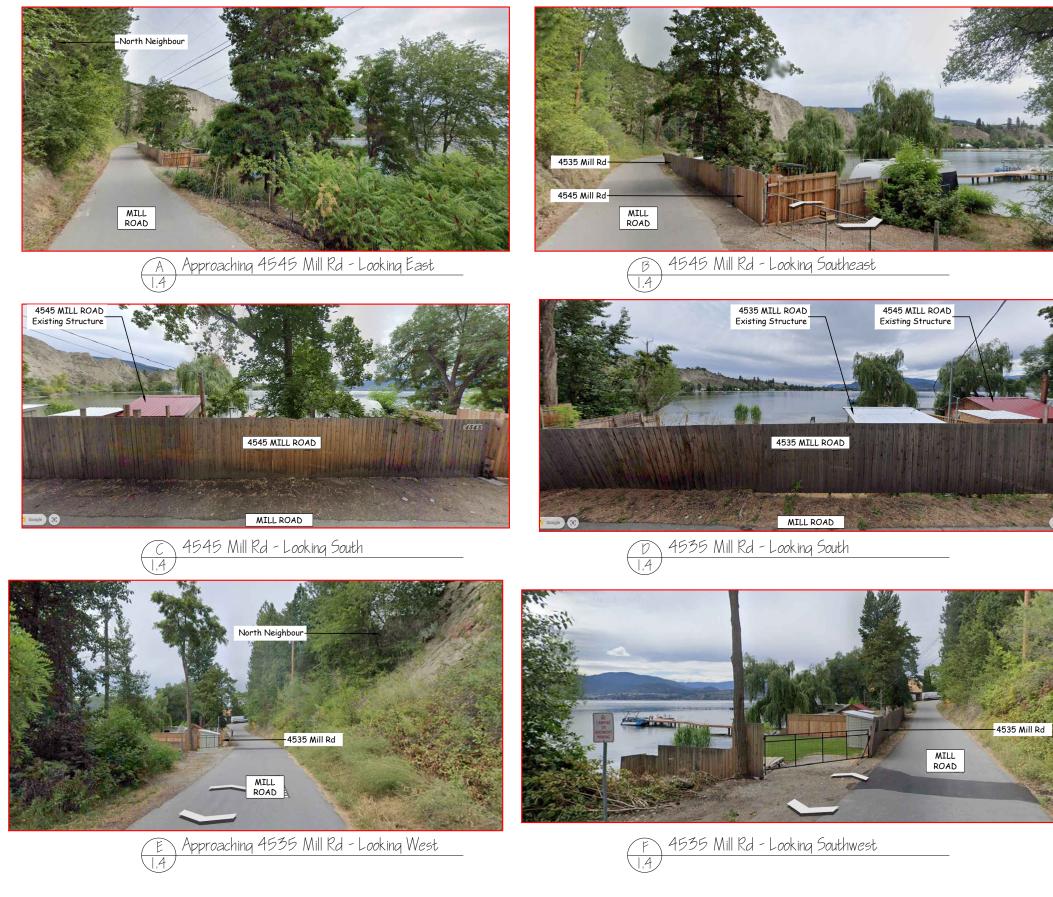

2/22/24<br>155UED FOR PERMIT -/-/24                                                                                                                                                                                                          |
| DESIGNED BY:<br>MIKE & JEFF<br>DRAWN BY:<br>JEFF GAGNON<br>JUSTIN HILDITCH<br>SHEET;<br>A - 1<br><u>PLOT DATE:</u><br>February 22, 2024                                                                                                                      |
|                                                                                                                                                                                                                                                              |





## OKANAGAN DEVELOPMENT CONSULTANTS INC.



The Client, Works Manager, Or Contractor Is Responsible For Informing Okanagan Development Consultants Inc. Of Any Query Or Concern Regarding The Works Described On The Drawing, Including Verification Of Dimensions And Any Information Regarding Unusual Or Unanticipated Conditions Encountered During Execution Of the Works Or Preparation For Them.















**ODC** 

PRELIMINARY NOT PRELIMINARY NOT FOR FOR DVP TION ISSUED FOR STRUCTION FOR CONSTRUCTION

Top Floor-





OKANAGAN DEVELOPMENT CONSULTANTS MIKE NIELD & JEFF GAGNON AND & BUILDING DEVELOPMENT CONSULTANT 13222 KELLY AVE, SUMMERLAND, B.C. PO BOX 774, VOH IZO OFFICE PH: (250) 494-0747 OFFICE EMAIL: odcinc@telus.net WEBSITE: www.odcinc.ca PROJECT: PROPOSED SINGLE FAMILY DWELLING FOR ROB & DONALYN HIRTZ PROJECT ADDRESS: 4545 MILL