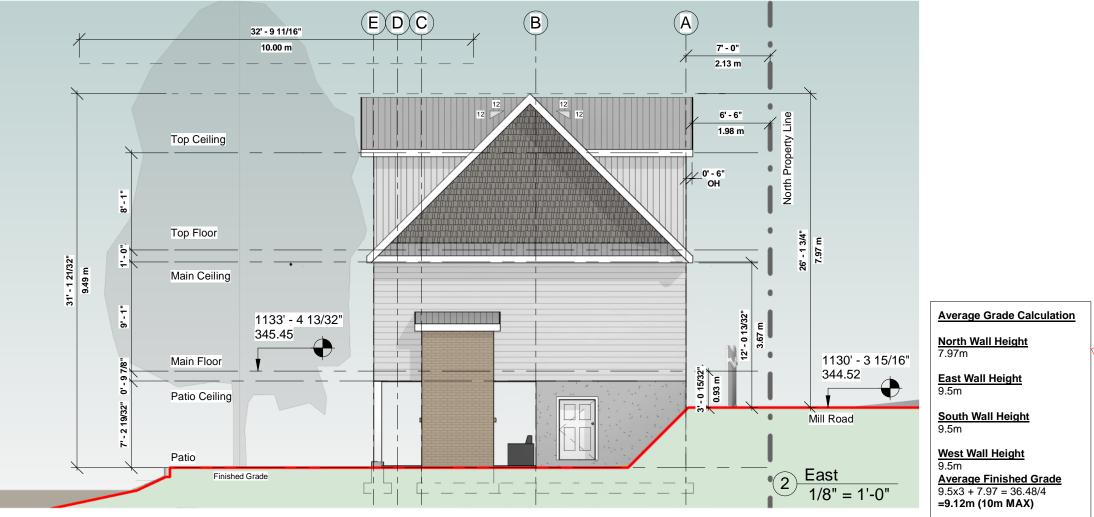

bruary 22, 2024                                                                                                                      |
|                                                                                                                                                                                                                                                              |





## OKANAGAN DEVELOPMENT CONSULTANTS INC.



The Client, Works Manager, Or Contractor Is Responsible For Informing Okanagan Development Consultants Inc. Of Any Query Or Concern Regarding The Works Described On The Drawing, Including Verification Of Dimensions And Any Information Regarding Unusual Or Unanticipated Conditions Encountered During Execution Of the Works Or Preparation For Them.















**ODC** 

PRELIMINARY NOT PRELIMINARY NOT FOR FOR DVP TION ISSUED FOR STRUCTION FOR CONSTRUCTION

Top Floor-





OKANAGAN DEVELOPMENT CONSULTANTS MIKE NIELD & JEFF GAGNON AND & BUILDING DEVELOPMENT CONSULTANT 13222 KELLY AVE, SUMMERLAND, B.C. PO BOX 774, VOH IZO OFFICE PH: (250) 494-0747 OFFICE EMAIL: odcinc@telus.net WEBSITE: www.odcinc.ca PROJECT: PROPOSED SINGLE FAMILY DWELLING FOR ROB & DONALYN HIRTZ PROJECT ADDRESS: 4545 MILL ROAD NARAMATA BC START DATE: 01/-/23 ISSUED F*O*R CLIENT REVIEW : OI/ ||/ 24 01/03/24 02/22/24 lssued For DVP 55UED F*O*R PERMIT: -/-/24 DESIGNED BY: PRELIMINARY NOT PRELIMINARY NOT FOR FOR DVP TION ISSUED FOR STRUCTION FOR CONSTRUCTION MIKE NIELD & JEFF GAGNON DRAWN BY: JEFF GAGNON JUSTIN HILDITCH SHEET: A3.1 Floor Area Calculations Main Floor-872sq.ft. Top