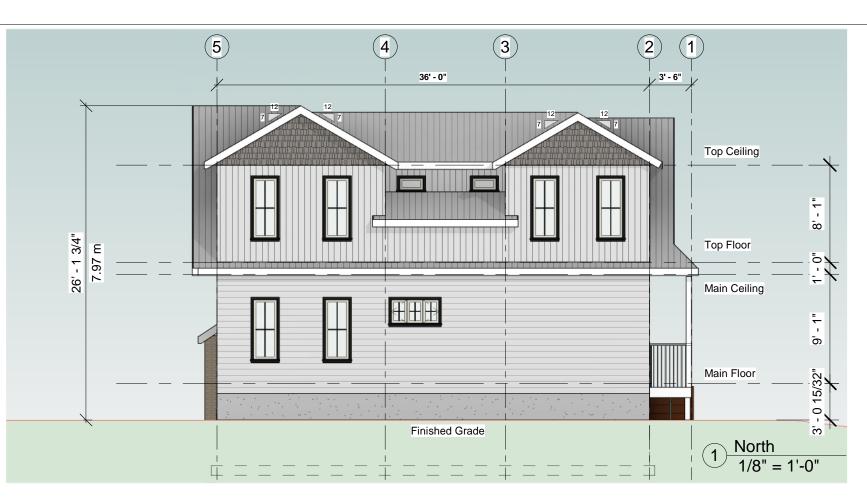

February 22, 2024                                                                                                                      |
|                                                                                                                                                                                                                                                              |





## OKANAGAN DEVELOPMENT CONSULTANTS INC.



The Client, Works Manager, Or Contractor Is Responsible For Informing Okanagan Development Consultants Inc. Of Any Query Or Concern Regarding The Works Described On The Drawing, Including Verification Of Dimensions And Any Information Regarding Unusual Or Unanticipated Conditions Encountered During Execution Of the Works Or Preparation For Them.















**ODC** 

PRELIMINARY NOT PRELIMINARY NOT FOR FOR DVP TION ISSUED FOR STRUCTION FOR CONSTRUCTION

Top Floor-





OKANAGAN DEVELOPMENT CONSULTANTS MIKE NIELD & JEFF GAGNON AND & BUILDING DEVELOPMENT CONSULTANT 13222 KELLY AVE, SUMMERLAND, B.C. PO BOX 774, VOH IZO OFFICE PH: (250) 494-0747 OFFICE EMAIL: odcinc@telus.net WEBSITE: www.odcinc.ca PROJECT: PROPOSED SINGLE FAMILY DWELLING FOR ROB & DONALYN HIRTZ PROJECT ADDRESS: 4545 MILL ROAD NARAMATA BC START DATE: 01/-/23 ISSUED F*O*R CLIENT REVIEW : OI/ ||/ 24 01/03/24 02/22/24 lssued For DVP 55UED F*O*R PERMIT: -/-/24 DESIGNED BY: PRELIMINARY NOT PRELIMINARY NOT FOR FOR DVP TION ISSUED FOR STRUCTION FOR CONSTRUCTION MIKE NIELD & JEFF GAGNON DRAWN BY: JEFF GAGNON JUSTIN HILDITCH SHEET: A3.1 Floor Area Calculations Main Floor-872sq.ft. T