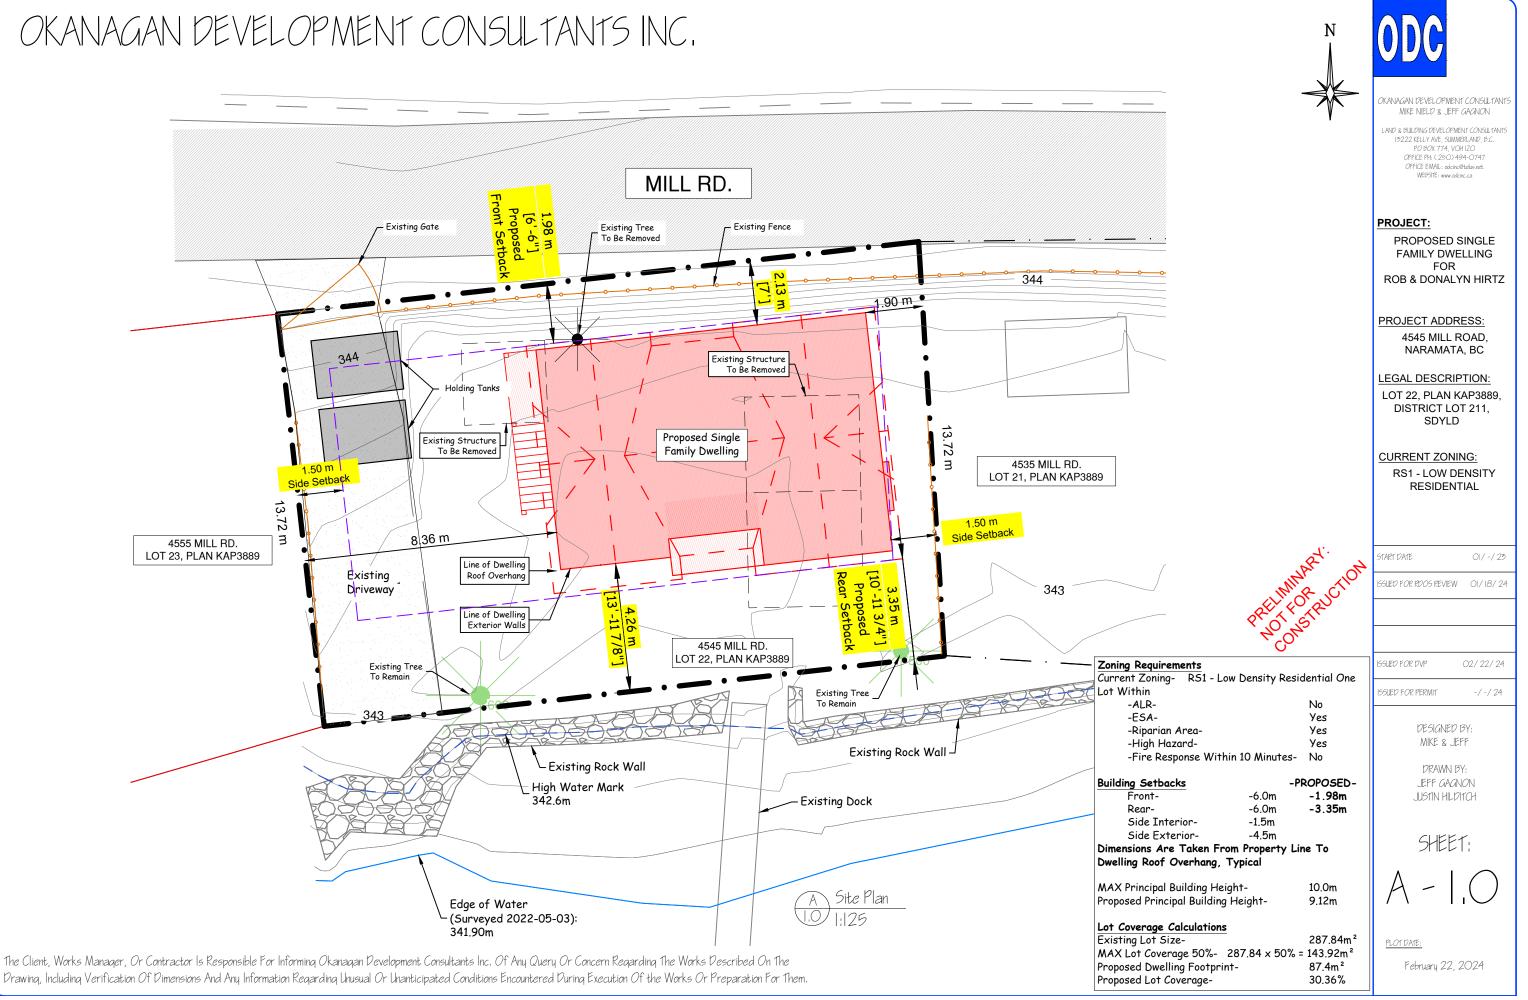

## OKANAGAN DEVELOPMENT CONSULTANTS INC.

## OKANAGAN DEVELOPMENT CONSULTANTS INC.

| OKANAGAN PEVELOPMENT CONSILITANTS<br>MIKE NIELD & LEFF GAGNON<br>LAND & BUILDING DEVELOPMENT CONSILITANTS<br>15222 REILY AVE, SUMMERLAND, B.C.<br>PO BOX 174, VOH IZO<br>OFFICE PH. (250) 494-0747<br>OFFICE PMAIL: odcincetedosnet<br>WEDSITE: www.aderc.ca |
|--------------------------------------------------------------------------------------------------------------------------------------------------------------------------------------------------------------------------------------------------------------|
| PROJECT:<br>PROPOSED SINGLE<br>FAMILY DWELLING<br>FOR<br>ROB & DONALYN HIRTZ                                                                                                                                                                                 |
| PROJECT ADDRESS:<br>4545 MILL ROAD,<br>NARAMATA, BC<br>LEGAL DESCRIPTION:<br>LOT 22, PLAN KAP3889,<br>DISTRICT LOT 211,<br>SDYLD                                                                                                                             |
| CURRENT ZONING:<br>RS1 - LOW DENSITY<br>RESIDENTIAL                                                                                                                                                                                                          |
| START DATE OI / - / 23   ISSUED FOR RDOS KEVIEW OI / 18/ 24                                                                                                                                                                                                  |
| 155UED FOR DVP 02/22/24<br>155UED FOR PERMIT -/-/24                                                                                                                                                                                                          |
| DESIGNED BY:<br>MIKE & JEFF<br>DRAWN BY:<br>JEFF GAGNON<br>JUSTIN HILDITCH<br>SHEET;<br>A - 1<br><u>PLOT DATE:</u><br>February 22, 2024                                                                                                                      |
|                                                                                                                                                                                                                                                              |

## OKANAGAN DEVELOPMENT CONSULTANTS INC.

The Client, Works Manager, Or Contractor Is Responsible For Informing Okanagan Development Consultants Inc. Of Any Query Or Concern Regarding The Works Described On The Drawing, Including Verification Of Dimensions And Any Information Regarding Unusual Or Unanticipated Conditions Encountered During Execution Of the Works Or Preparation For Them.