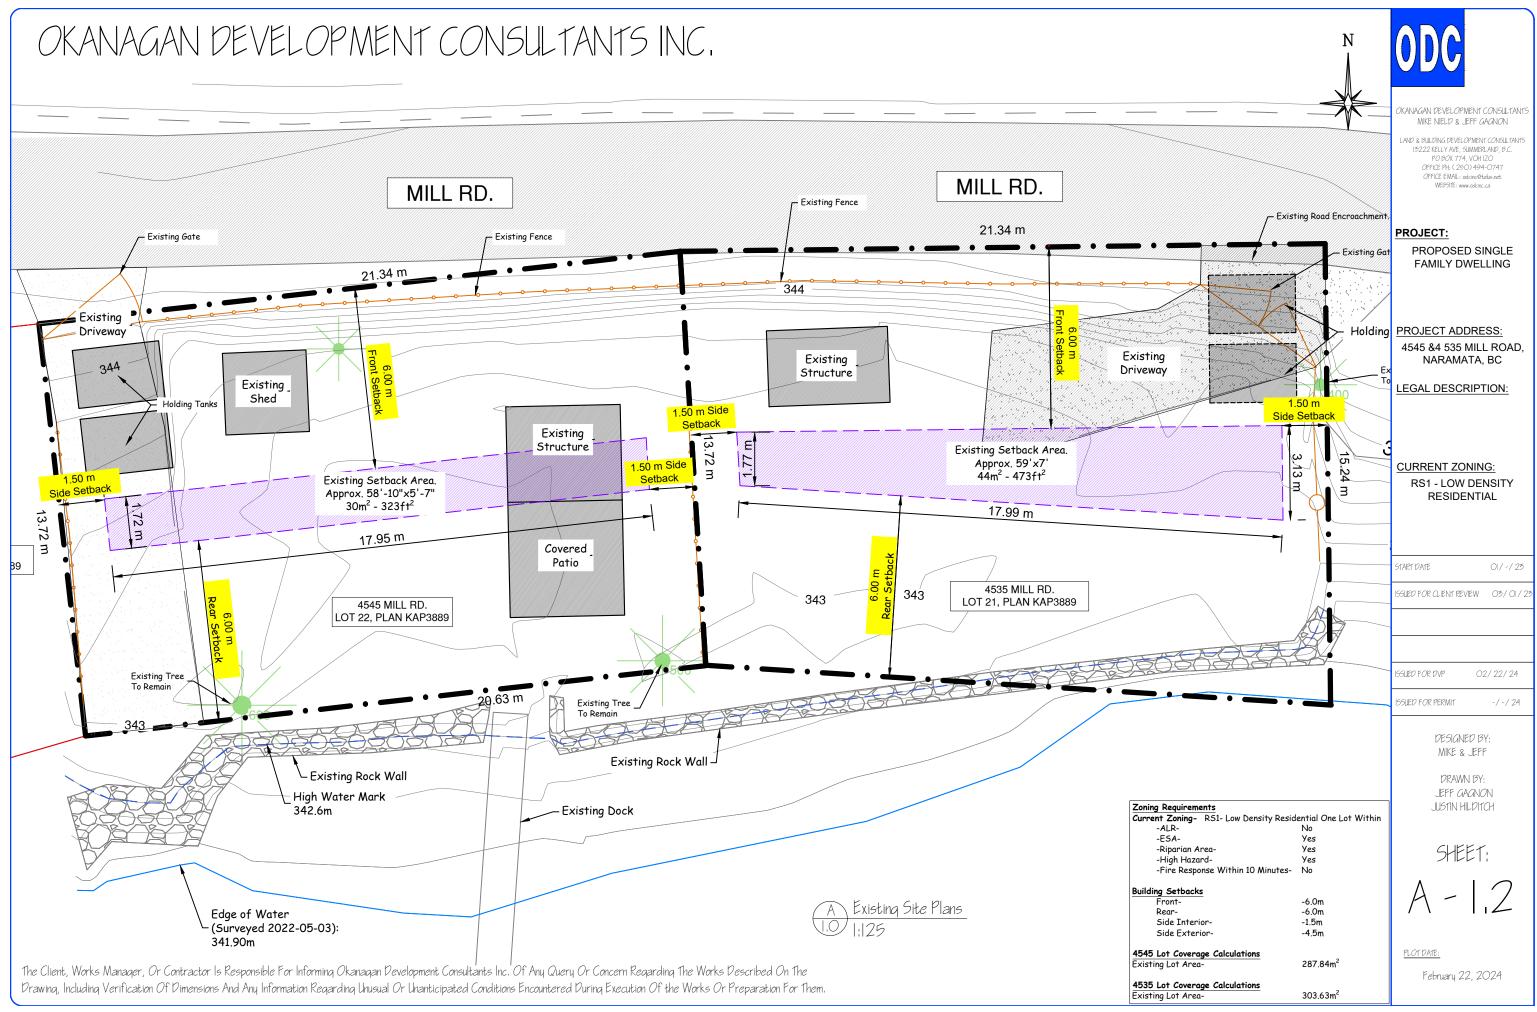

## OKANAGAN DEVELOPMENT CONSULTANTS INC.

The Client, Works Manager, Or Contractor Is Responsible For Informing Okanagan Development Consultants Inc. Of Any Query Or Concern Regarding The Works Described On The Drawing, Including Verification Of Dimensions And Any Information Regarding Unusual Or Unanticipated Conditions Encountered During Execution Of the Works Or Preparation For Them.