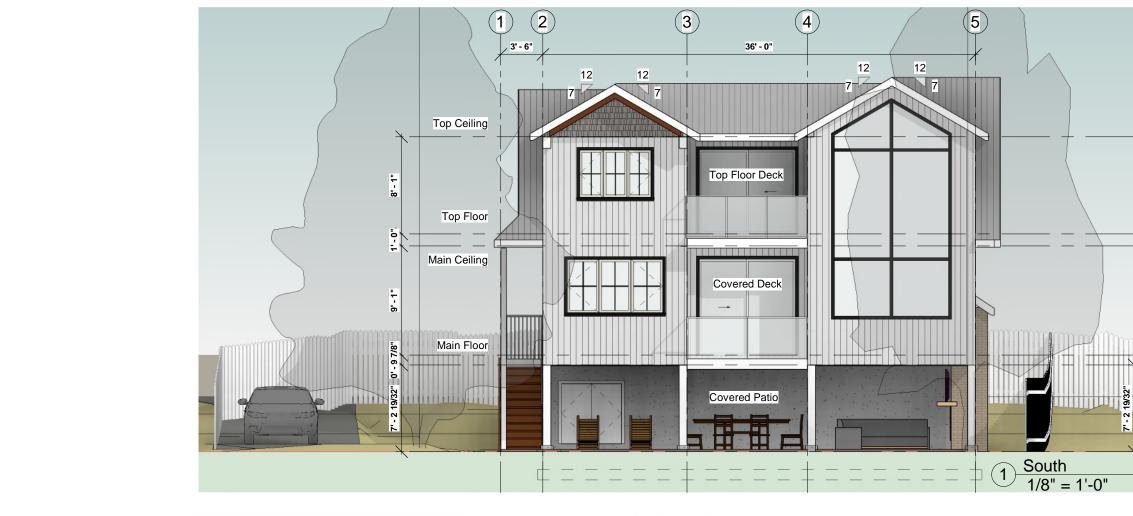

**ODC** 

PRELIMINARY NOT PRELIMINARY NOT FOR FOR DVP TION ISSUED FOR STRUCTION FOR CONSTRUCTION

Top Floor-

OKANAGAN DEVELOPMENT CONSULTANTS MIKE NIELD & JEFF GAGNON AND & BUILDING DEVELOPMENT CONSULTANT 13222 KELLY AVE, SUMMERLAND, B.C. PO BOX 774, VOH IZO OFFICE PH: (250) 494-0747 OFFICE EMAIL: odcinc@telus.net WEBSITE: www.odcinc.ca PROJECT: PROPOSED SINGLE FAMILY DWELLING FOR ROB & DONALYN HIRTZ PROJECT ADDRESS: 4545 MILL ROAD NARAMATA BC START DATE: 01/-/23 ISSUED F*O*R CLIENT REVIEW : OI/ ||/ 24 01/03/24 02/22/24 lssued For DVP 55UED F*O*R PERMIT: -/-/24 DESIGNED BY: PRELIMINARY NOT PRELIMINARY NOT FOR FOR DVP TION ISSUED FOR STRUCTION FOR CONSTRUCTION MIKE NIELD & JEFF GAGNON DRAWN BY: JEFF GAGNON JUSTIN HILDITCH SHEET: A3.1 Floor Area Calculations Main Floor-872sq.ft. Top Floor-574sq.ft 1446sq.ft. Total Area-PLOT DATE: Covered Patio Area-420sq.ft Main Floor Deck-50sq.ft. FEBRUARY 22, 2024 Top Floor Deck-80sq.ft.