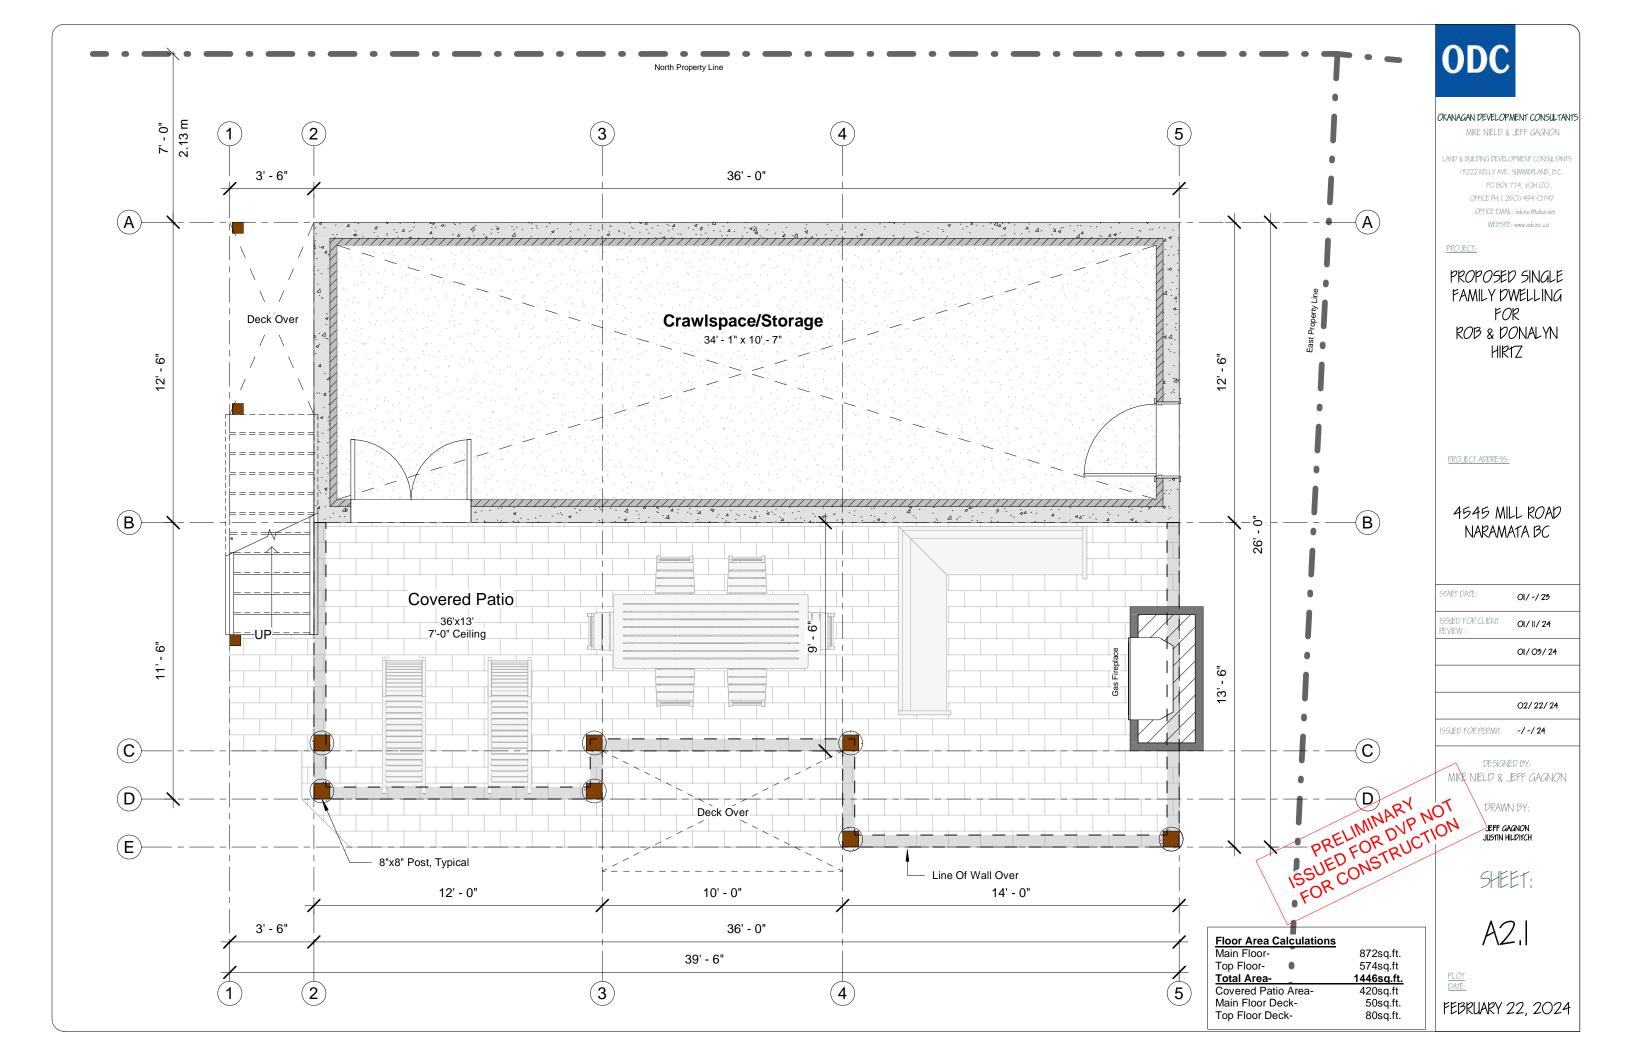

**ODC** 

PRELIMINARY NOT PRELIMINARY NOT FOR FOR DVP TION ISSUED FOR STRUCTION FOR CONSTRUCTION

Top Floor-

OKANAGAN DEVELOPMENT CONSULTANTS MIKE NIELD & JEFF GAGNON AND & BUILDING DEVELOPMENT CONSULTANT 13222 KELLY AVE, SUMMERLAND, B.C. PO BOX 774, VOH IZO OFFICE PH: (250) 494-0747 OFFICE EMAIL: odcinc@telus.net WEBSITE: www.odcinc.ca PROJECT: PROPOSED SINGLE FAMILY DWELLING FOR ROB & DONALYN HIRTZ PROJECT ADDRESS: 4545 MILL ROAD NARAMATA BC START DATE: 01/-/23 ISSUED F*O*R CLIENT REVIEW : OI/ ||/ 24 01/03/24 02/22/24 lssued For DVP 55UED F*O*R PERMIT: -/-/24 DESIGNED BY: PRELIMINARY NOT PRELIMINARY NOT FOR FOR DVP TION ISSUED FOR STRUCTION FOR CONSTRUCTION MIKE NIELD & JEFF GAGNON DRAWN BY: JEFF GAGNON JUSTIN HILDITCH SHEET: A3.1 Floor Area Calculations Main Floor-872sq.ft. Top Floor-574sq.ft 1446sq.ft. Total Area-PLOT DATE: Covered Patio Area-420sq.ft Main Floor Deck-50sq.ft. FEBRUARY 22, 2024 Top Floor Deck-80sq.ft.