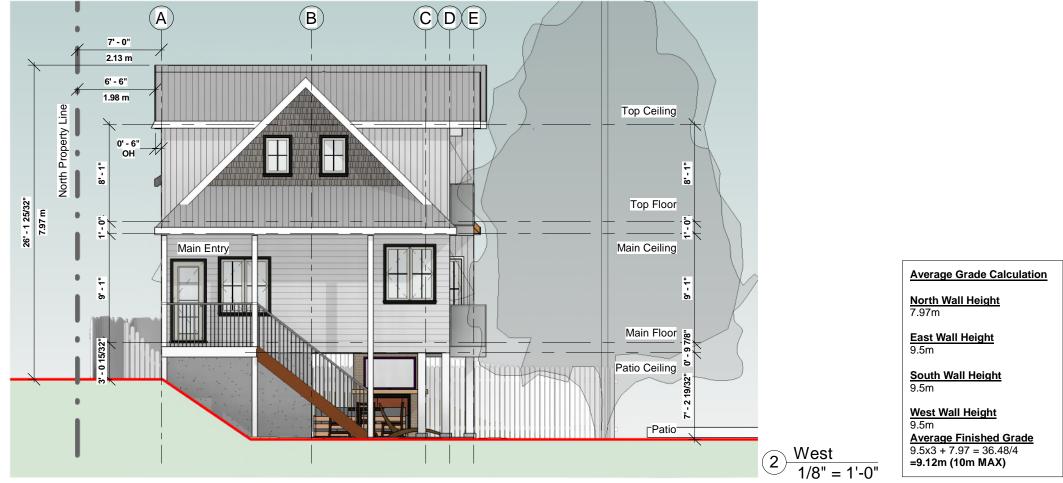

**ODC** 

PRELIMINARY NOT PRELIMINARY NOT FOR FOR DVP TION ISSUED FOR STRUCTION FOR CONSTRUCTION

Top Floor-

OKANAGAN DEVELOPMENT CONSULTANTS MIKE NIELD & JEFF GAGNON AND & BUILDING DEVELOPMENT CONSULTANT 13222 KELLY AVE, SUMMERLAND, B.C. PO BOX 774, VOH IZO OFFICE PH: (250) 494-0747 OFFICE EMAIL: odcinc@telus.net WEBSITE: www.odcinc.ca PROJECT: PROPOSED SINGLE FAMILY DWELLING FOR ROB & DONALYN HIRTZ PROJECT ADDRESS: 4545 MILL ROAD NARAMATA BC START DATE: 01/-/23 ISSUED F*O*R CLIENT REVIEW : OI/ ||/ 24 01/03/24 02/22/24 lssued For DVP 55UED F*O*R PERMIT: -/-/24 DESIGNED BY: PRELIMINARY NOT PRELIMINARY NOT FOR FOR DVP TION ISSUED FOR STRUCTION FOR CONSTRUCTION MIKE NIELD & JEFF GAGNON DRAWN BY: JEFF GAGNON JUSTIN HILDITCH SHEET: A3.1 Floor Area Calculations Main Floor-872sq.ft. Top Floor-574sq.ft 1446sq.ft. Total Area-PLOT DATE: Covered Patio Area-420sq.ft Main Floor Deck-50sq.ft. FEBRUARY 22, 2024 Top Floor Deck-80sq.ft.