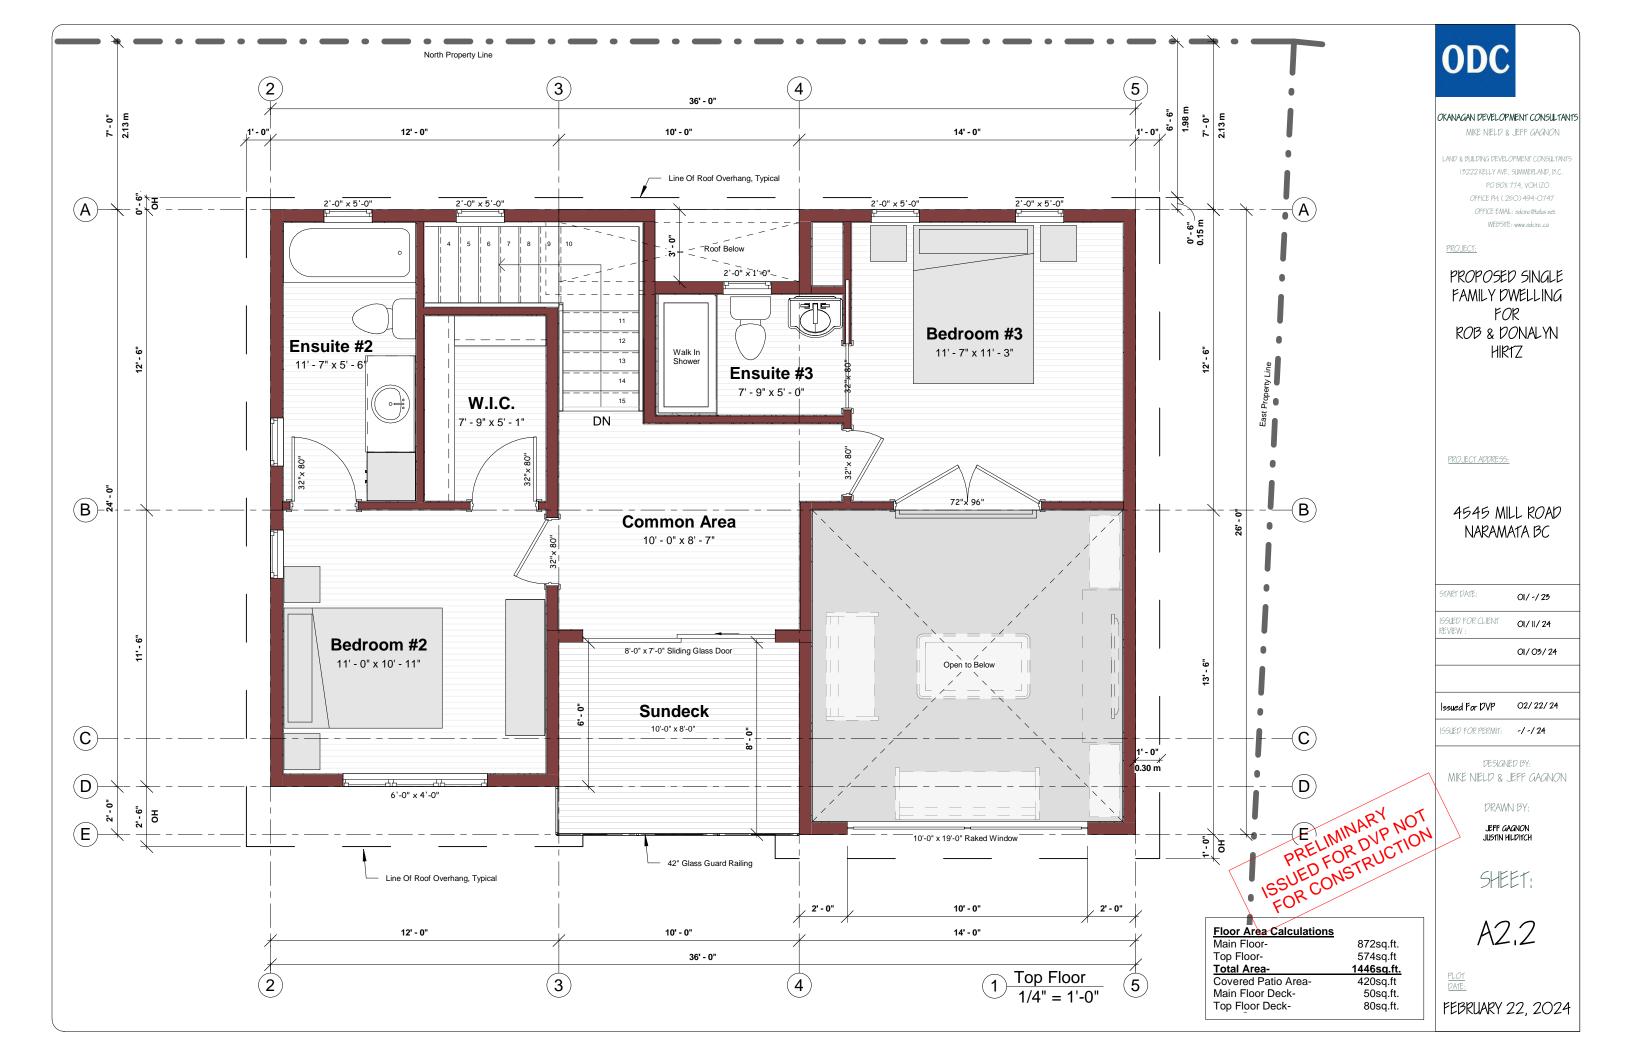

r>February 22, 2024                                                                                                                      |
|                                                                                                                                                                                                                                                              |





## OKANAGAN DEVELOPMENT CONSULTANTS INC.



The Client, Works Manager, Or Contractor Is Responsible For Informing Okanagan Development Consultants Inc. Of Any Query Or Concern Regarding The Works Described On The Drawing, Including Verification Of Dimensions And Any Information Regarding Unusual Or Unanticipated Conditions Encountered During Execution Of the Works Or Preparation For Them.















**ODC** 

PRELIMINARY NOT PRELIMINARY NOT FOR FOR DVP TION ISSUED FOR STRUCTION FOR CONSTRUCTION

Top Floor-





OKANAGAN DEVELOPMENT CONSULTANTS MIKE NIELD & JEFF GAGNON AND & BUILDING DEVELOPMENT CONSULTANT 13222 KELLY AVE, SUMMERLAND, B.C. PO BOX 774, VOH IZO OFFICE PH: (250) 494-0747 OFFICE EMAIL: odcinc@telus.net WEBSITE: www.odcinc.ca PROJECT: PROPOSED SINGLE FAMILY DWELLING FOR ROB & DONALYN HIRTZ PROJECT ADDRESS: 4545 MILL ROAD NARAMATA BC START DATE: 01/-/23 ISSUED F*O*R CLIENT REVIEW : OI/ ||/ 24 01/03/24 02/22/24 lssued For DVP 55UED F*O*R PERMIT: -/-/24 DESIGNED BY: PRELIMINARY NOT PRELIMINARY NOT FOR FOR DVP TION ISSUED FOR STRUCTION FOR CONSTRUCTION MIKE NIELD & JEFF GAGNON DRAWN BY: JEFF GAGNON JUSTIN HILDITCH SHEET: A3.1 Floor Area Calculations Main Floor-872sq.ft.