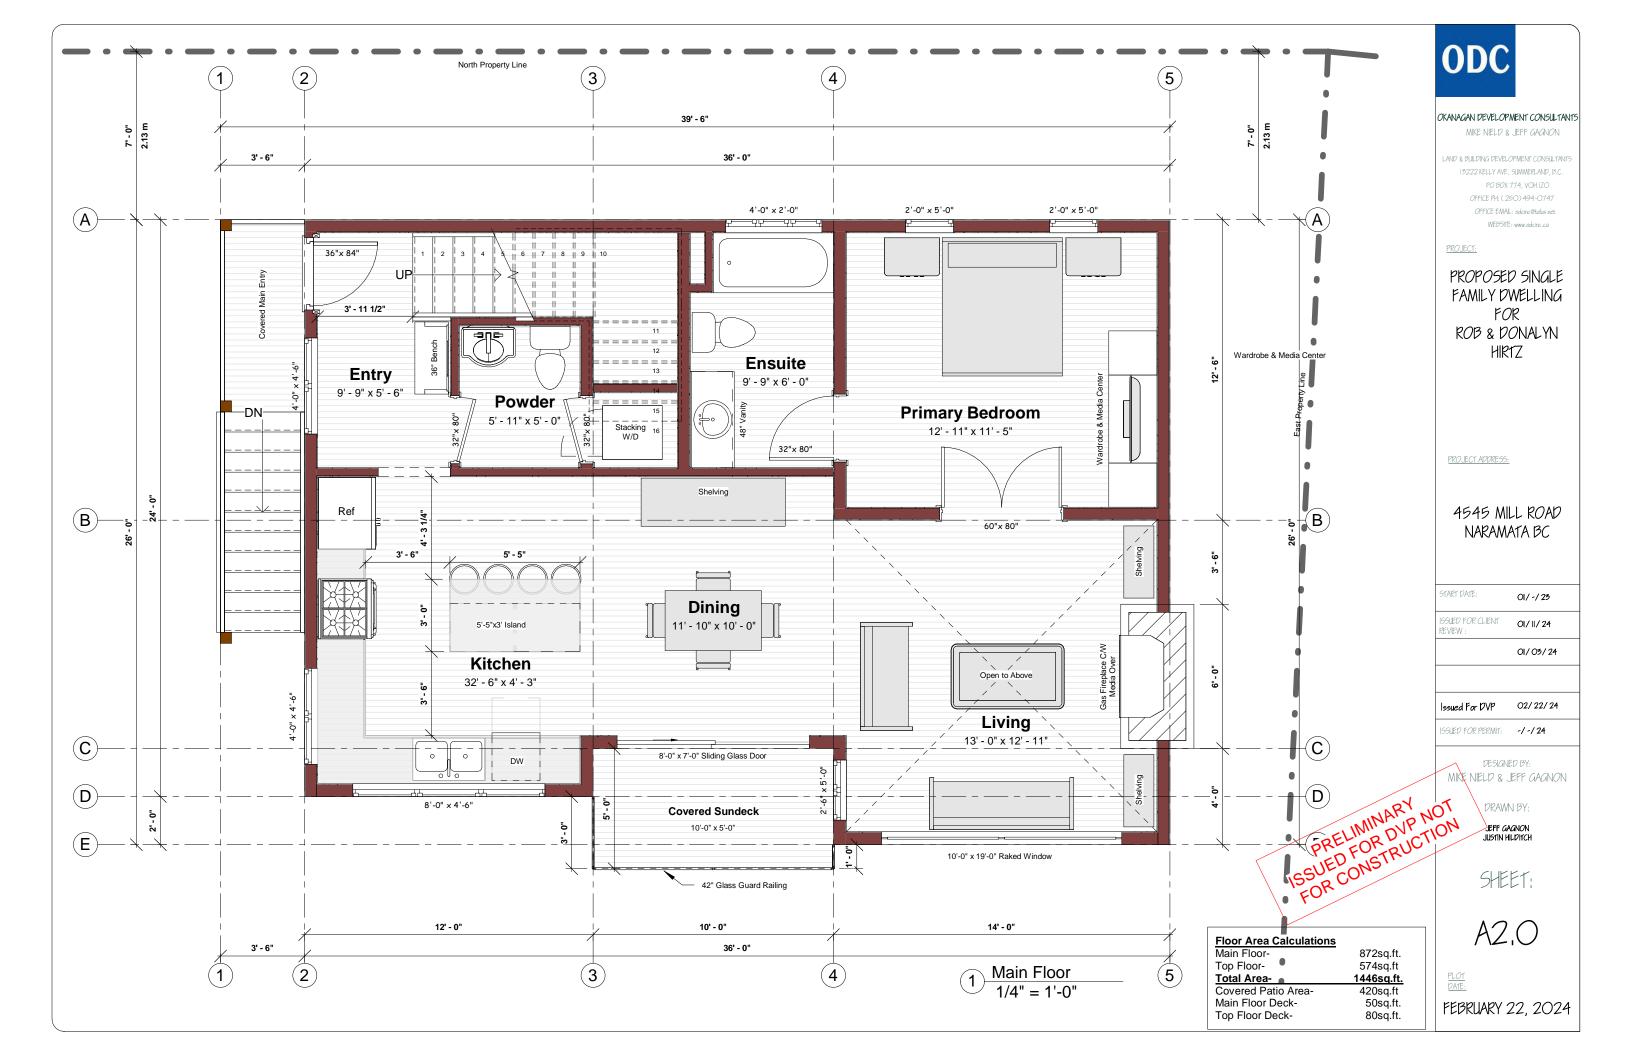

**ODC** 

PRELIMINARY NOT PRELIMINARY NOT FOR FOR DVP TION ISSUED FOR STRUCTION FOR CONSTRUCTION

Top Floor-

OKANAGAN DEVELOPMENT CONSULTANTS MIKE NIELD & JEFF GAGNON AND & BUILDING DEVELOPMENT CONSULTANT 13222 KELLY AVE, SUMMERLAND, B.C. PO BOX 774, VOH IZO OFFICE PH: (250) 494-0747 OFFICE EMAIL: odcinc@telus.net WEBSITE: www.odcinc.ca PROJECT: PROPOSED SINGLE FAMILY DWELLING FOR ROB & DONALYN HIRTZ PROJECT ADDRESS: 4545 MILL ROAD NARAMATA BC START DATE: 01/-/23 ISSUED F*O*R CLIENT REVIEW : OI/ ||/ 24 01/03/24 02/22/24 lssued For DVP 55UED F*O*R PERMIT: -/-/24 DESIGNED BY: PRELIMINARY NOT PRELIMINARY NOT FOR FOR DVP TION ISSUED FOR STRUCTION FOR CONSTRUCTION MIKE NIELD & JEFF GAGNON DRAWN BY: JEFF GAGNON JUSTIN HILDITCH SHEET: A3.1 Floor Area Calculations Main Floor-872sq.ft. Top Floor-574sq.ft 1446sq.ft. Total Area-PLOT DATE: Covered Patio Area-420sq.ft Main Floor Deck-50sq.ft. FEBRUARY 22, 2024 Top Floor Deck-80sq.ft.