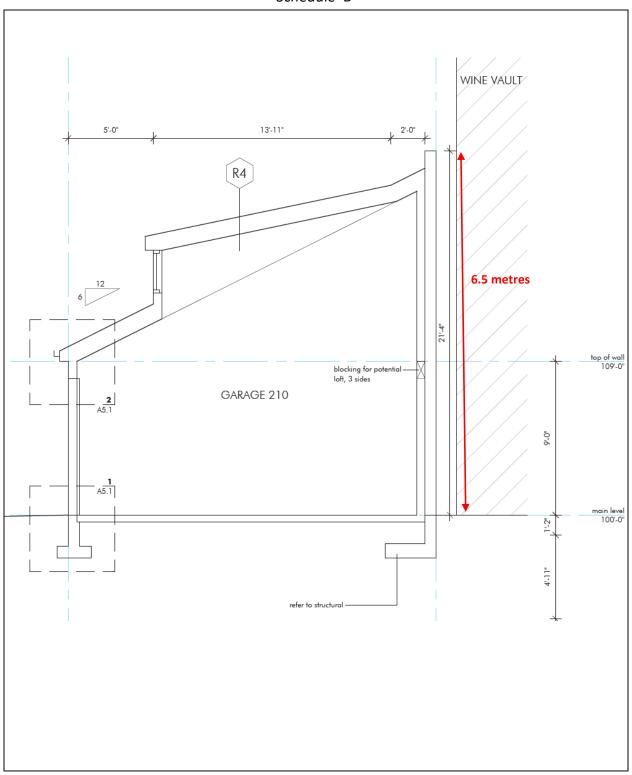

to: 6.5 metres, as shown on Schedule 'B'.

| _ | _ | _  |            |    | _ |    | _  | _ | _ | _ |   |       | _   | _  |    |    |    |
|---|---|----|------------|----|---|----|----|---|---|---|---|-------|-----|----|----|----|----|
| r | n | ١. | /6         | NI | Λ | N  | ıT | D | Е | n | ш |       | ) [ | N  | 16 | NI | TS |
| L | v | ·V | <i>'</i> L | IV | м | ı٧ |    | п | L | u | u | , , , | ۱L  | I۷ | ᄔ  | v  | ıJ |

101 Martin St, Penticton, BC, V2A-5J9

Tel: 250-492-0237 Email: planning@rdos.bc.ca

**Development Variance Permit** 

File No. E2021.005-DVP

Schedule 'B'

101 Martin St, Penticton, BC, V2A-5J9

Telephone: 250-492-0237 Email: info@rdos.bc.ca