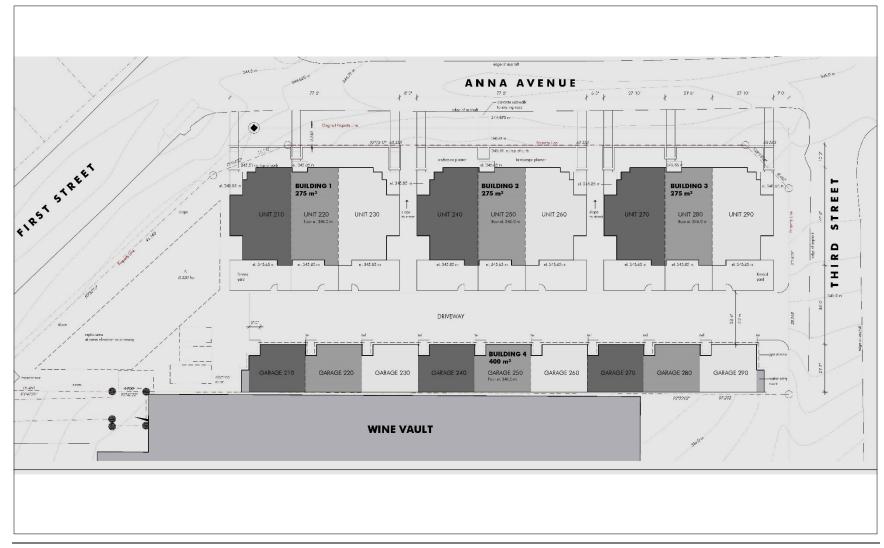

ve Officer                  |  |  |  |  |  |  |  |  |  |  |  |

Development Variance Permit No. E2021.025-DVP

101 Martin St, Penticton, BC, V2A-5J9

3635

Tel: 250-492-0237 Email: planning@rdos.bc.ca



## **Development Variance Permit** File No. E2021.025-DVP Schedule 'A' NARAMATA Subject Parcel 3950 OKANAGAN 355 385 LAKE ANNA AV 240 250 260 270 270 280 290 3<sub>825</sub> 3850 LILY AV. 3780 85 3755 3760 ROBINEON POINT RO. 365 126 214 224 244 310 340 284 360 156 176

101 Martin St, Penticton, BC, V2A-5J9

Tel: 250-492-0237 Email: planning@rdos.bc.ca



**Development Variance Permit** 

File No. E2021.005-DVP

Schedule 'B'



101 Martin St, Penticton, BC, V2A-5J9

Telephone: 250-492-0237 Email: info@rdos.bc.ca



**Development Variace Permit** 

File No. E2021.025-DVP

#### Schedule 'C'



101 Martin St, Penticton, BC, V2A-5J9

Telephone: 250-492-0237 Email: info@rdos.bc.ca



**Development Variace Permit** 

File No. E2021.025-DVP

#### Schedule 'D'



101 Martin St, Penticton, BC, V2A-5J9

Telephone: 250-492-0237 Email: info@rdos.bc.ca



**Development Variace Permit** 

File No. E2021.025-DVP

# Schedule 'E' 9 E F anterior solle **West Elevation**

101 Martin St, Penticton, BC, V2A-5J9

Telephone: 250-492-0237 Email: info@rdos.bc.ca



**Development Variace Permit** 

File No. E2021.025-DVP