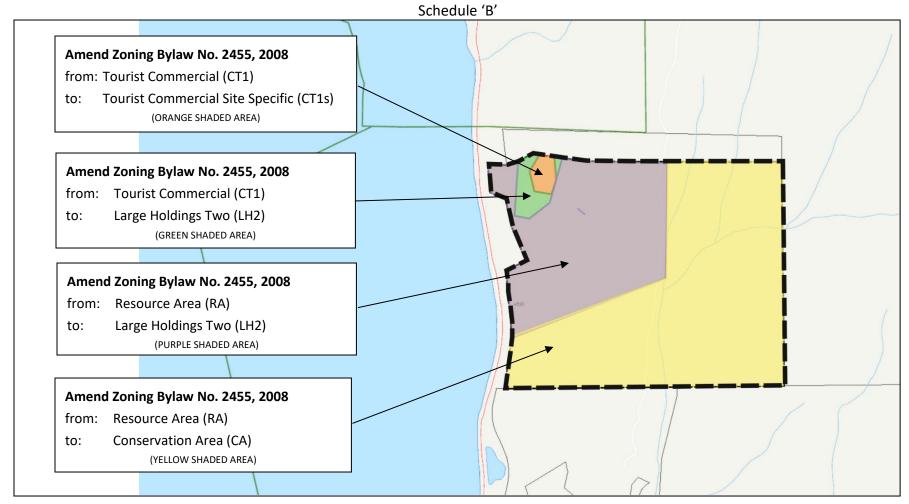

- 3. The Official Zoning Map, being Schedule '2' of the Electoral Area "D" Zoning Bylaw No. 2455, 2008, is amended by changing the land use designation on:
  - i) an approximately 0.6 ha area of the land described as Lot 1, Plan KAP35151, Sublot 38, District Lot 2710, SDYD, and shown shaded orange on Schedule 'B', which forms part of this Bylaw, from Tourist Commercial One (CT1) to Tourist Commercial Site Specific (CT1s) Zone.
  - ii) an approximately 29.2 ha area of the land described as Lot 1, Plan KAP35151, Sublot 38, District Lot 2710, SDYD, and shown shaded yellow on Schedule 'B', which forms part of this Bylaw, from Resource Area (RA) to Conservation Area (CA).
  - iii) an approximately 15.7 ha area of the land described as Lot 1, Plan KAP35151, Sublot 38, District Lot 2710, SDYD, and shown shaded purple on Schedule 'B', which forms part of this Bylaw, from Resource Area (RA) to Large Holdings Two (LH2).
  - iv) iii) an approximately 1.04 ha area of the land described as Lot 1, Plan KAP35151, Sublot 38, District Lot 2710, SDYD, and shown shaded green on Schedule 'B', which forms part of this Bylaw, from Tourist Commercial One (CT1) to Large Holdings Two (LH2).