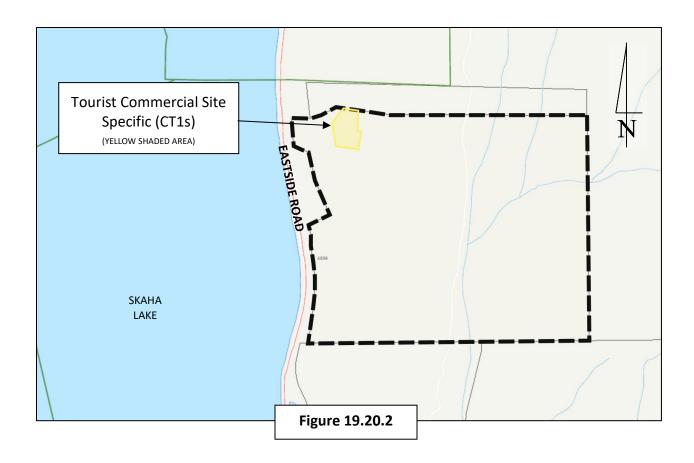

## A Bylaw to amend the Electoral Area "D" Zoning Bylaw No. 2455, 2008

The REGIONAL BOARD of the Regional District of Okanagan-Similkameen in open meeting assembled, ENACTS as follows:

- 1. This Bylaw may be cited for all purposes as the "Electoral Area "D" Zoning Amendment Bylaw No. 2455.47, 2021."
- 2. The "Electoral Area "D" Zoning Bylaw No. 2455, 2008" is amended by:
  - i) adding a new sub-section 19.20.2 (Site Specific Tourist Commercial (CT1s) Provisions) under Section 19.20 (Site Specific Designations) to read as follows:
    - .2 in the case of an approximately 0.6 ha area of the land described as Lot 1, Plan KAP35151, Sublot 38, District Lot 2710, SDYD (4899 Eastside Road), and shown shaded yellow on Figure 19.20.2:
      - a) despite Section 15.1.5, the maximum number of accessory dwelling units shall be one (1) 180 m<sup>2</sup> accessory dwelling unit and one (1) 150 m<sup>2</sup> accessory dwelling unit.