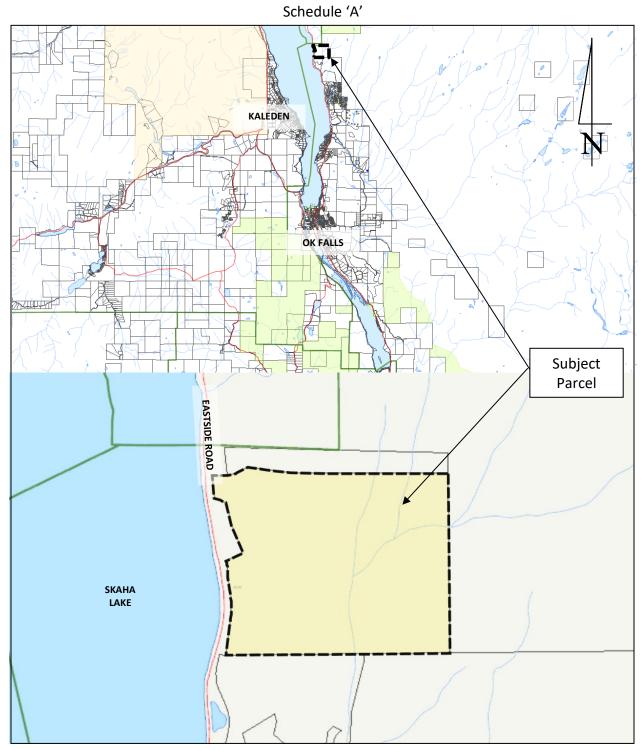

- 3. The Official Zoning Map, being Schedule '2' of the Electoral Area "D" Zoning Bylaw No. 2455, 2008, is amended by changing the land use designation on:
  - i) an approximately 0.6 ha area of the land described as Lot 1, Plan KAP35151, Sublot 38, District Lot 2710, SDYD, and shown shaded orange on Schedule 'B', which forms part of this Bylaw, from Tourist Commercial One (CT1) to Tourist Commercial Site Specific (CT1s) Zone.
  - ii) an approximately 29.2 ha area of the land described as Lot 1, Plan KAP35151, Sublot 38, District Lot 2710, SDYD, and shown shaded yellow on Schedule 'B', which forms part of this Bylaw, from Resource Area (RA) to Conservation Area (CA).
  - iii) an approximately 15.7 ha area of the land described as Lot 1, Plan KAP35151, Sublot 38, District Lot 2710, SDYD, and shown shaded purple on Schedule 'B', which forms part of this Bylaw, from Resource Area (RA) to Large Holdings Two (LH2).
  - iv) iii) an approximately 1.04 ha area of the land described as Lot 1, Plan KAP35151, Sublot 38, District Lot 2710, SDYD, and shown shaded green on Schedule 'B', which forms part of this Bylaw, from Tourist Commercial One (CT1) to Large Holdings Two (LH2).