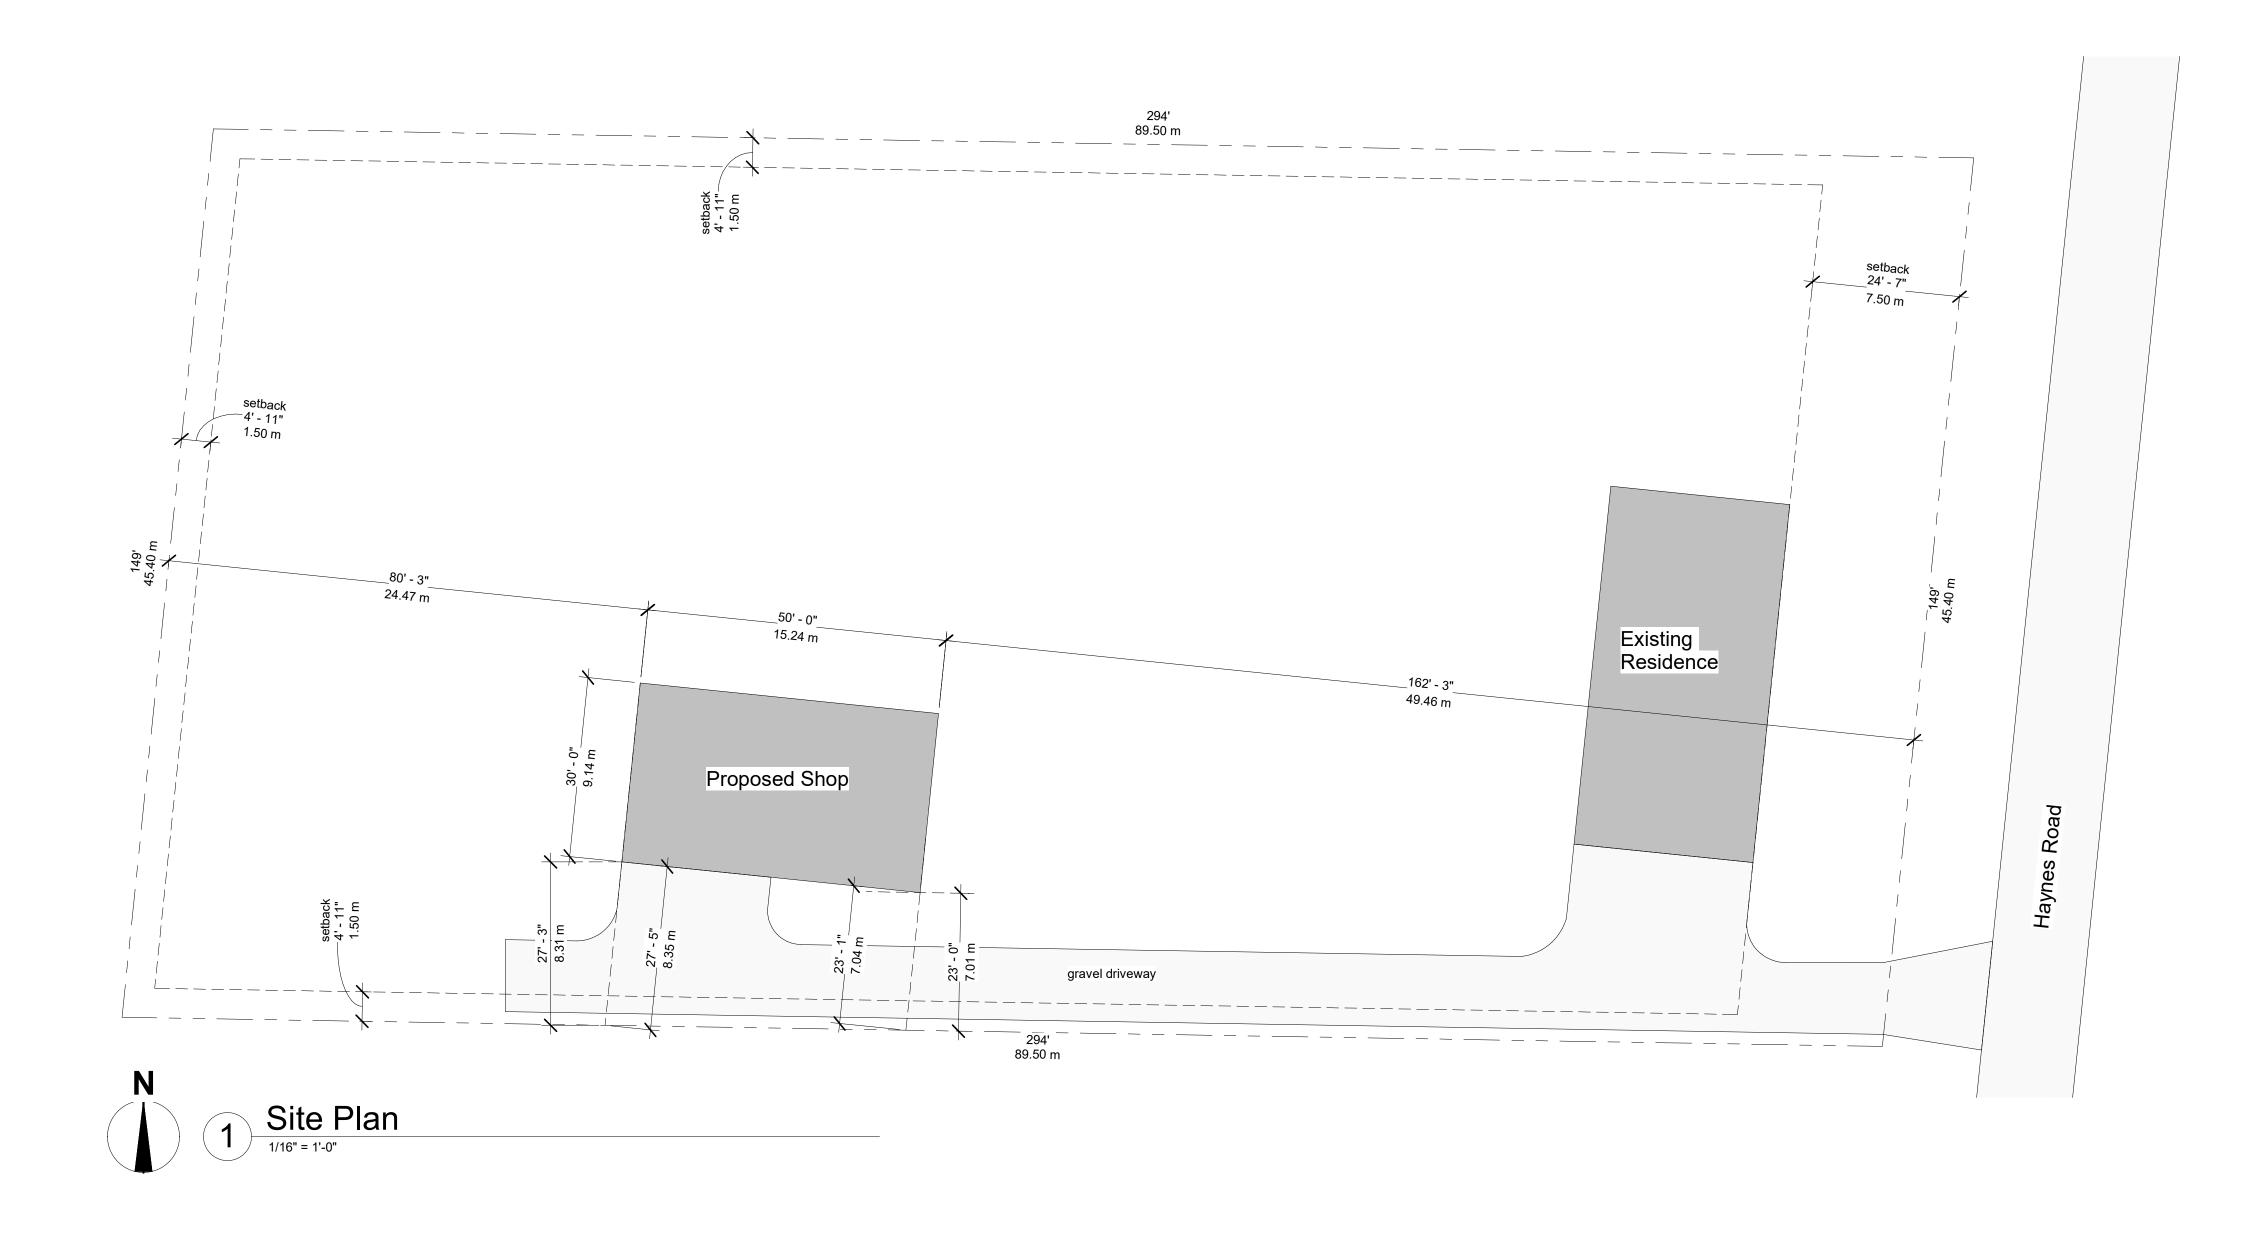

| Civic Adress                                       | 5266 Haynes Road, Oliver, I                                                 | BC                 |                                                                                                                                                                                                                                                                                                     |                                                                                                                                                                                                                                                              |
|----------------------------------------------------|-----------------------------------------------------------------------------|--------------------|-----------------------------------------------------------------------------------------------------------------------------------------------------------------------------------------------------------------------------------------------------------------------------------------------------|--------------------------------------------------------------------------------------------------------------------------------------------------------------------------------------------------------------------------------------------------------------|
| Legal Description                                  | BLOCK F, PLAN KAP1790,<br>2450S, SIMILKAMEEN DIV<br>DISTRICT, PORTION L 271 | OF YALE LAN        |                                                                                                                                                                                                                                                                                                     |                                                                                                                                                                                                                                                              |
| PID                                                | 009-782-087                                                                 |                    |                                                                                                                                                                                                                                                                                                     |                                                                                                                                                                                                                                                              |
| Lot Area                                           | 43576sq.ft. [4048m <sup>2</sup> ]                                           |                    |                                                                                                                                                                                                                                                                                                     |                                                                                                                                                                                                                                                              |
| Zoning Bylaw                                       | Okanagan Valley Zoning By                                                   |                    |                                                                                                                                                                                                                                                                                                     |                                                                                                                                                                                                                                                              |
| Zoning Classification                              | SMALL HOLDINGS ONE (S                                                       | ,                  |                                                                                                                                                                                                                                                                                                     |                                                                                                                                                                                                                                                              |
| Minimum Setbacks<br>Accessory Building             | •                                                                           | 5m<br>5m           |                                                                                                                                                                                                                                                                                                     |                                                                                                                                                                                                                                                              |
|                                                    |                                                                             | 5m                 |                                                                                                                                                                                                                                                                                                     |                                                                                                                                                                                                                                                              |
|                                                    | Exterior side parcel line 4.8                                               | 5m                 |                                                                                                                                                                                                                                                                                                     |                                                                                                                                                                                                                                                              |
| Maximum Building Height<br>Maximum Parcel Coverage | accessory building - 4.5m<br>35%                                            |                    |                                                                                                                                                                                                                                                                                                     |                                                                                                                                                                                                                                                              |
| CLIMATE PARAMETERS<br>Site Elevation               | approx. 300m (t.b.c. on site                                                | 2)                 |                                                                                                                                                                                                                                                                                                     |                                                                                                                                                                                                                                                              |
| Design Temp. Jan. 2.5%                             | -16°C                                                                       |                    |                                                                                                                                                                                                                                                                                                     |                                                                                                                                                                                                                                                              |
| Degree-Days Below 18°C                             | 3400                                                                        |                    |                                                                                                                                                                                                                                                                                                     |                                                                                                                                                                                                                                                              |
| Mild Climate Indicator Moister Index               | 16 x 200 + 3400 = 6600<br>0.28                                              |                    | ————                                                                                                                                                                                                                                                                                                |                                                                                                                                                                                                                                                              |
| Frost Depth                                        | 24"                                                                         |                    | —                                                                                                                                                                                                                                                                                                   |                                                                                                                                                                                                                                                              |
| Design Live Loads                                  | 1                                                                           |                    |                                                                                                                                                                                                                                                                                                     |                                                                                                                                                                                                                                                              |
| Roof Factor                                        | 0.55                                                                        |                    |                                                                                                                                                                                                                                                                                                     |                                                                                                                                                                                                                                                              |
| Ground Snow Load                                   | Ss =1.0 kPa                                                                 |                    |                                                                                                                                                                                                                                                                                                     |                                                                                                                                                                                                                                                              |
| Rain Factor<br>Roof Snow Load                      | Sr = 0.1 kPa<br>0.55 x 1 + 0.1 =0.65 kPa [1                                 | 3.6 pcf            |                                                                                                                                                                                                                                                                                                     |                                                                                                                                                                                                                                                              |
| Soil Bearing Capacity                              | 1500psf or see Geothech. R                                                  |                    | le                                                                                                                                                                                                                                                                                                  |                                                                                                                                                                                                                                                              |
| Seismic Data                                       | Sa(0.2) = 0.175                                                             |                    |                                                                                                                                                                                                                                                                                                     |                                                                                                                                                                                                                                                              |
|                                                    |                                                                             |                    |                                                                                                                                                                                                                                                                                                     |                                                                                                                                                                                                                                                              |
| Areas Calcul                                       | ation                                                                       |                    |                                                                                                                                                                                                                                                                                                     |                                                                                                                                                                                                                                                              |
| Proposed Shop Area                                 | 1500sq.ft. [139.4m²]                                                        |                    |                                                                                                                                                                                                                                                                                                     |                                                                                                                                                                                                                                                              |
| Existing Residence Area                            | 1800sq.ft. [167.23m <sup>2</sup> ]                                          |                    |                                                                                                                                                                                                                                                                                                     |                                                                                                                                                                                                                                                              |
| Lot Area                                           | 43576sq.ft. [4048m <sup>2</sup> ]                                           |                    |                                                                                                                                                                                                                                                                                                     |                                                                                                                                                                                                                                                              |
| Lot Coverage                                       | 3300sq.ft.= 7.5%                                                            |                    | Sheet L                                                                                                                                                                                                                                                                                             | ist                                                                                                                                                                                                                                                          |
| Lot Coverage                                       | 3300sq.ft.= 7.5%                                                            | Sheet              | Sheet L                                                                                                                                                                                                                                                                                             |                                                                                                                                                                                                                                                              |
| Lot Coverage                                       | 3300sq.ft.= 7.5%                                                            | Number             | She                                                                                                                                                                                                                                                                                                 | ist<br>et Name                                                                                                                                                                                                                                               |
| Lot Coverage                                       | 3300sq.ft.= 7.5%                                                            | Number<br>A1       | She<br>Site Plan                                                                                                                                                                                                                                                                                    | et Name                                                                                                                                                                                                                                                      |
| Lot Coverage                                       | 3300sq.ft.= 7.5%                                                            | Number             | She                                                                                                                                                                                                                                                                                                 | et Name<br>r Plan & Roof Pla                                                                                                                                                                                                                                 |
| Lot Coverage                                       | 3300sq.ft.= 7.5%                                                            | Number<br>A1<br>A2 | She<br>Site Plan<br>Foundation, Floo                                                                                                                                                                                                                                                                | et Name<br>r Plan & Roof Pla                                                                                                                                                                                                                                 |
| Lot Coverage                                       | 3300sq.ft.= 7.5%                                                            | Number<br>A1<br>A2 | She<br>Site Plan<br>Foundation, Floo                                                                                                                                                                                                                                                                | et Name<br>r Plan & Roof Pla                                                                                                                                                                                                                                 |
| Lot Coverage                                       | 3300sq.ft.= 7.5%                                                            | Number<br>A1<br>A2 | She<br>Site Plan<br>Foundation, Floo<br>Elevations & Sec                                                                                                                                                                                                                                            | et Name<br>r Plan & Roof Pla<br>tions                                                                                                                                                                                                                        |
| Lot Coverage                                       | 3300sq.ft.= 7.5%                                                            | Number<br>A1<br>A2 | She<br>Site Plan<br>Foundation, Floo<br>Elevations & Sec<br>1 May 2.2024<br># Date<br>Revis                                                                                                                                                                                                         | et Name<br>r Plan & Roof Pla<br>tions                                                                                                                                                                                                                        |
| Lot Coverage                                       | 3300sq.ft.= 7.5%                                                            | Number<br>A1<br>A2 | She<br>Site Plan<br>Foundation, Floo<br>Elevations & Sec<br>1 May 2.2024<br># Date<br># Date<br>Revis<br>Copyright<br>This drawing is the<br>Studio. Reproduction<br>whole is prohibited.<br>This plan is only to<br>project below exclus<br>company informati                                      | et Name r Plan & Roof Pla tions For Permit Description sion Schedule property of Longview D on by any means in part be used for constructio sively. Copyright reserv                                                                                         |
| Lot Coverage                                       | 3300sq.ft.= 7.5%                                                            | Number<br>A1<br>A2 | She<br>Site Plan<br>Foundation, Floo<br>Elevations & Sec<br>1 May 2.2024<br># Date<br>Revis<br>copyright<br>This drawing is the<br>Studio. Reproduction<br>whole is prohibited.<br>This plan is only to<br>project below exclus<br>company informati<br><b>LON</b><br>de<br>Ph                      | r Plan & Roof Pla<br>tions<br>For Permit<br>Description<br>sion Schedule<br>property of Longview D<br>on by any means in part<br>be used for constructio<br>sively. Copyright reserv<br>on<br><b>QVIEW</b><br>sign studio<br>. 604 996 3588<br>ena@mail.com  |
| Lot Coverage                                       | 3300sq.ft.= 7.5%                                                            | Number<br>A1<br>A2 | She<br>Site Plan<br>Foundation, Floo<br>Elevations & Sec<br>1 May 2.2024<br># Date<br># Date<br>Revis<br>copyright<br>This drawing is the<br>Studio. Reproduction<br>whole is prohibited.<br>This plan is only to<br>project below exclus<br>company information<br><b>LON</b><br>de<br>Ph<br>kelow | r Plan & Roof Pla<br>tions<br>For Permit<br>Description<br>sion Schedule<br>property of Longview D<br>on by any means in part<br>be used for constructio<br>sively. Copyright reserv<br>on<br><b>QVIEW</b><br>esign studio<br>. 604 996 3588<br>ena@mail.com |
| Lot Coverage                                       | 3300sq.ft.= 7.5%                                                            | Number<br>A1<br>A2 | She<br>Site Plan<br>Foundation, Floo<br>Elevations & Sec<br>1 May 2.2024<br># Date<br># Date<br>Revis<br>copyright<br>This drawing is the<br>Studio. Reproduction<br>whole is prohibited.<br>This plan is only to<br>project below exclus<br>company information<br><b>LON</b><br>de<br>Ph<br>kelow | r Plan & Roof Pla<br>tions<br>For Permit<br>Description<br>sion Schedule<br>property of Longview D<br>on by any means in part<br>be used for constructio<br>sively. Copyright reserv<br>on<br><b>QVIEW</b><br>esign studio<br>. 604 996 3588<br>ena@mail.com |