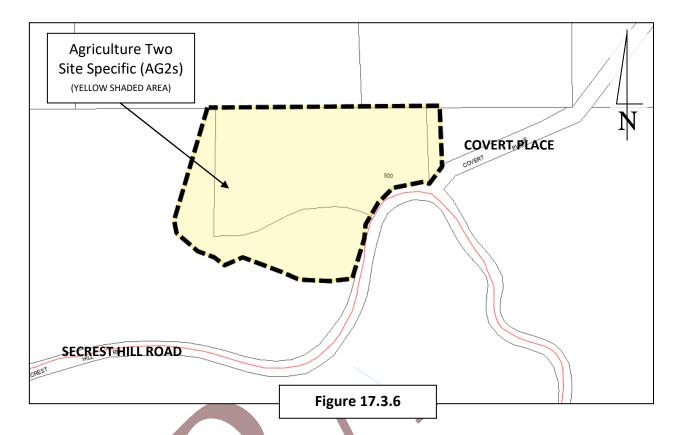

## A Bylaw to amend the Electoral Area "C" Zoning Bylaw No. 2453, 2008

The REGIONAL BOARD of the Regional District of Okanagan-Similkameen in open meeting assembled, ENACTS as follows:

- 1. This Bylaw may be cited for all purposes as the "Electoral Area "C" Zoning Amendment Bylaw No. 2453.38, 2020."
- 2. Electoral Area "C" Zoning Bylaw no. 2453, 2008 is amended by:
  - i) adding a new Section 17.3.6 under Section 17.3 (Site Specific Agricultural Two (AG2s) Designations) to read as follows:
    - .6 In the case of approximately 5.2 ha of Crown land, including the land described as Block A, Plan KAP1729, District Lot 2450S, SDYD, Lease/Permit/Licence # 345722, and a portion of surrounding Crown land, and shown shaded yellow on Figure 17.3.6:
      - i) the following principal uses shall be permitted on the land in addition to the permitted uses listed in Section 10.3:
        - a) campground.