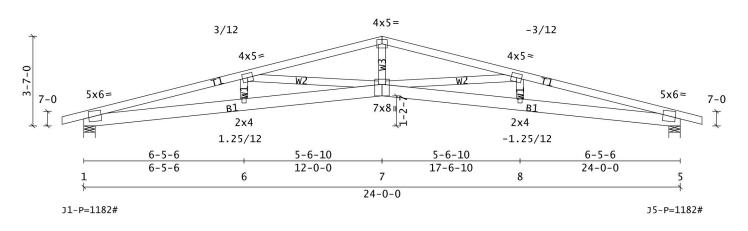

| Group: Imported |             |              |         | Component: A1-GA |        |                 |        |                |      |           |
|-----------------|-------------|--------------|---------|------------------|--------|-----------------|--------|----------------|------|-----------|
| Span            | Pitch L/R   | QTY          | LOH     | ROH              | Plies  | s               | Weight | BDFT           |      | Table     |
| 24-0-0          | 3.00 / 3.00 | 2            | 0-10-8  | 0-10-8           | 1      |                 | 106.54 | 58.67          |      |           |
|                 | 10-8        | 8-0-<br>8-0- |         | 4-0-<br>12-0     |        | 4-0-0<br>16-0-0 | 0 4    |                | 0-0  | 10-8<br>5 |
| Ì               |             |              | 3/12    | 4x5=             | 4x5=   |                 | 4x5≈   | -3/12          |      |           |
| 3-7-0           | -0 5x6=     |              | 1.25/12 |                  | 7x8 II | T-2-1           | W1 259 | B1<br>-1.25/12 |      | x6= 7-0   |
|                 | Typical p   | late: 2x4    |         |                  |        |                 |        |                |      |           |
|                 | 1           | 8-0-<br>8-0- |         | 4-0-<br>6        |        | 4-0-0<br>16-0-0 |        |                | 0-0  | —⊣<br>5   |
|                 | +           |              |         |                  | 24-0-0 |                 |        |                |      | +         |
|                 | J1-P=1182#  |              |         |                  |        |                 |        |                | J5-F | =1182#    |