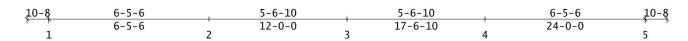

## Project:14706 - Armstrong Garage

|        | Group: Imported |     |        |        | Component: A1 |        |       |  |       |  |  |
|--------|-----------------|-----|--------|--------|---------------|--------|-------|--|-------|--|--|
| Span   | Pitch L/R       | QTY | LOH    | ROH    | Plies         | Weight | BDFT  |  | Table |  |  |
| 24-0-0 | 3.00 / 3.00     | 15  | 0-10-8 | 0-10-8 | 1             | 100.81 | 57.33 |  |       |  |  |