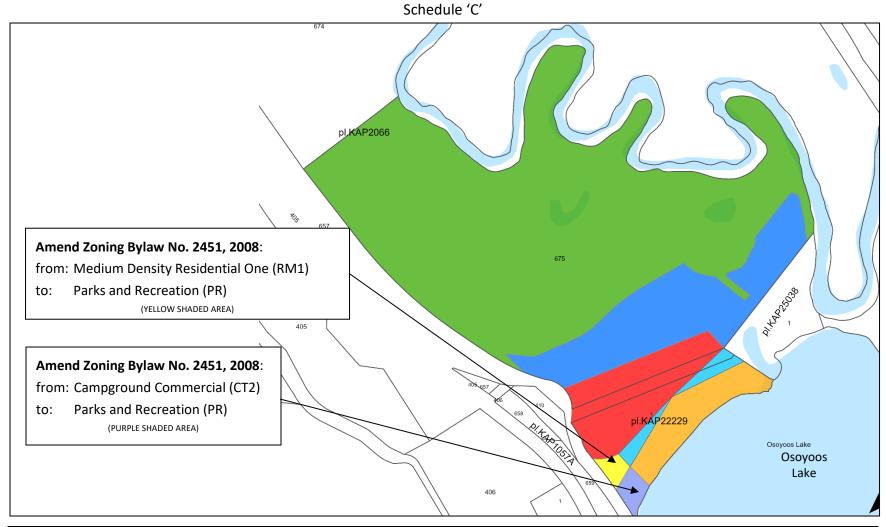

- which forms part of this Bylaw, from Campground Commercial (CT2) to Low Density Residential Two (RS2).
- vi) an approximately 0.17 ha part of the land described as Lot 1, Plan KAP22229, District Lot 2450S, SDYD, Portion L 677, and Lot 675, Plan KAP2066, District Lot 2450S, SDYD, Except Plan 22229, 43613 & H9726, and shown shaded yellow on Schedule 'C', which forms part of this Bylaw, from Medium Density Residential One (RM1) to Parks and Recreation (PR).
- vii) an approximately 0.237 ha part of the land described as Lot 1, Plan KAP22229, District Lot 2450S, SDYD, Portion L 677, and shown shaded purple on Schedule 'C', which forms part of this Bylaw, from Campground Commercial (CT2) to Parks and Recreation (PR).