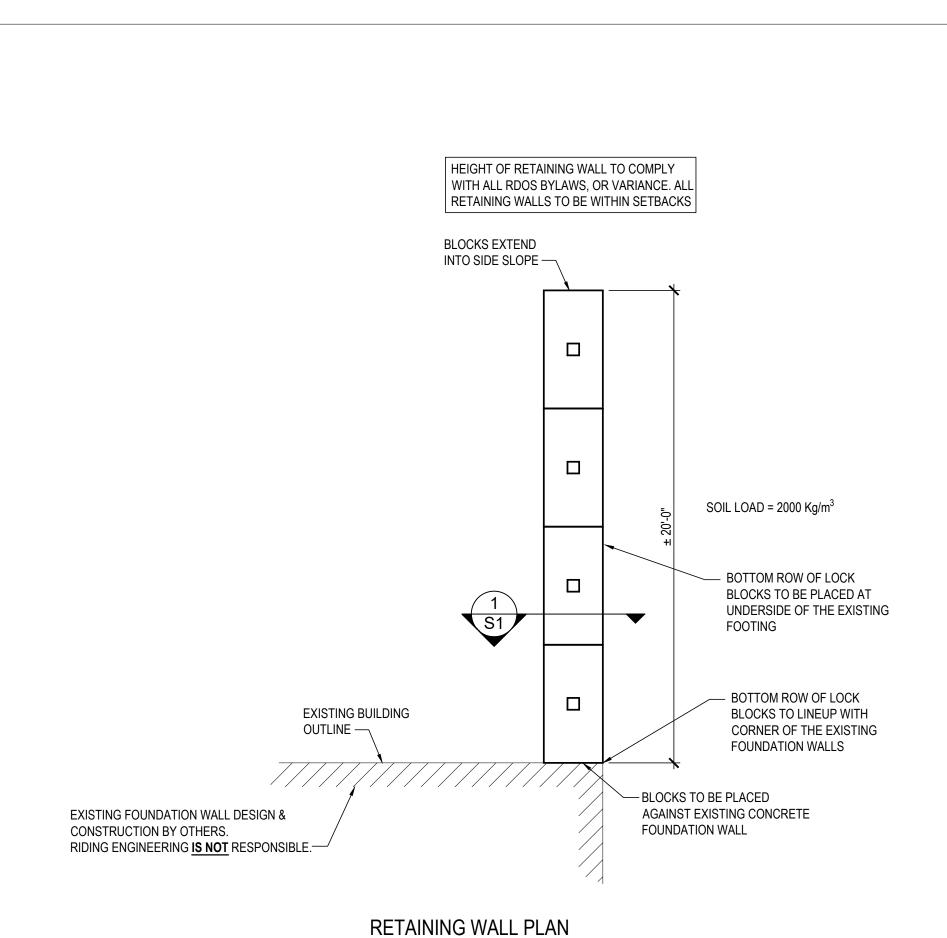

SCALE: \frac{1}{4}" = 1'-0"

PROJECT NORTH

- BLOCKS EXTEND INTO SIDE SLOPE

WALL ELEVATION SCALE: <sup>1</sup>/<sub>4</sub>" = 1'-0"

. 2023 ISSUED FOR CONSTRUCTION No. Date Revision

PERMIT TO PRACTICE

Project Title BEAUX HOME DESIGN LOCK BLOCK RETAINING WALL

272 PONDEROSA AVE. KALEDEN, BC

Drawing Number

DRAWINGS ARE NOT TO BE SCALED. ALL DIMENSIONS SHALL BE VERIFIED ON JOB

Drawing Title

RETAINING WALL PLAN WALL ELEVATION SECTION