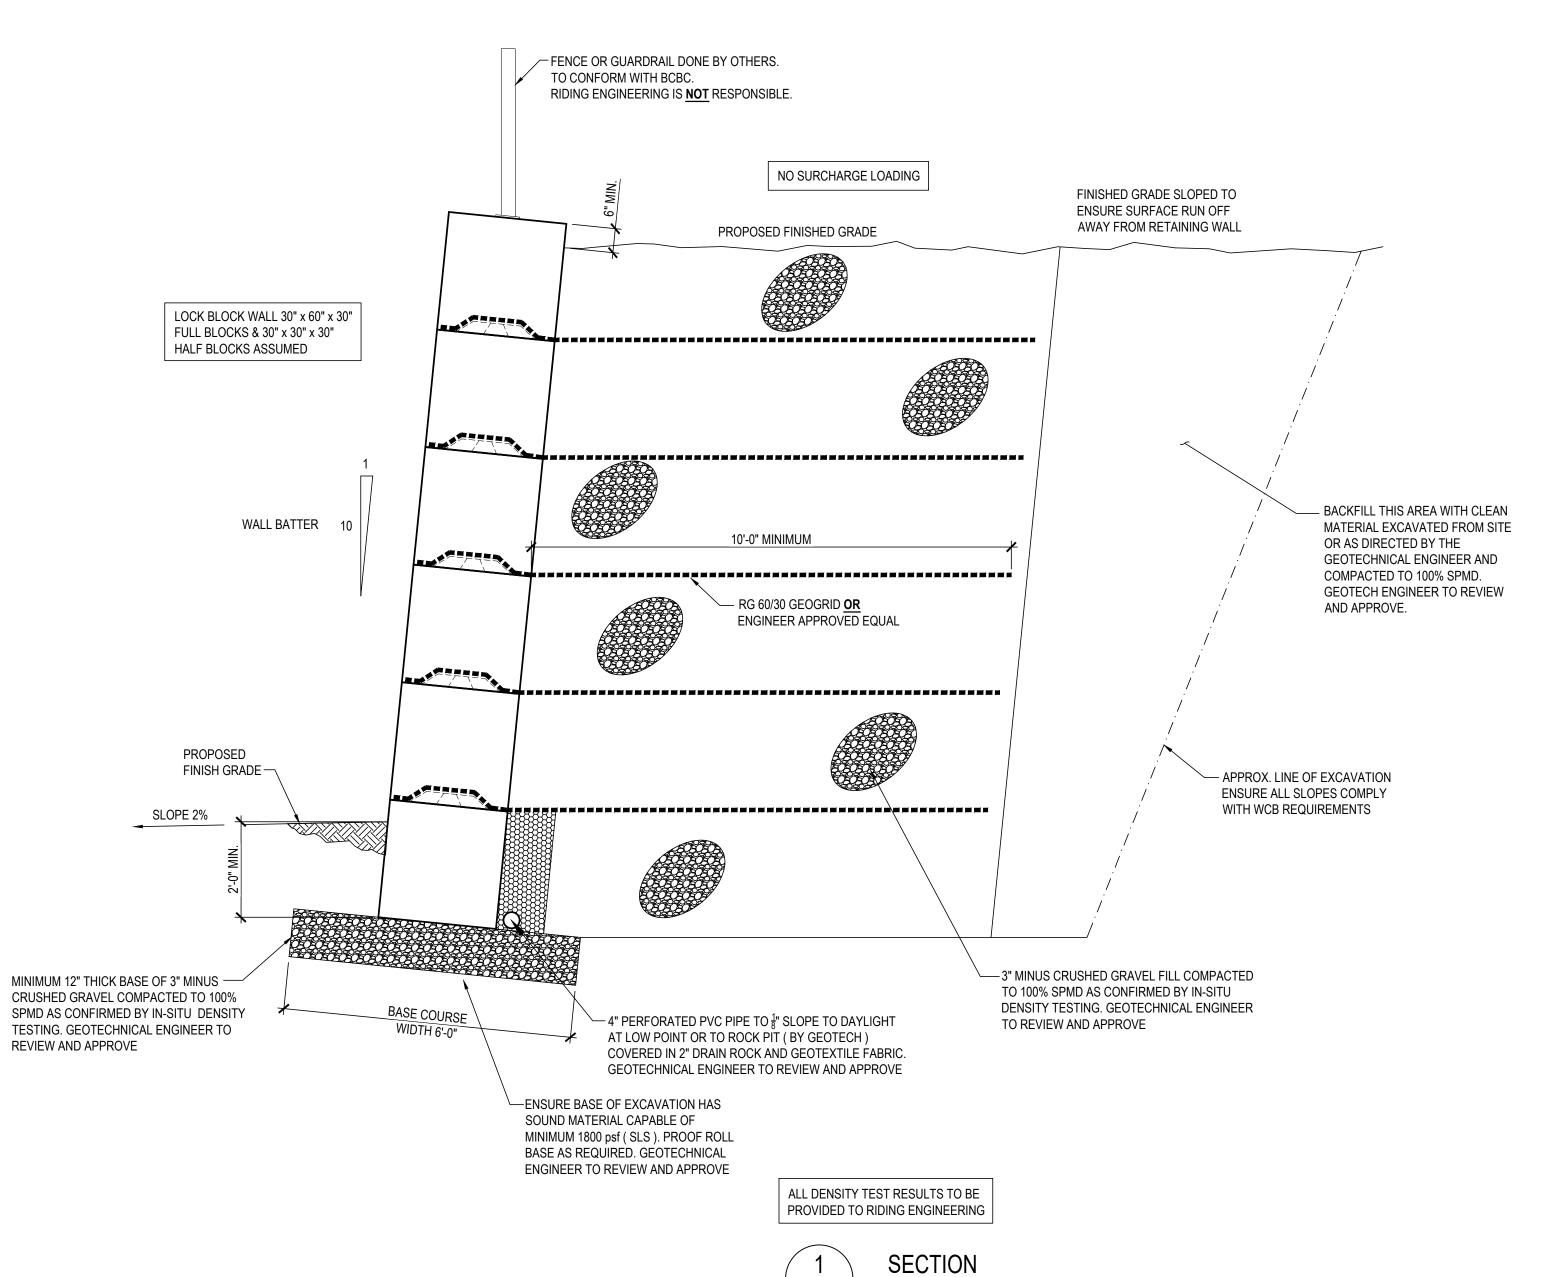

Project Title BEAUX HOME DESIGN LOCK BLOCK RETAINING WALL

272 PONDEROSA AVE. KALEDEN, BC

Drawing Number

DRAWINGS ARE NOT TO BE SCALED. ALL DIMENSIONS SHALL BE VERIFIED ON JOB

Drawing Title

RETAINING WALL PLAN WALL ELEVATION SECTION

STRUCTURAL ENGINEER MUST BE CALLED FOR SITE

INSPECTION MIDWAY THROUGH CONSTRUCTION

Date MARCH 7, 2023 Job No. 23-00125 Scale AS SHOWN

Drawn **J.H.** Design L.L.R. Checked L.L.R.