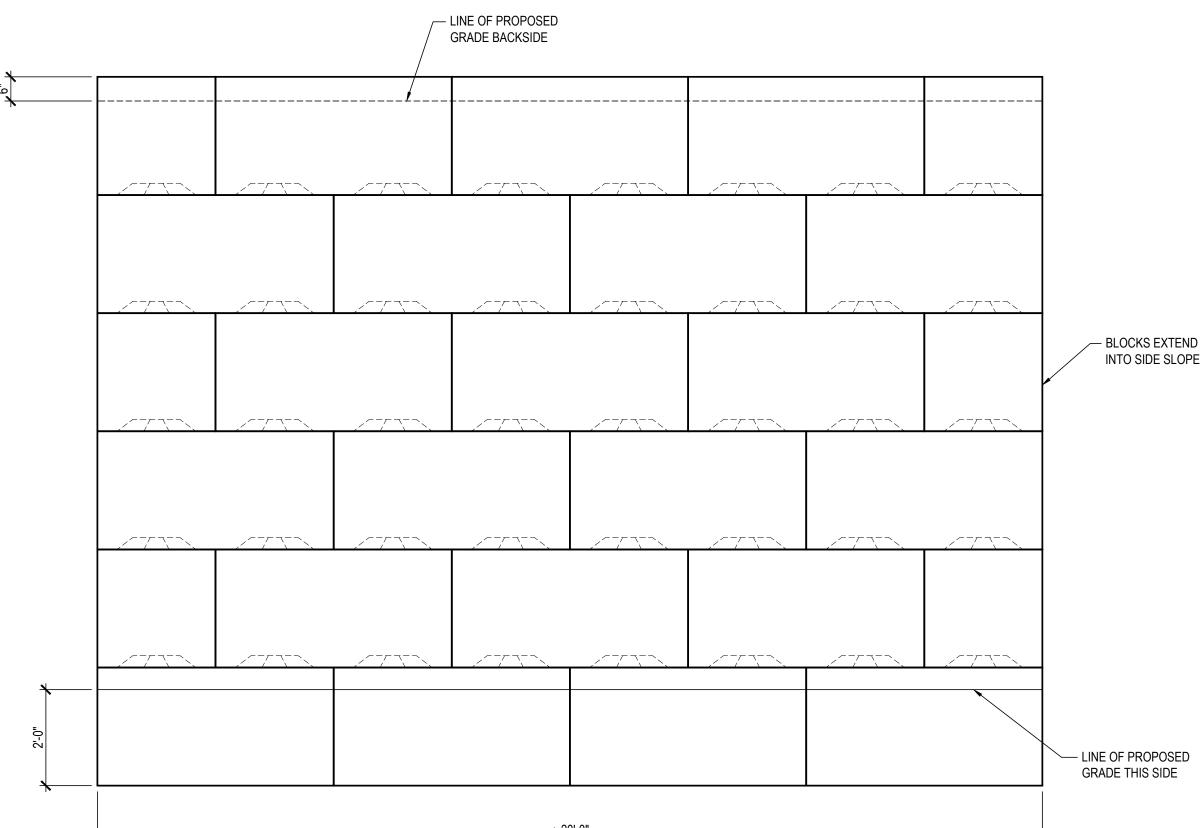

SCALE: \frac{1}{4}" = 1'-0"

PROJECT NORTH

- BLOCKS EXTEND INTO SIDE SLOPE

WALL ELEVATION SCALE: <sup>1</sup>/<sub>4</sub>" = 1'-0"

. 2023 ISSUED FOR CONSTRUCTION No. Date Revision

PERMIT TO PRACTICE

Project Title BEAUX HOME DESIGN LOCK BLOCK RETAINING WALL

272 PONDEROSA AVE. KALEDEN, BC

Drawing Number

DRAWINGS ARE NOT TO BE SCALED. ALL DIMENSIONS SHALL BE VERIFIED ON JOB

Drawing Title

RETAINING WALL PLAN WALL ELEVATION SECTION