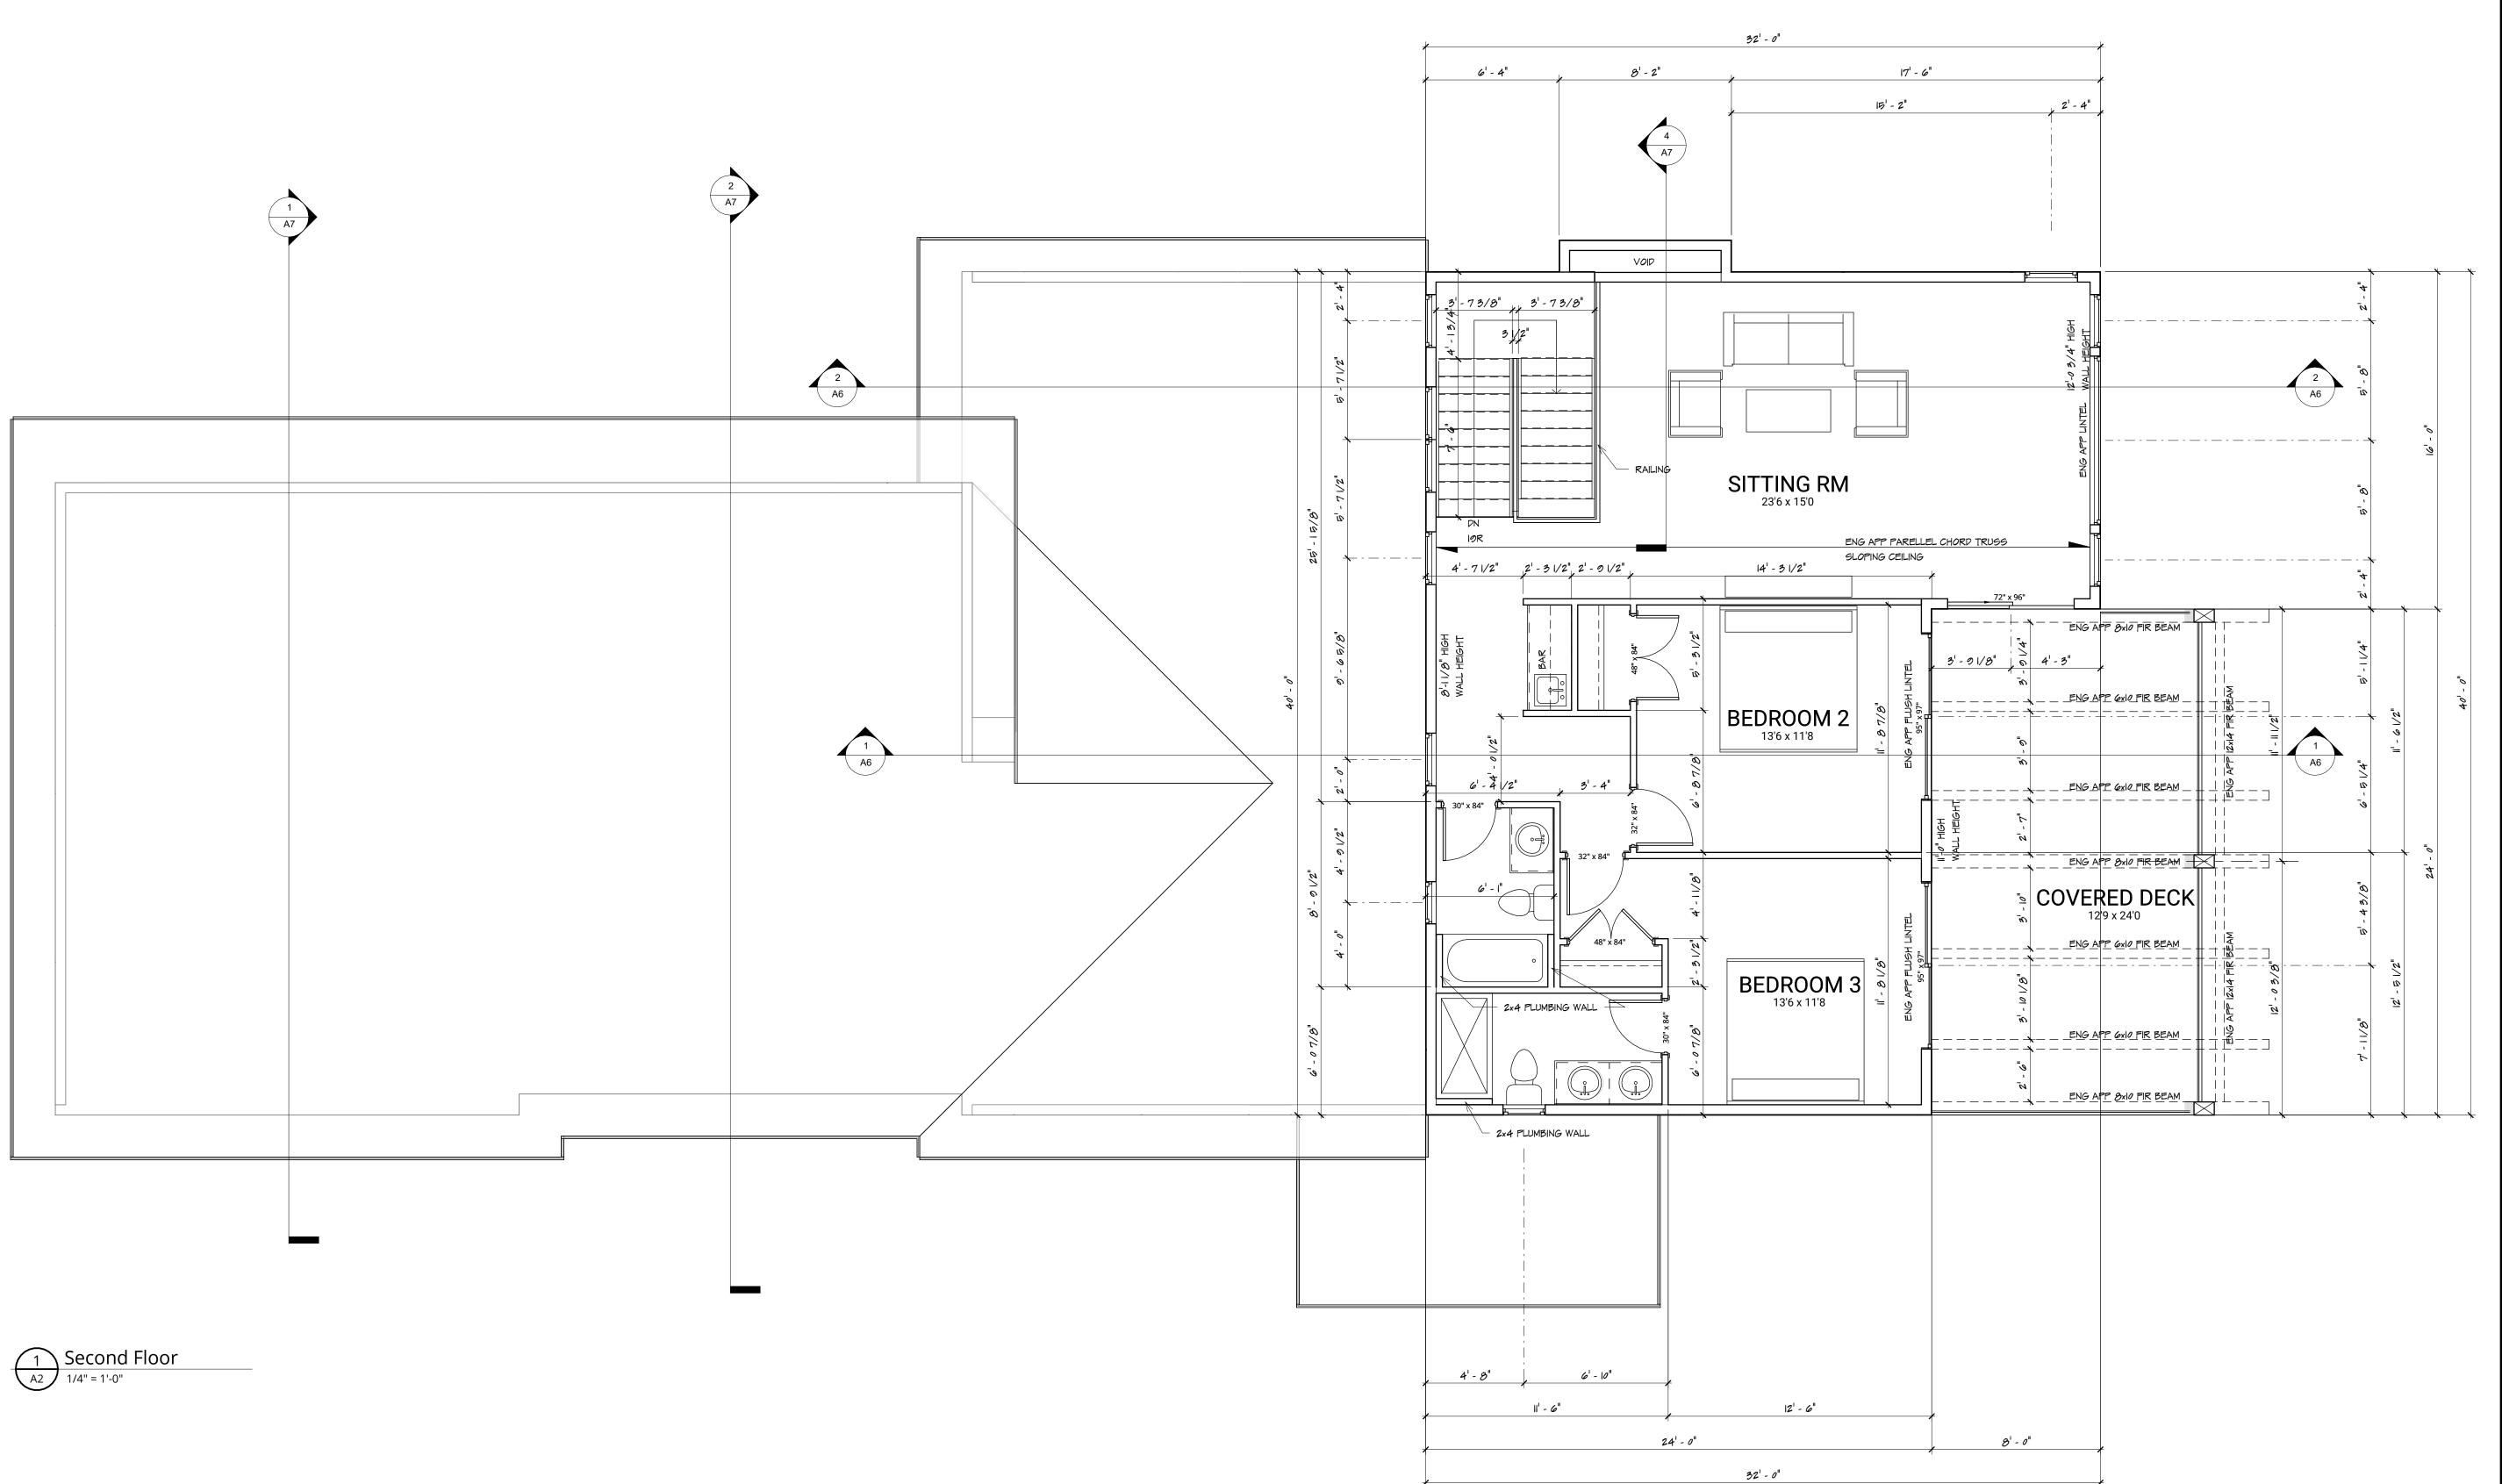

MAIN FLOOR AREA = 1947 saft UPPER FLOOR AREA = 1088 sqft TOTAL AREA = 3035 sqft

RESIDENTIAL DESIGN

penticton 25 years calgary

McDowell & Associates 501, 933 17 Avenue SW Calgary, AB T2T 5R6 (403) 245 8361 101, 233 Haynes Street

  3. Submit shop drawings to McDowell & Assoc.
- prior to construction.4. It is the responsibility of the Contractor to study and understand the entire drawing set prior to commencing any stage of

UPPER FLOOR