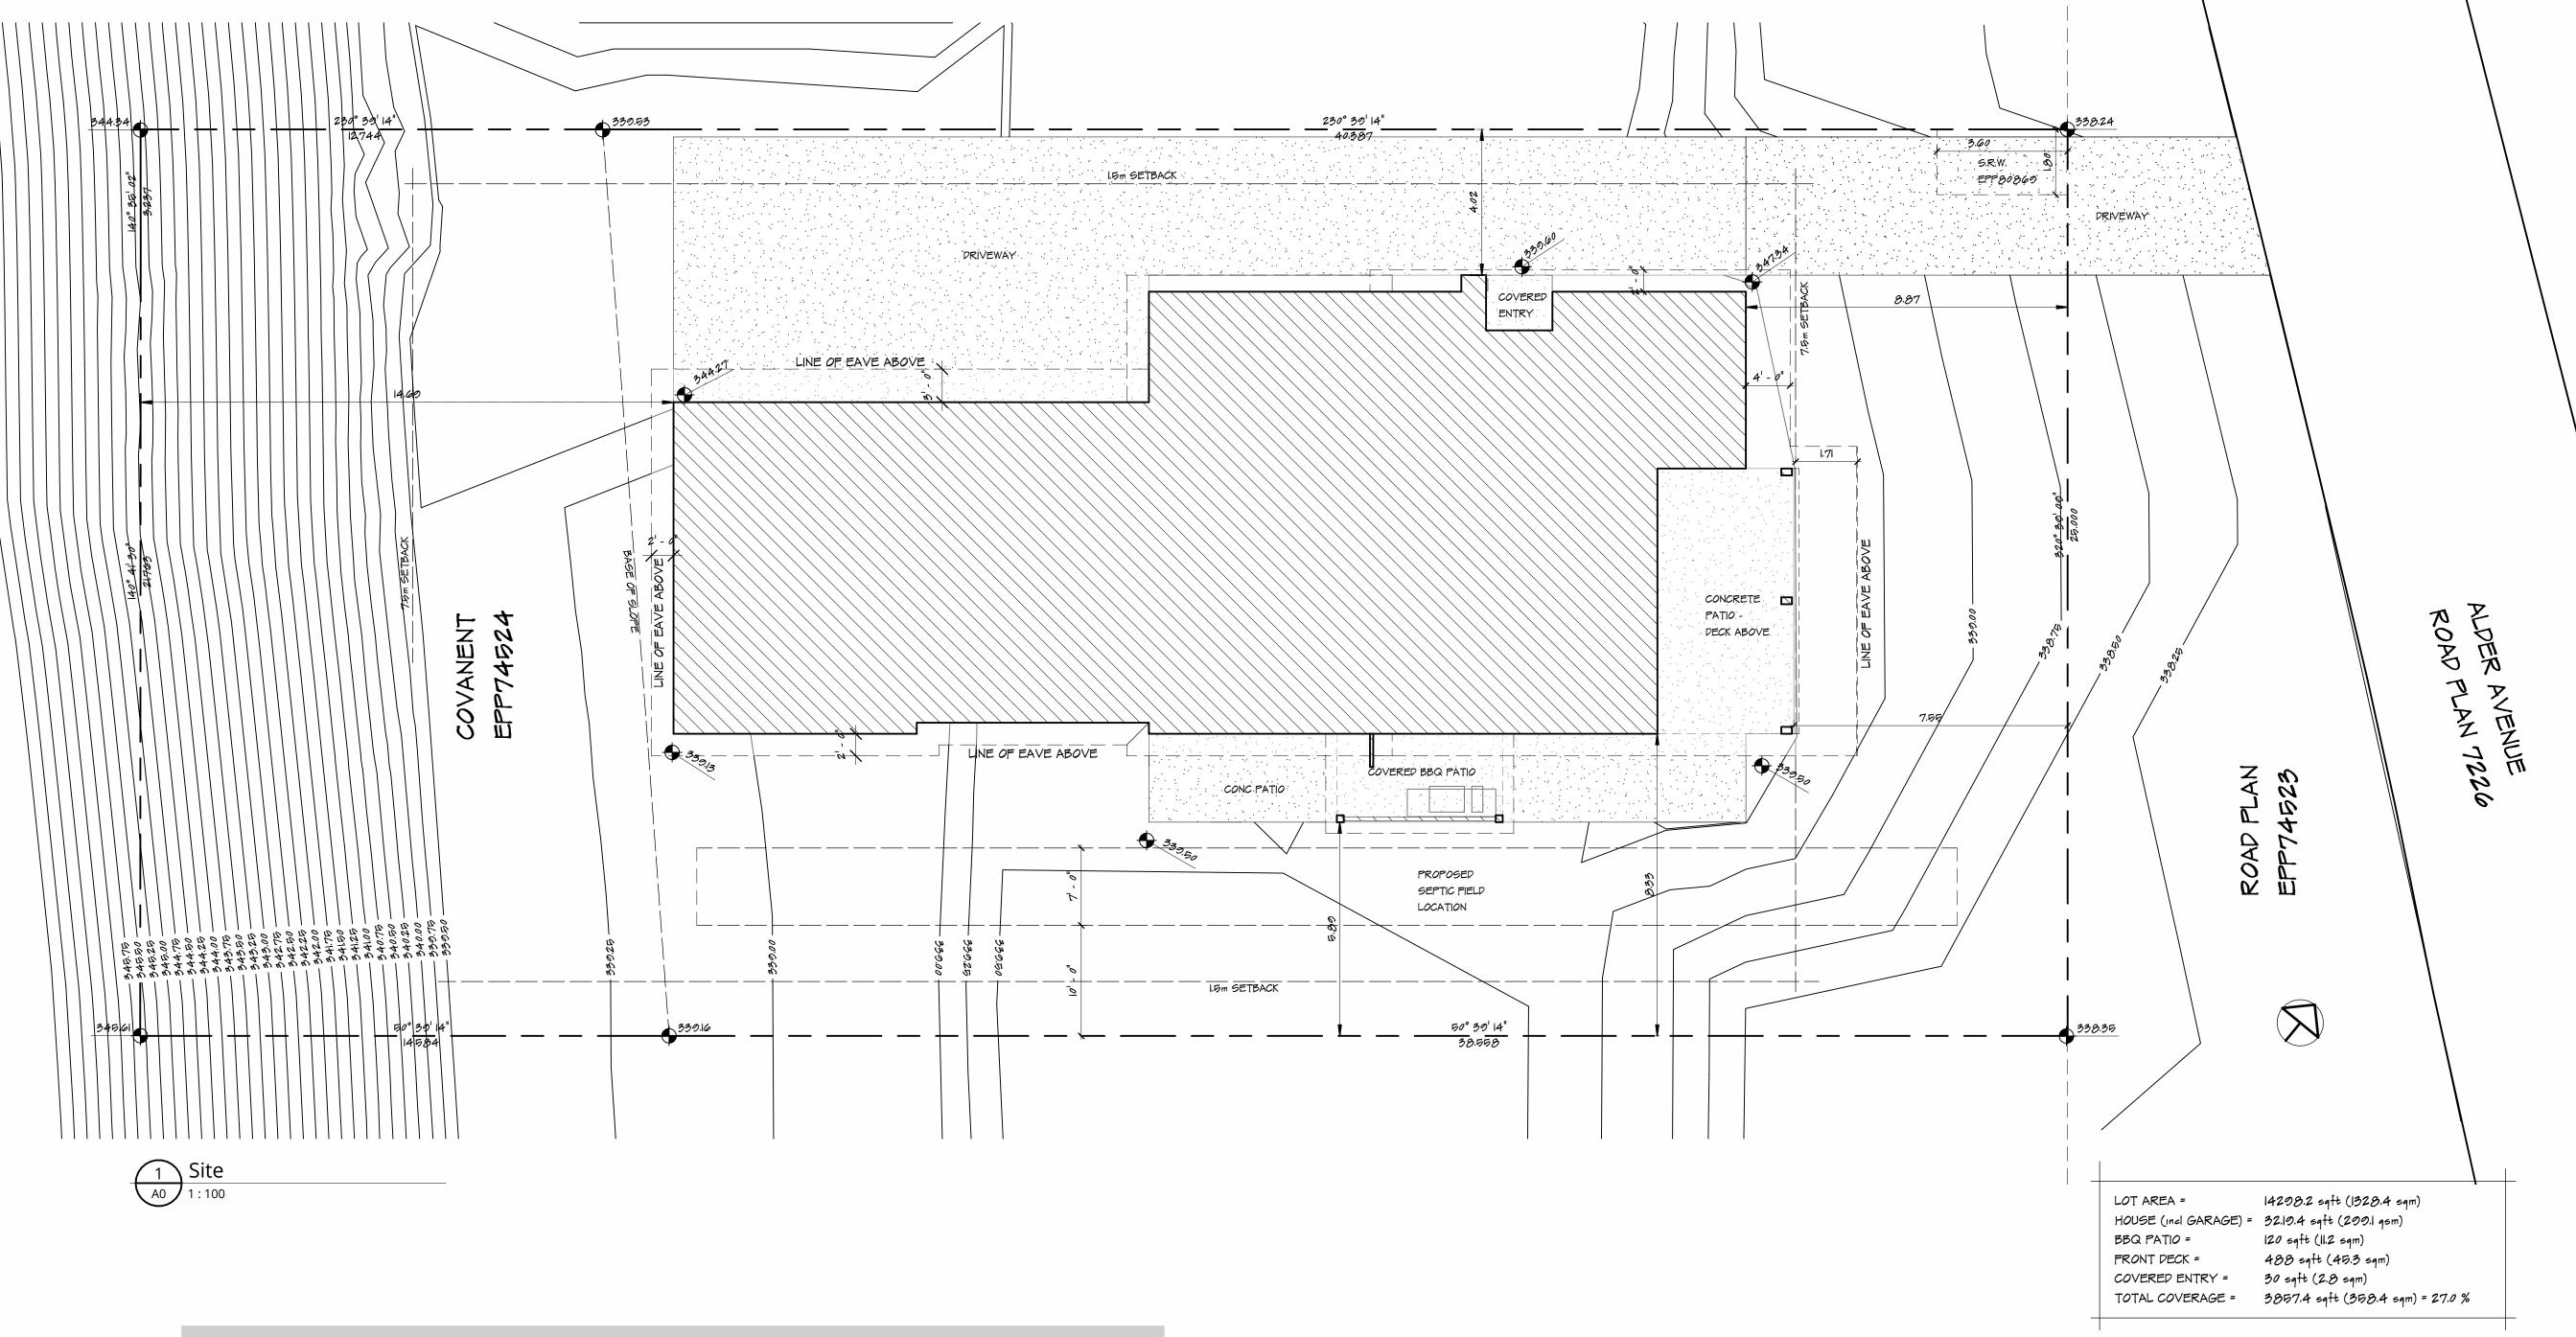

required prior to proceeding.

4. It is the responsibility of the Contractor to study and understand the entire drawing set prior to commencing any stage of construction.

SITE PLAN

1 Main Floor
1/4" = 1'-0"

MAIN FLOOR AREA = 1947 saft UPPER FLOOR AREA = 1088 sqft TOTAL AREA = 3035 sqft

RESIDENTIAL DESIGN

penticton 25 years calgary

McDowell & Associates 501, 933 17 Avenue SW Calgary, AB T2T 5R6 (403) 245 8361 101, 233 Haynes Street