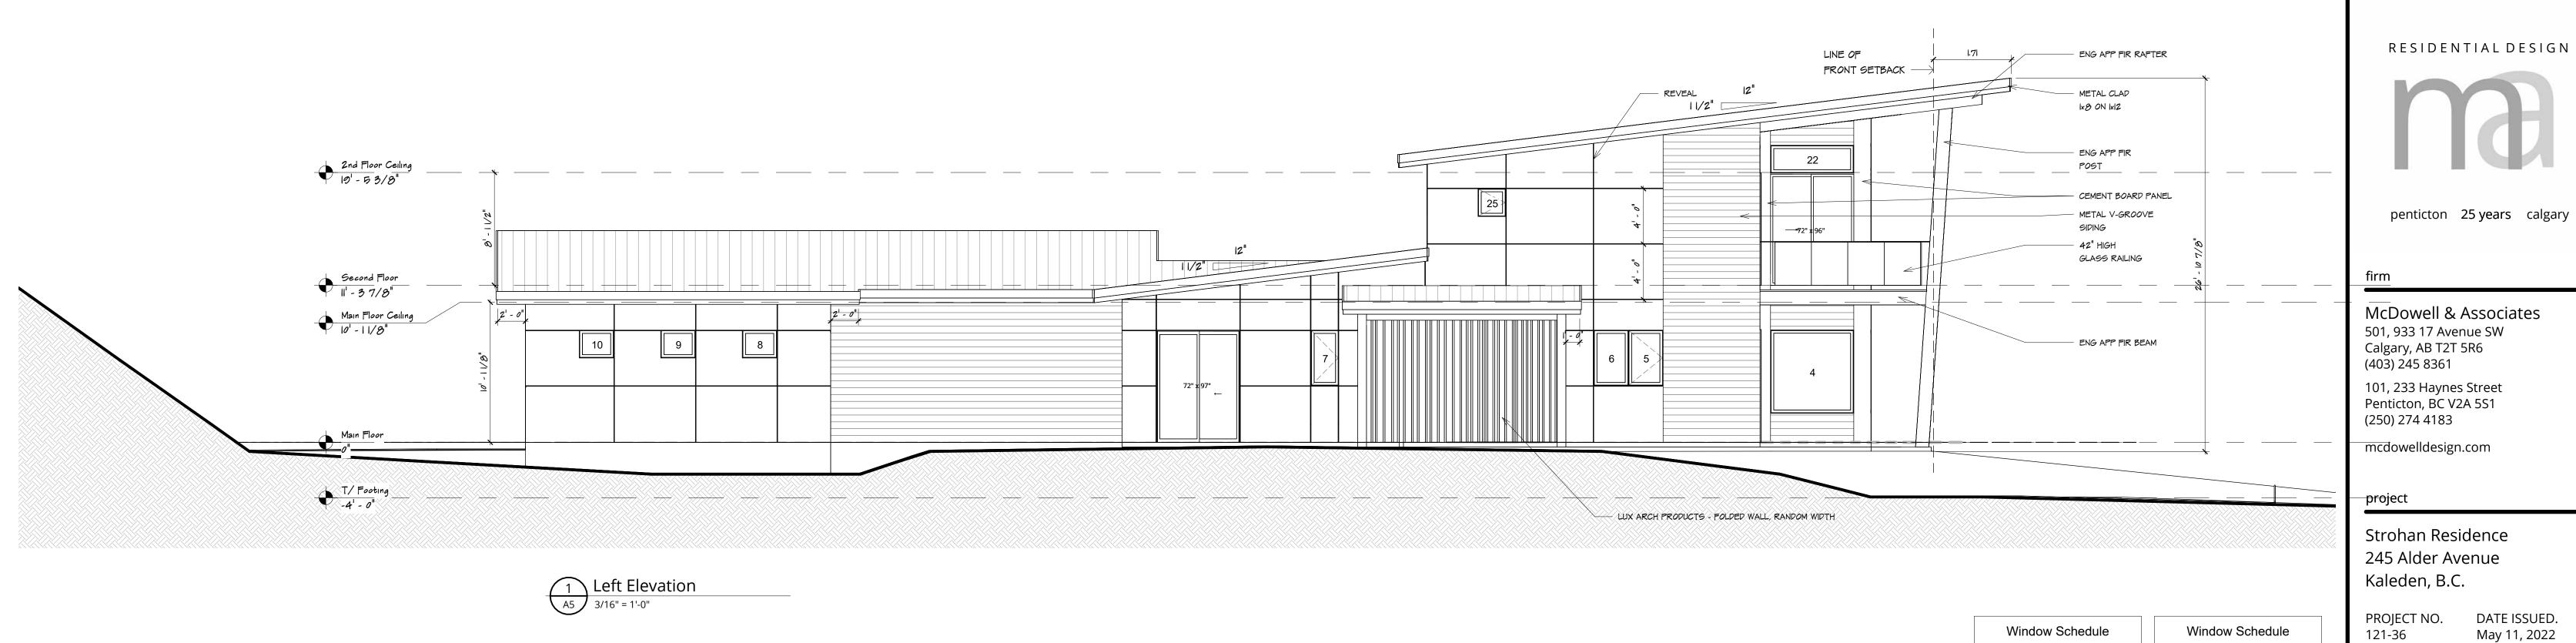

Left & Right Elevations

Right Elevation
3/16" = 1'-0"

RESIDENTIAL DESIGN

penticton 25 years calgary

firm

McDowell & Associates 501, 933 17 Avenue SW Calgary, AB T2T 5R6 (403) 245 8361

101, 233 Haynes Street Penticton, BC V2A 5S1 (250) 274 4183

mcdowelldesign.com

#### project

Strohan Residence 245 Alder Avenue Kaleden, B.C.

PROJECT NO. 121-36 DATE ISSUED. May 11, 2022

DRAWN BY. D.A. GRAHAM

builder

# GENERAL NOTES

- Report any discrepancies, errors & omissions on these drawings to McDowell & Assoc.
   If the layout (Structural, Architectural, or Otherwise) is modified from that which is shown on there plans, approvals are
- 3. Submit shop drawings to McDowell & Assoc. prior to construction.

required prior to proceeding.

4. It is the responsibility of the Contractor to study and understand the entire drawing set prior to commencing any stage of construction.

SECTIONS 1

RESIDENTIAL DESIGN

penticton 25 years calgary