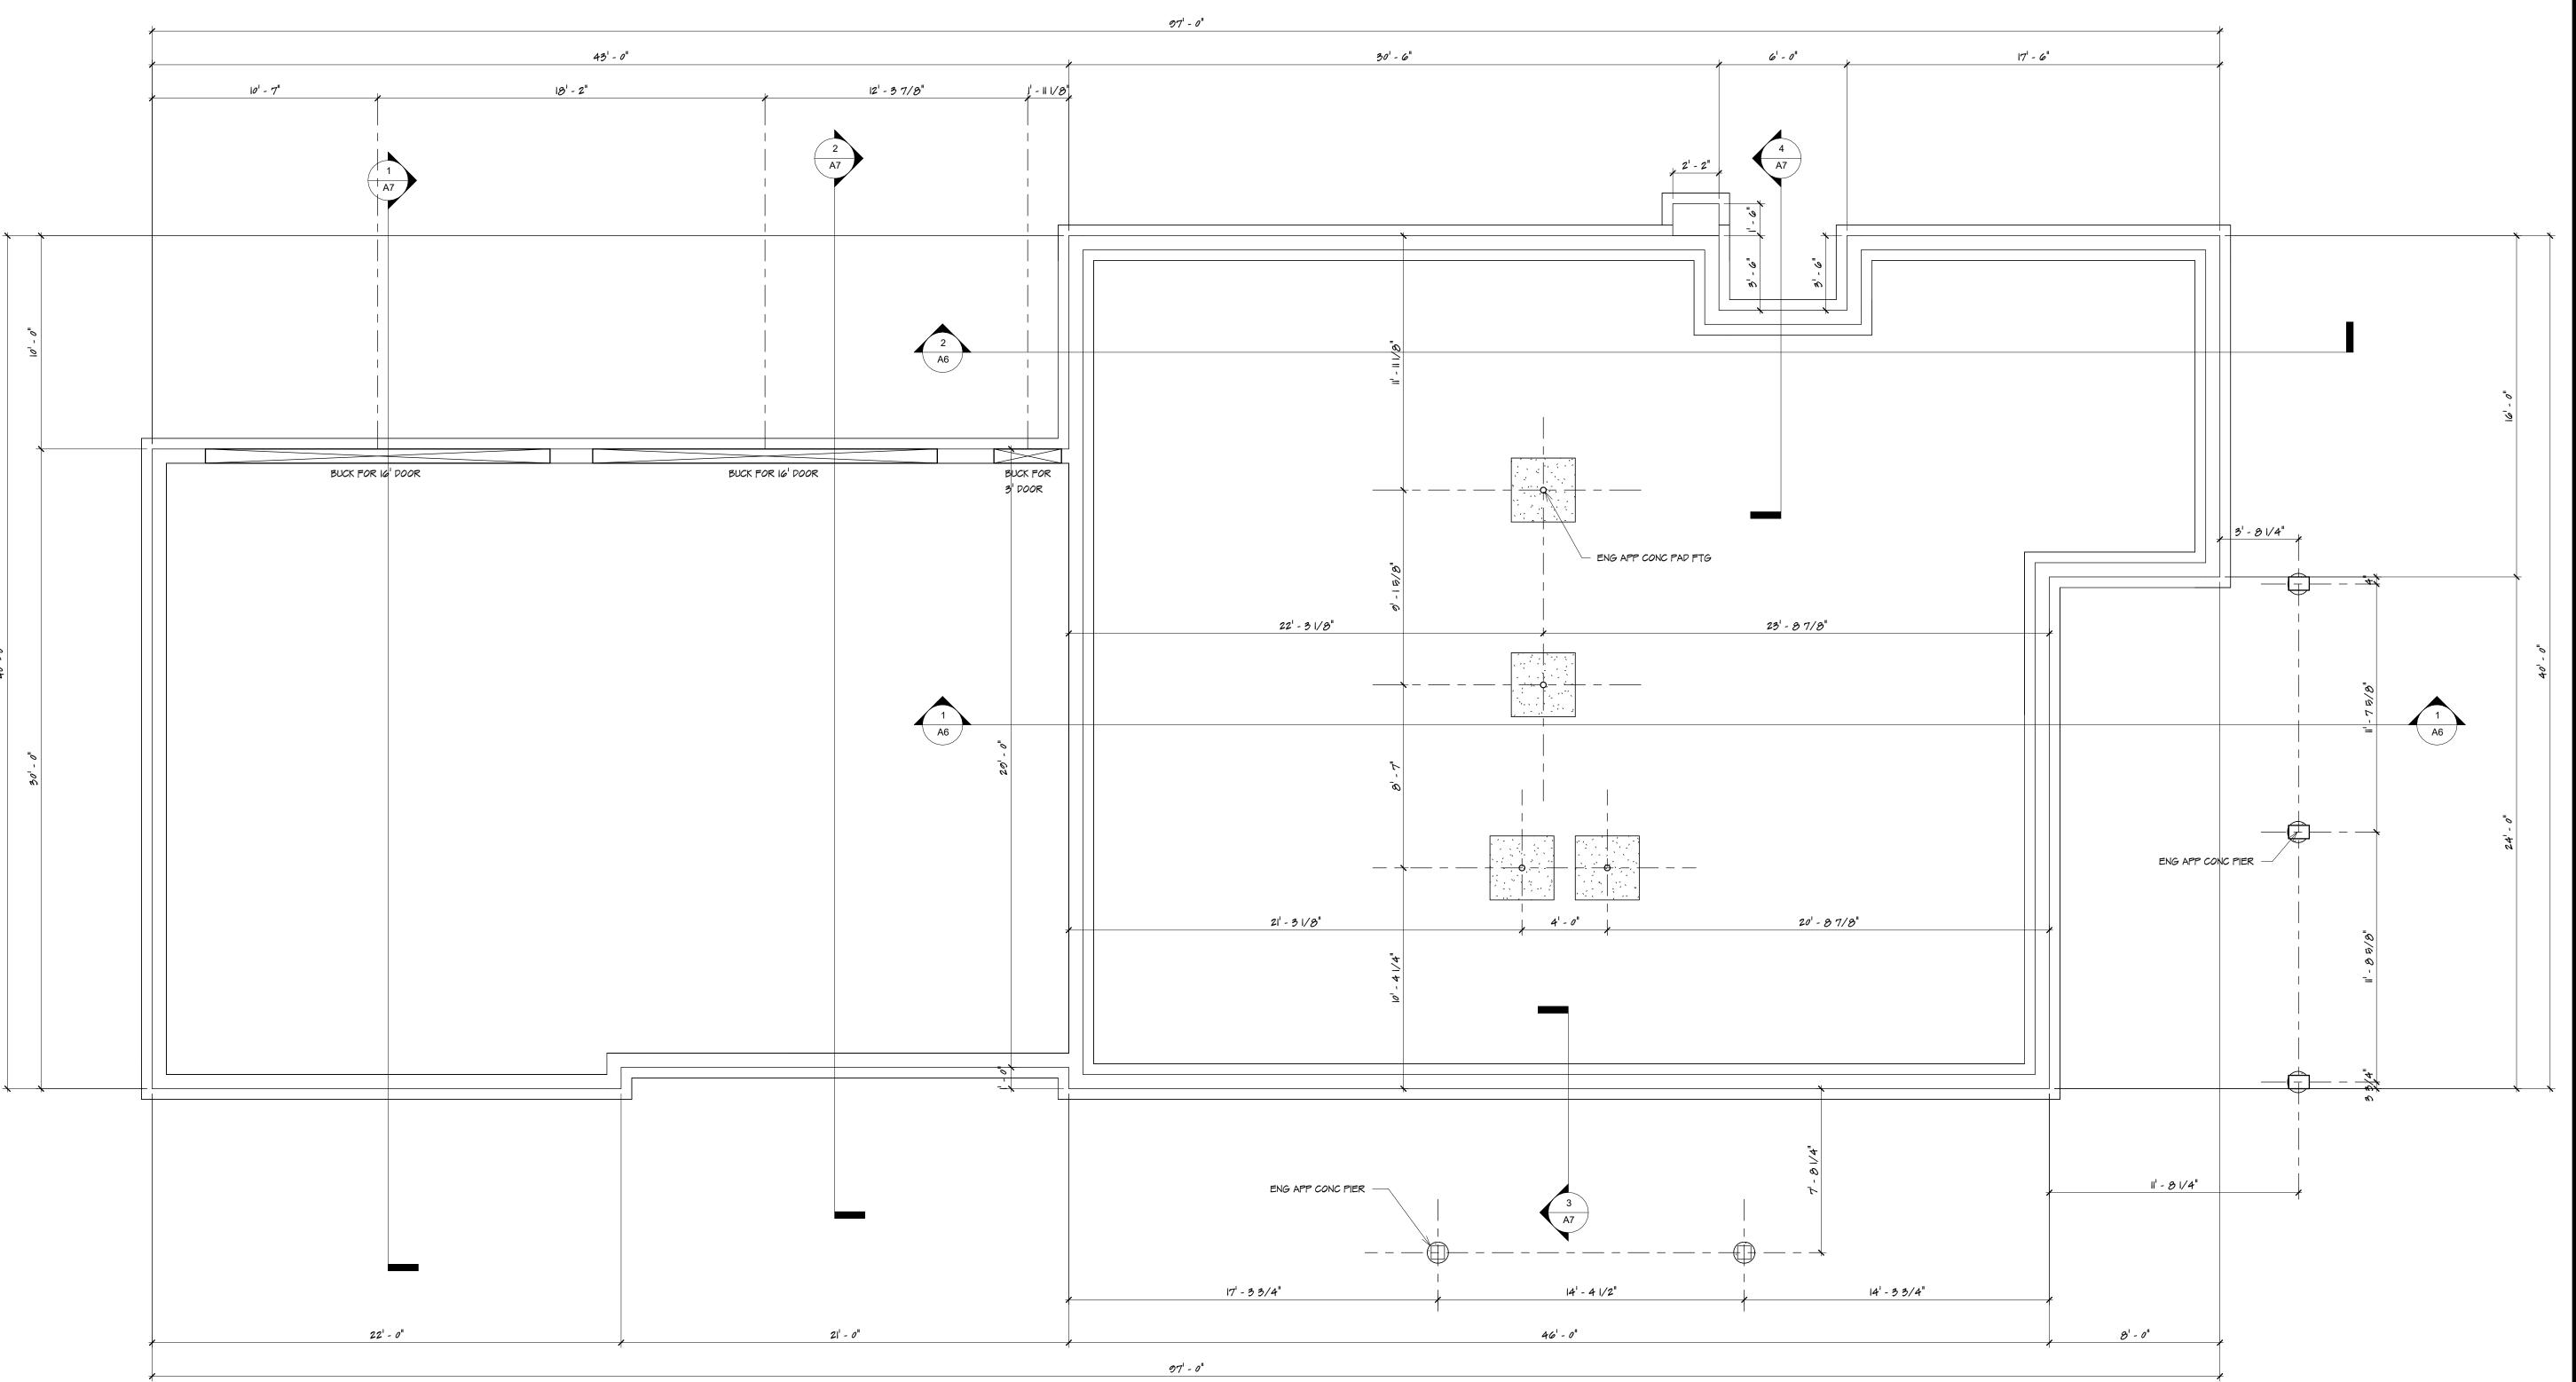

FOUNDATION PLAN

Front Elevation
1/4" = 1'-0"

Rear Elevation
1/4" = 1'-0"

Window Schedule Mark Width Height

8' - 0"

2' - 6"

6' - 0"

2' - 6"