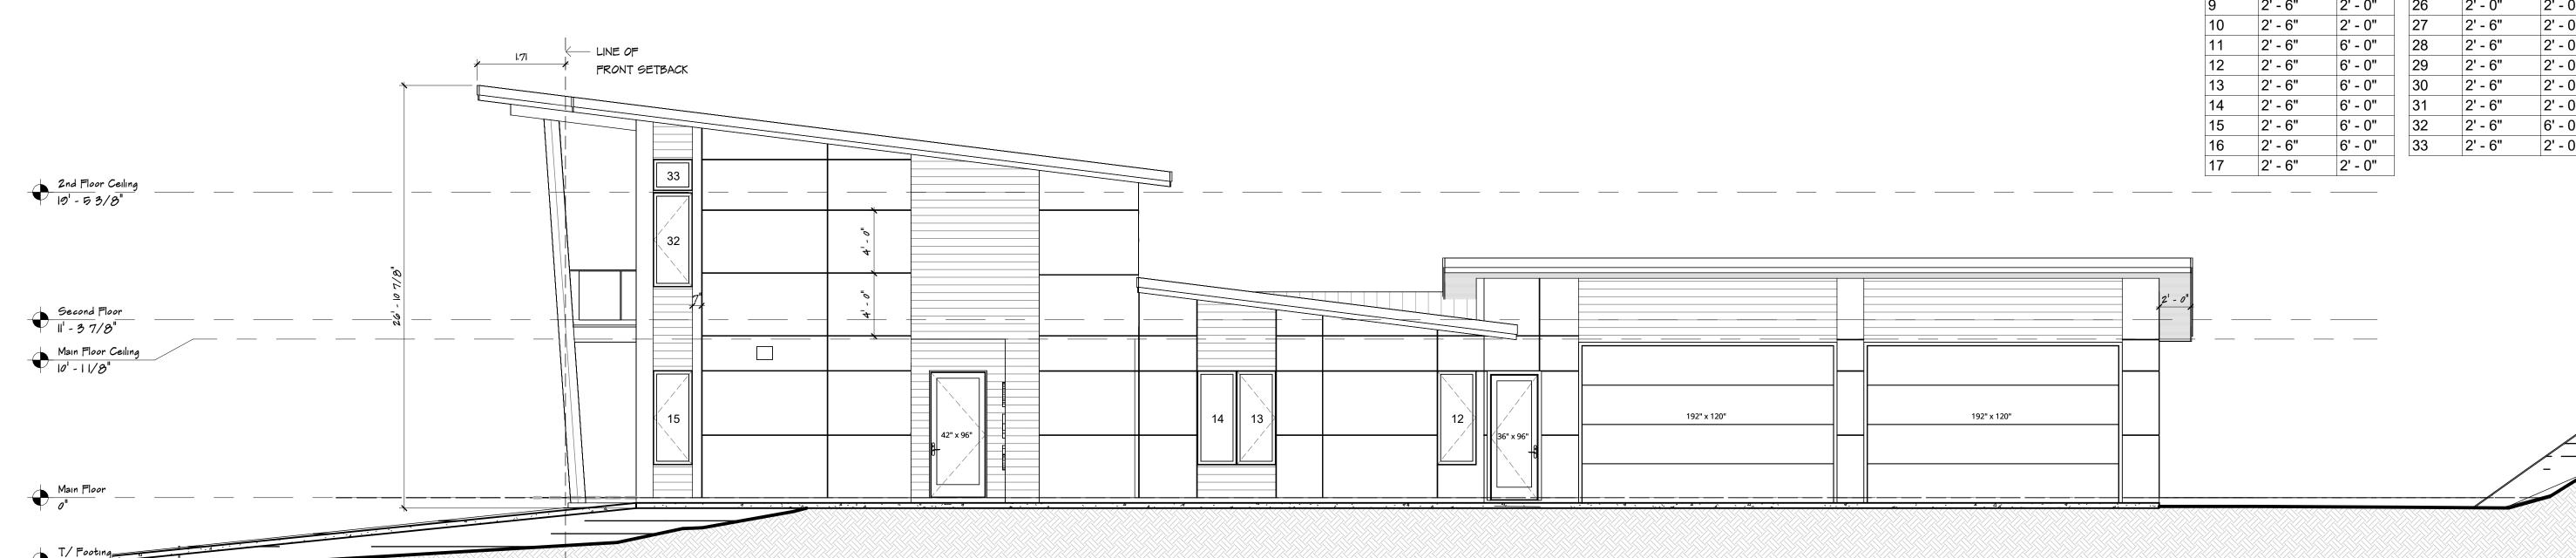

FOUNDATION PLAN

Front Elevation
1/4" = 1'-0"

Rear Elevation
1/4" = 1'-0"

Window Schedule Mark Width Height

8' - 0"

2' - 6"

6' - 0"

2' - 6"

2' - 0"

2' - 6"

2' - 6"

2' - 6"

2' - 6"

2' - 6"

2' - 6"

2' - 6"

2' - 6"

2' - 6"

8' - 0"

8' - 0"

2' - 6"

2' - 6"

6' - 0"

2' - 0"

6' - 0"

6' - 0"

6' - 0"

6' - 0"

6' - 0"

2' - 0"

6' - 0"

2' - 0"

6' - 0"

2' - 0"

2' - 0"

2' - 0"

2' - 0"

2' - 0"

2' - 0"

2' - 0"

2' - 0"

2' - 0"

6' - 0"

2' - 0"

7' - 11 1/4" | 2' - 0" 7' - 11 1/4" 2' - 0"

6' - 0" 6' - 0" 6' - 0" 6' - 0" 4' - 0" 4' - 0" 4' - 0" 2' - 0" penticton 25 years calgary 2' - 0" 2' - 0" 6' - 0"

McDowell & Associates 501, 933 17 Avenue SW Calgary, AB T2T 5R6 (403) 245 8361 101, 233 Haynes Street Penticton, BC V2A 5S1 (250) 274 4183