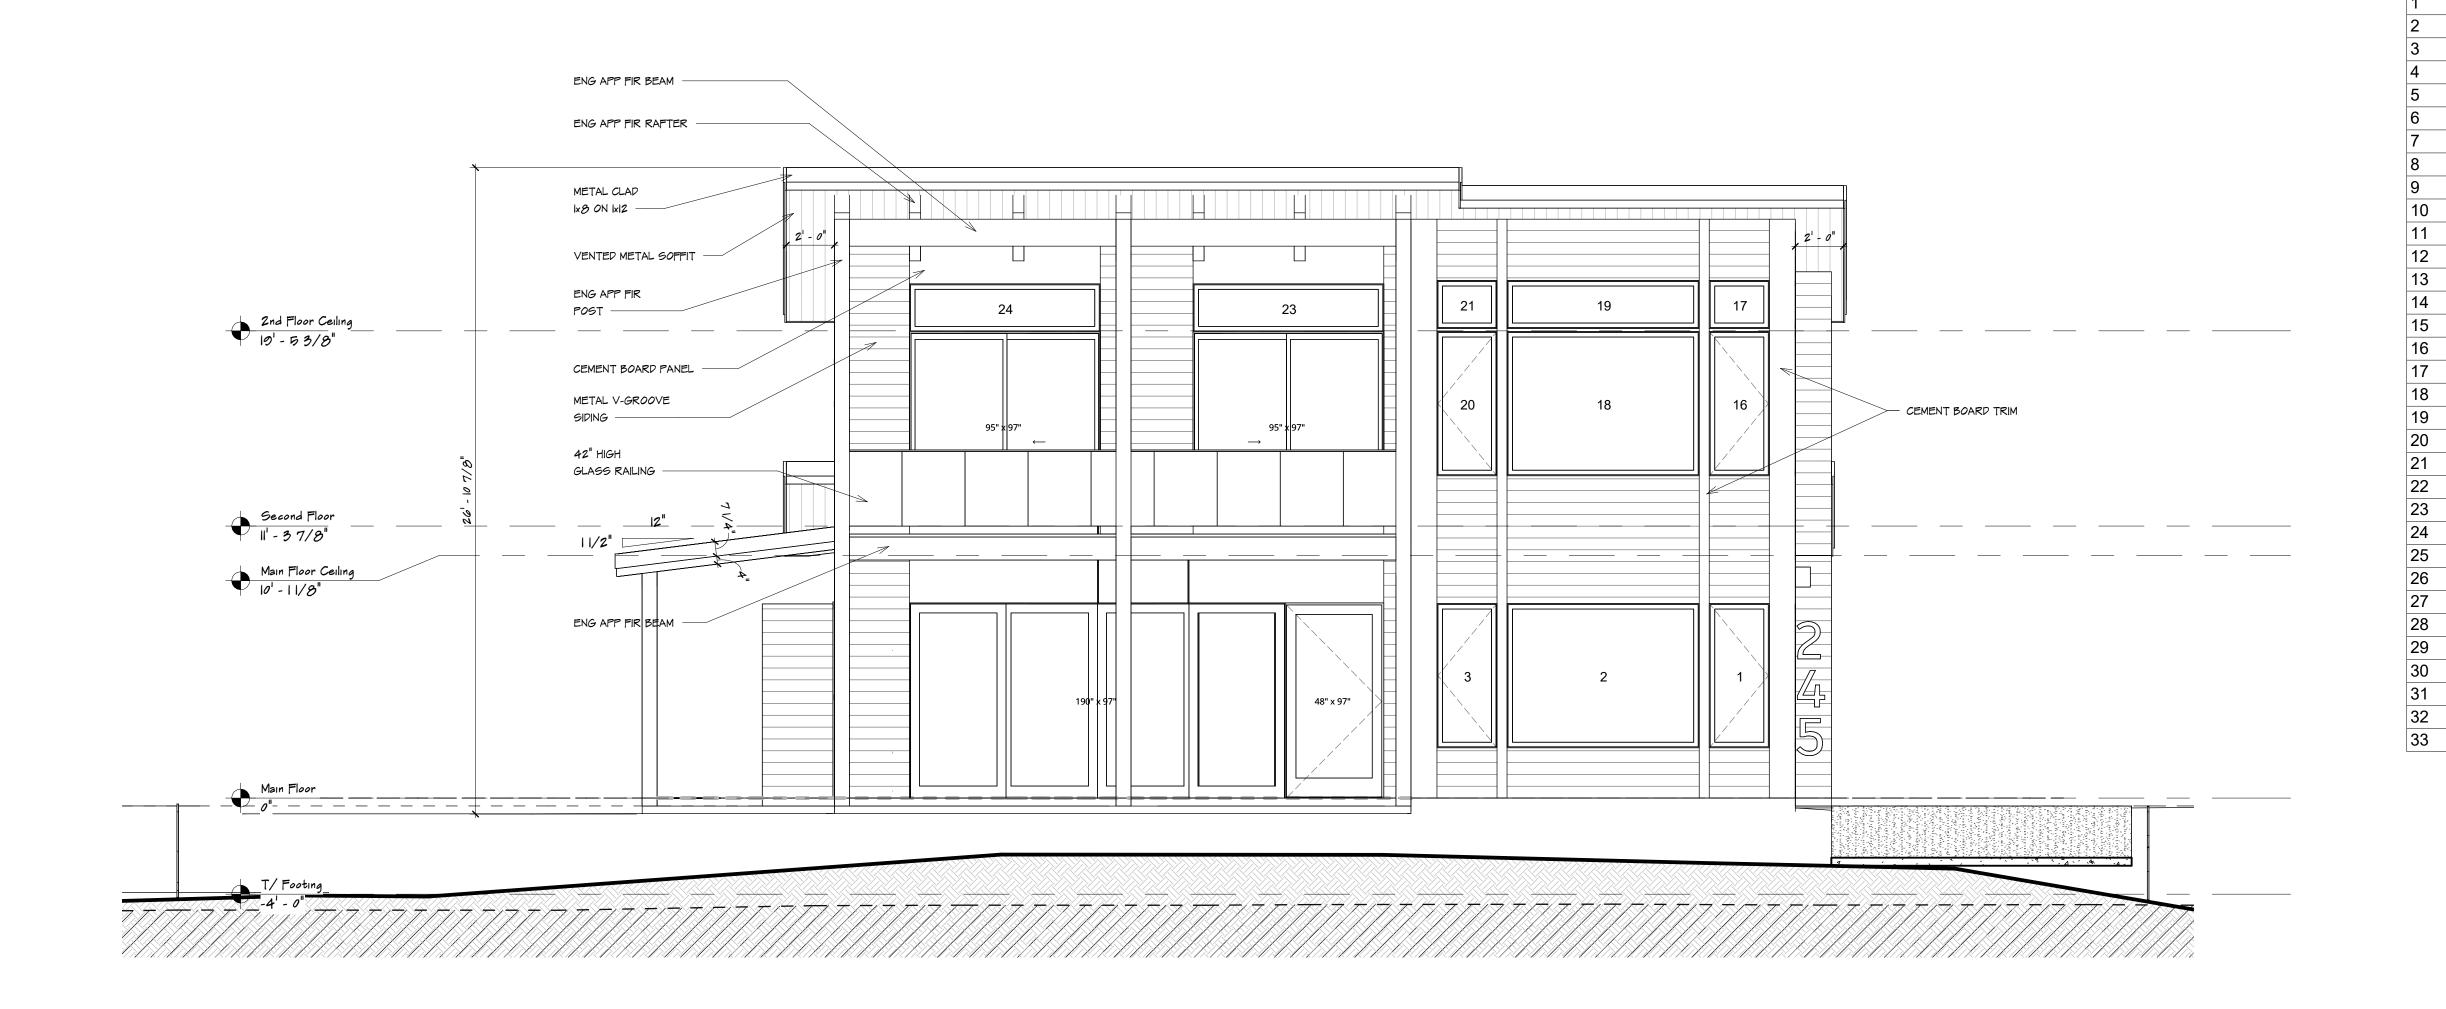

FOUNDATION PLAN

Front Elevation
1/4" = 1'-0"

Rear Elevation
1/4" = 1'-0"

Window Schedule Mark Width Height

8' - 0"

2' - 6"

6' - 0"

2' - 6"

# Front & Rear Elevations

6' - 0" 2' - 0" 2' - 6" 6' - 0" 2' - 6" 2' - 0" 6' - 0" 6' - 0" 2' - 0" 7' - 11 1/4" 2' - 0" 2' - 0" 2' - 0" 2' - 0" 2' - 0" 2' - 0" 27 2' - 6" 2' - 0" 6' - 0" 2' - 6" 2' - 6" 2' - 0" 6' - 0" 31 2' - 6" 2' - 0" 32 2' - 6" 6' - 0" 33 2' - 6" 2' - 0"