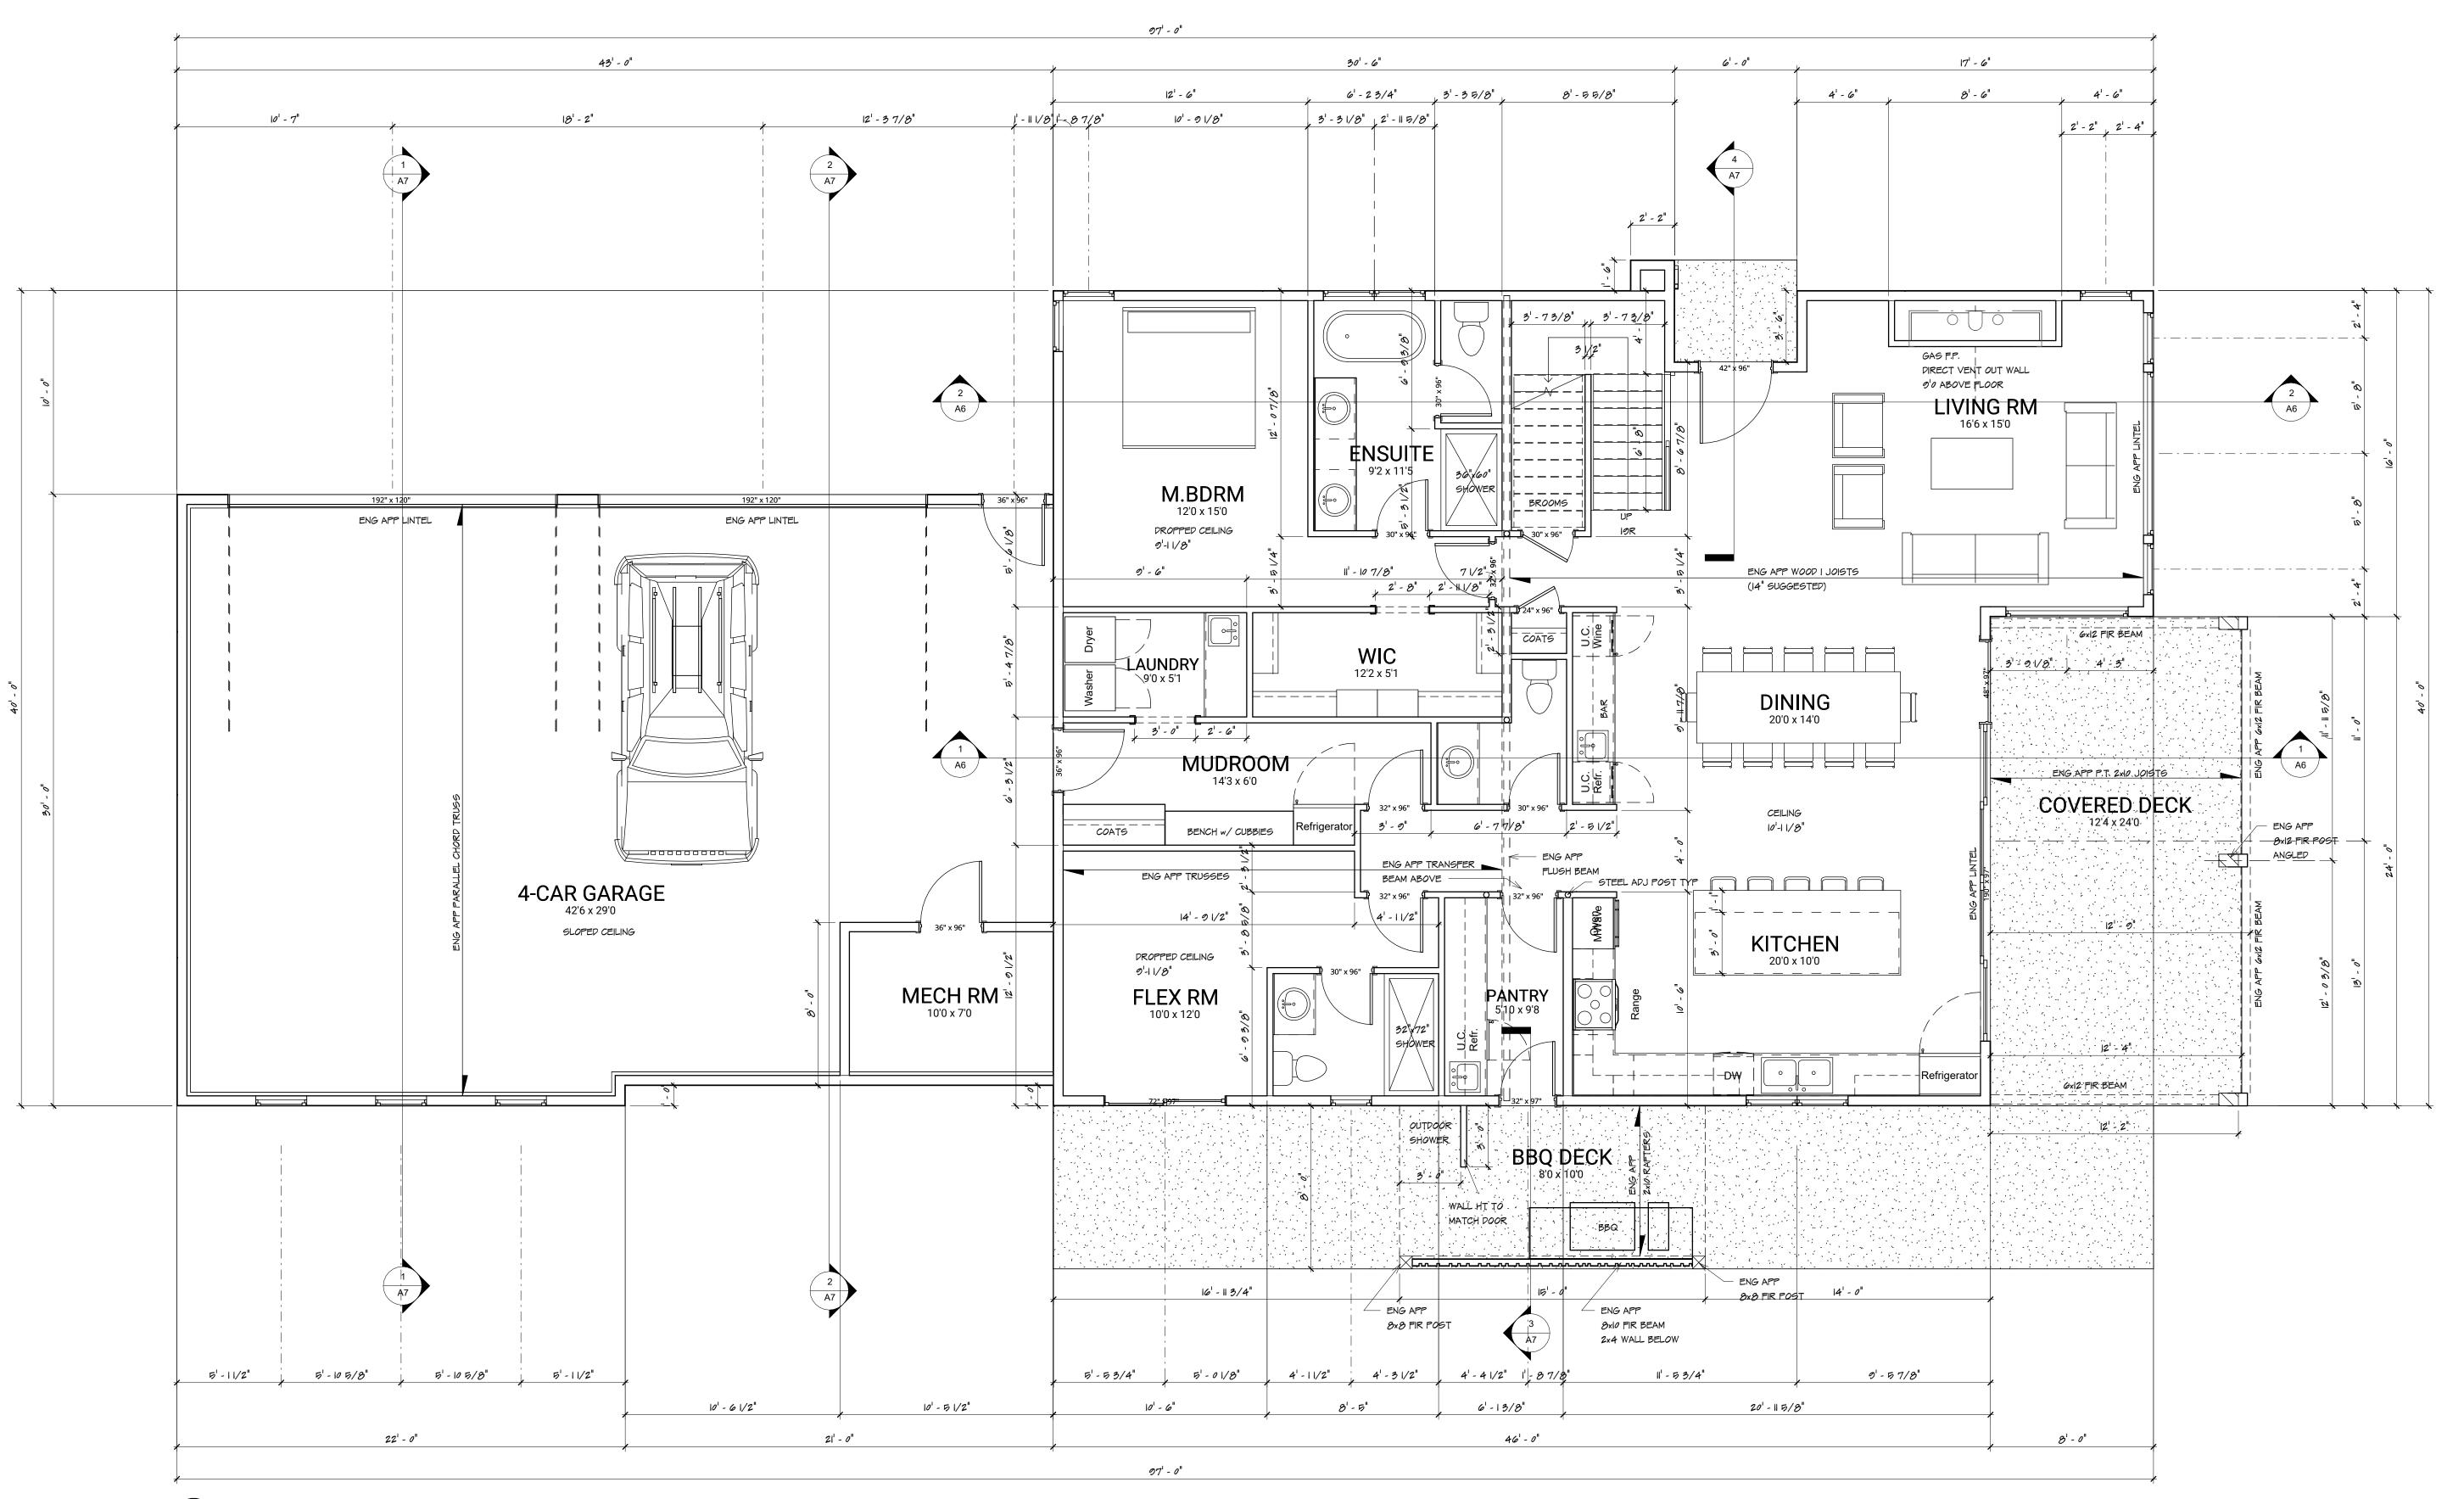

MAIN FLOOR

RESIDENTIAL DESIGN

penticton 25 years calgary

firm

McDowell & Associates 501, 933 17 Avenue SW Calgary, AB T2T 5R6 (403) 245 8361

101, 233 Haynes Street Penticton, BC V2A 5S1 (250) 274 4183

mcdowelldesign.com

MAIN FLOOR AREA = 1947 saft UPPER FLOOR AREA = 1088 sqft TOTAL AREA = 3035 sqft

RESIDENTIAL DESIGN

penticton 25 years calgary

McDowell & Associates 501, 933 17 Avenue SW Calgary, AB T2T 5R6 (403) 245 8361 101, 233 Haynes Street