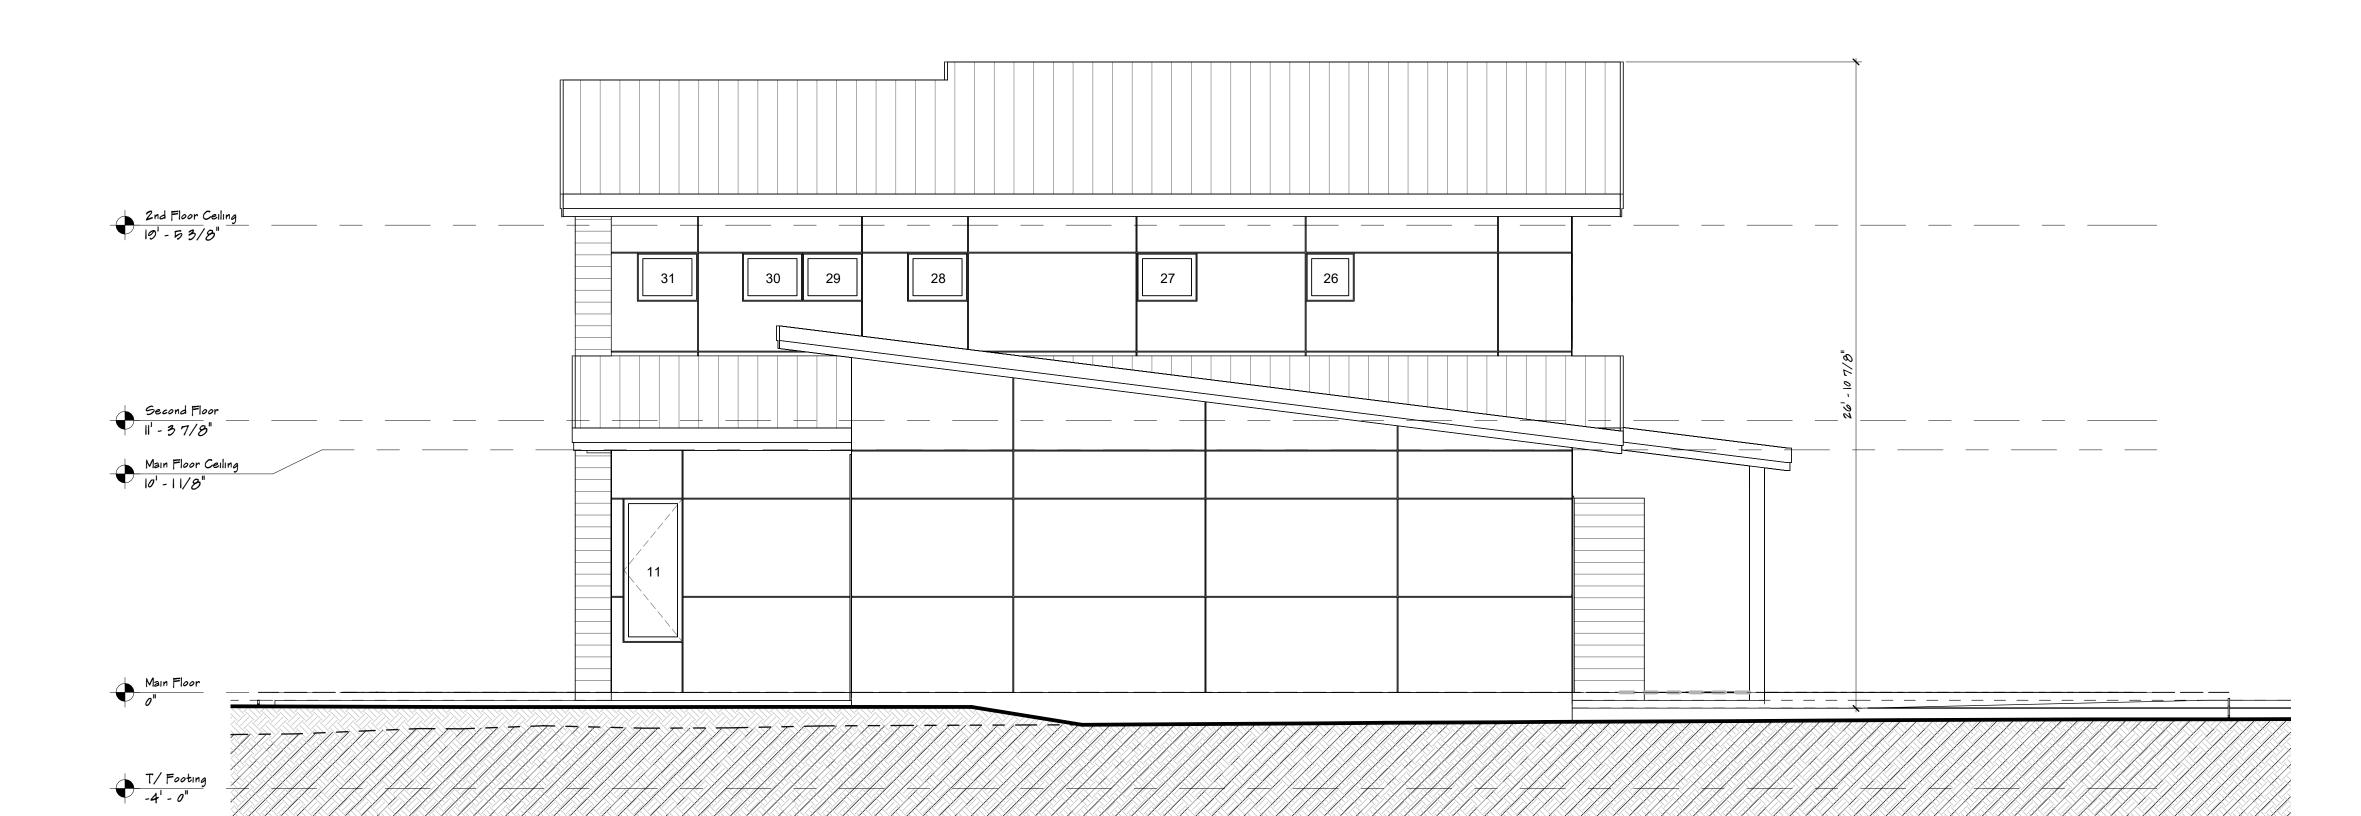

Left & Right Elevations

Right Elevation
3/16" = 1'-0"

RESIDENTIAL DESIGN

penticton 25 years calgary

firm

McDowell & Associates 501, 933 17 Avenue SW Calgary, AB T2T 5R6 (403) 245 8361

101, 233 Haynes Street Penticton, BC V2A 5S1 (250) 274 4183