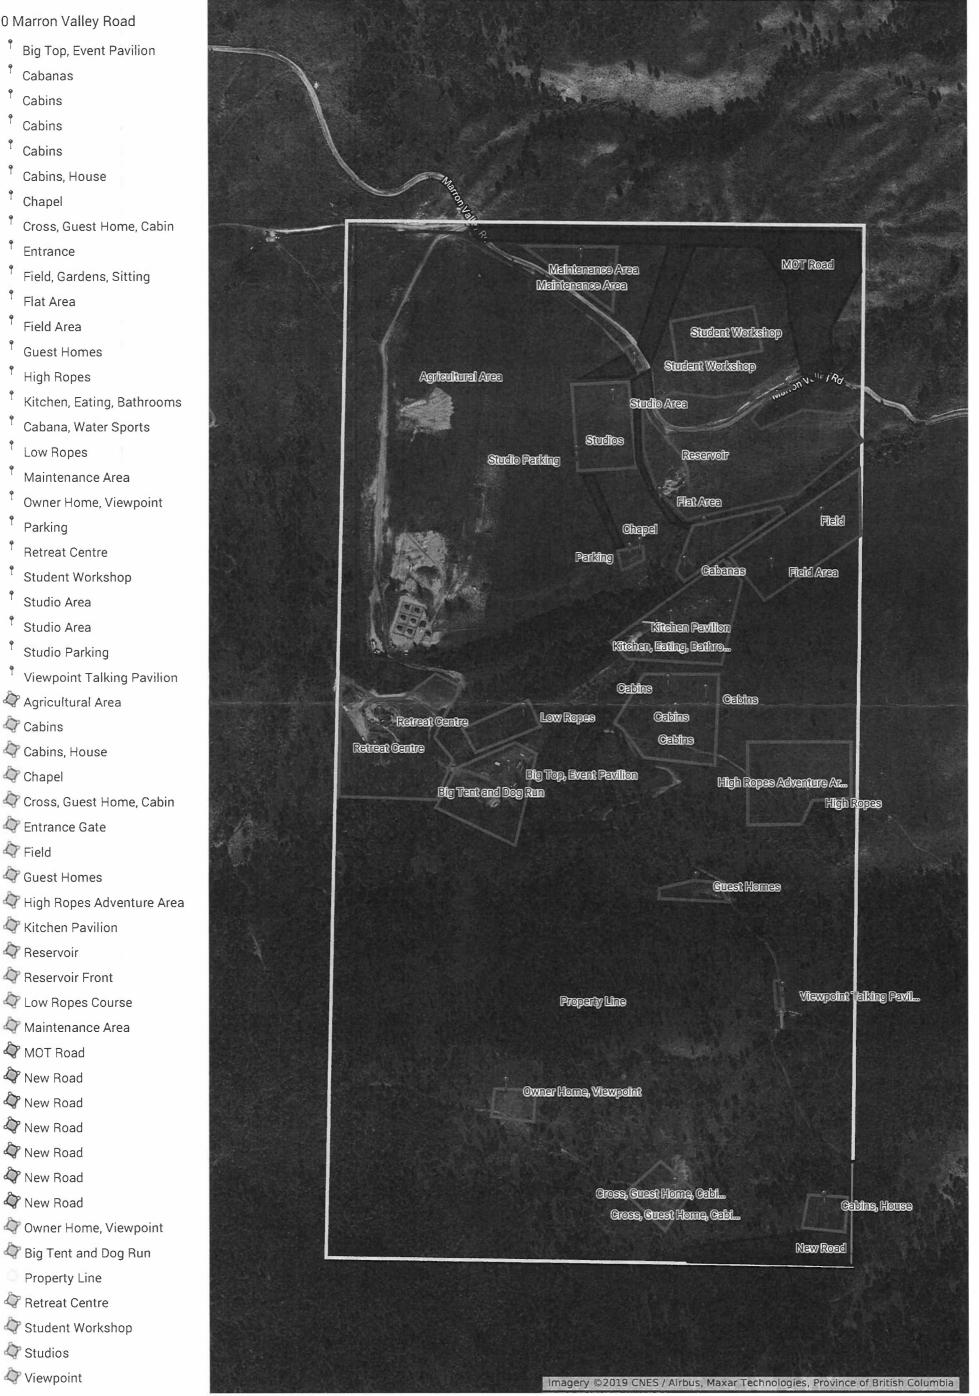

## **JH Canada Building Areas**

1850 Marron Valley Road

- <sup>†</sup> Cabanas
- <sup>†</sup> Cabins
- <sup>†</sup> Cabins
- <sup>1</sup> Cabins
- <sup>†</sup> Cabins, House
- <sup>†</sup> Chapel
- <sup>†</sup> Cross, Guest Home, Cabin
- <sup>†</sup> Entrance
- <sup>•</sup> Flat Area
- <sup>†</sup> Field Area
- <sup>†</sup> Guest Homes
- <sup>†</sup> High Ropes
- <sup>1</sup> Kitchen, Eating, Bathrooms
- Ŷ
- 1 Low Ropes
- 1 Maintenance Area
- Owner Home, Viewpoint
- f Parking
- <sup>†</sup> Retreat Centre
- <sup>†</sup> Student Workshop
- <sup>†</sup> Studio Area
- <sup>†</sup> Studio Area

- Agricultural Area
- Cabins
- Cabins, House
- Chapel
- Cross, Guest Home, Cabin
- Ar Field
- Guest Homes
- Kitchen Pavilion
- Reservoir
- Ar Reservoir Front

Building Areas at 1850 Marron Valley Road

| BRITISH<br>COLUMBIA                                                                                                                                                                                                                                                                                                                                                                                                                                                                                                                                                                                                                                                                                                                             |  |  |
|-------------------------------------------------------------------------------------------------------------------------------------------------------------------------------------------------------------------------------------------------------------------------------------------------------------------------------------------------------------------------------------------------------------------------------------------------------------------------------------------------------------------------------------------------------------------------------------------------------------------------------------------------------------------------------------------------------------------------------------------------|--|--|
| 1850 Marron Valley Road                                                                                                                                                                                                                                                                                                                                                                                                                                                                                                                                                                                                                                                                                                                         |  |  |
| Legend                                                                                                                                                                                                                                                                                                                                                                                                                                                                                                                                                                                                                                                                                                                                          |  |  |
| <ul> <li>Water Wells - All<br/>Water Rights - Licences<br/>POD_STATUS</li> <li>Active</li> <li>Inactive</li> <li>Integrated Cadastral Fabric</li> </ul>                                                                                                                                                                                                                                                                                                                                                                                                                                                                                                                                                                                         |  |  |
| 0 0.37 0.7 km<br>1: 18,056                                                                                                                                                                                                                                                                                                                                                                                                                                                                                                                                                                                                                                                                                                                      |  |  |
|                                                                                                                                                                                                                                                                                                                                                                                                                                                                                                                                                                                                                                                                                                                                                 |  |  |
| Copyright/Disclaimer<br>The material contained in this web site is owned by the<br>Government of British Columbia and protected by<br>copyright law, It may not be reproduced or redistributed<br>without the prior written permission of the Province of<br>British Columbia. To request permission to reproduce all<br>or part of the material on this web site please complete<br>the Copyright Permission Request Form which can be<br>accessed through the Copyright Information Page.<br>CAUTION: Maps obtained using this site are not designed<br>to assist in navigation. These maps may be generalized<br>and may not reflect current conditions. Uncharted hazards<br>may exist. DO NOT USE THESE MAPS FOR<br>NAVIGATIONAL PURPOSES. |  |  |
| Datum: NAD83<br>Projection: BC Albers                                                                                                                                                                                                                                                                                                                                                                                                                                                                                                                                                                                                                                                                                                           |  |  |
| Key Map of British Columbia                                                                                                                                                                                                                                                                                                                                                                                                                                                                                                                                                                                                                                                                                                                     |  |  |
| CANADI                                                                                                                                                                                                                                                                                                                                                                                                                                                                                                                                                                                                                                                                                                                                          |  |  |