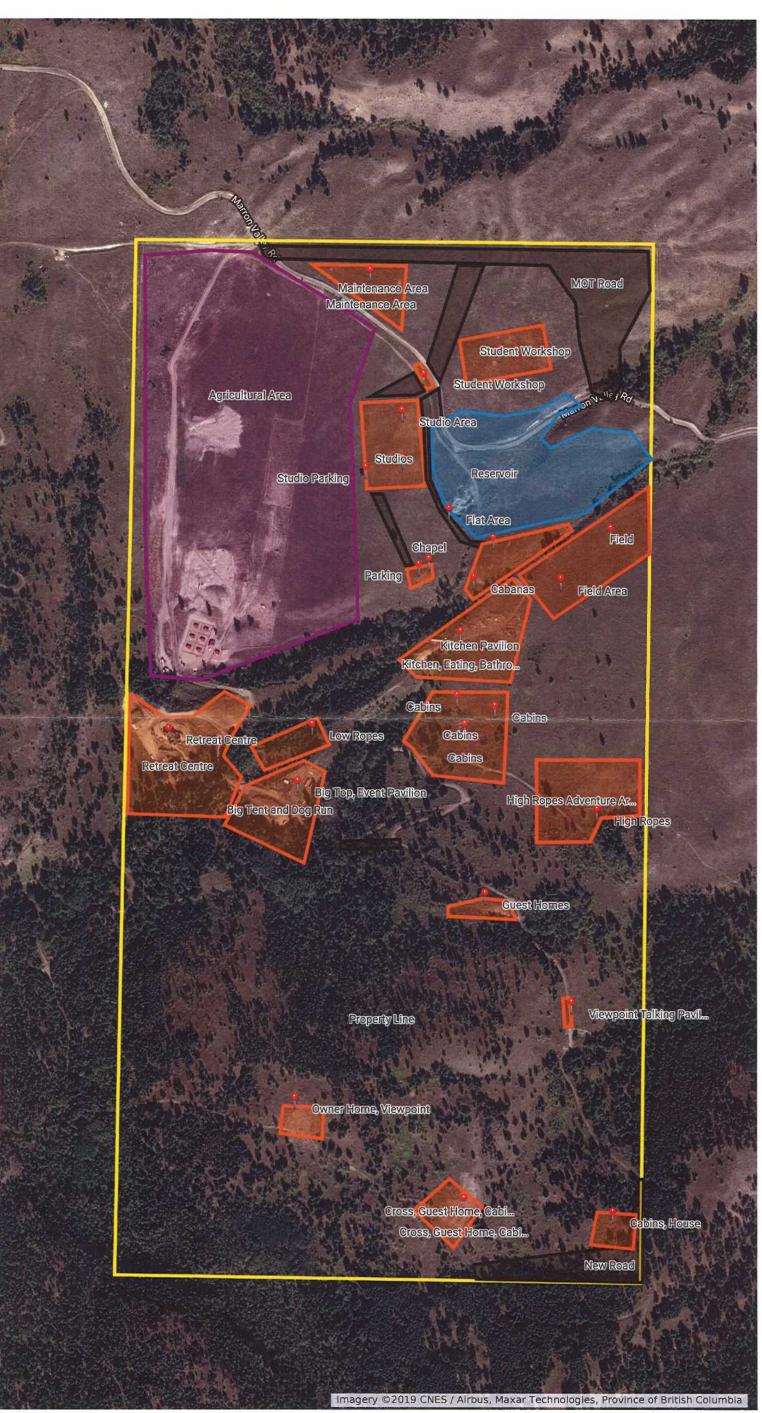

## **JH Canada Building Areas**

## 1850 Marron Valley Road

- <sup>1</sup> Big Top, Event Pavilion
- <sup>†</sup> Cabanas
- <sup>†</sup> Cabins
- <sup>†</sup> Cabins
- <sup>†</sup> Cabins
- <sup>†</sup> Cabins, House
- <sup>†</sup> Chapel
- <sup>†</sup> Cross, Guest Home, Cabin
- <sup>†</sup> Entrance
- <sup>1</sup> Field, Gardens, Sitting
- <sup>†</sup> Flat Area
- <sup>†</sup> Field Area
- Guest Homes
- <sup>†</sup> High Ropes
- <sup>1</sup> Kitchen, Eating, Bathrooms
- <sup>†</sup> Cabana, Water Sports
- <sup>1</sup> Low Ropes
- <sup>1</sup> Maintenance Area
- <sup>†</sup> Owner Home, Viewpoint
- Parking
- \* Retreat Centre
- Student Workshop
- <sup>†</sup> Studio Area
- <sup>†</sup> Studio Area
- \* Studio Parking
- <sup>1</sup> Viewpoint Talking Pavilion
- Agricultural Area
- 🔷 Cabins
- 🗳 Cabins, House
- 🔷 Chapel
- 🗳 Cross, Guest Home, Cabin
- 🔷 Entrance Gate
- 🗳 Field
- 🖓 Guest Homes
- 🖓 High Ropes Adventure Area
- 🖓 Kitchen Pavilion
- 🔷 Reservoir
- 🔷 Reservoir Front
- 🗳 Low Ropes Course
- 🗳 Maintenance Area
- 🖉 MOT Road
- Rew Road

New Road
 Owner Home, Viewpoint
 Big Tent and Dog Run
 Property Line
 Retreat Centre
 Student Workshop
 Studios
 Viewpoint

Building Areas at 1850 Marron Valley Road