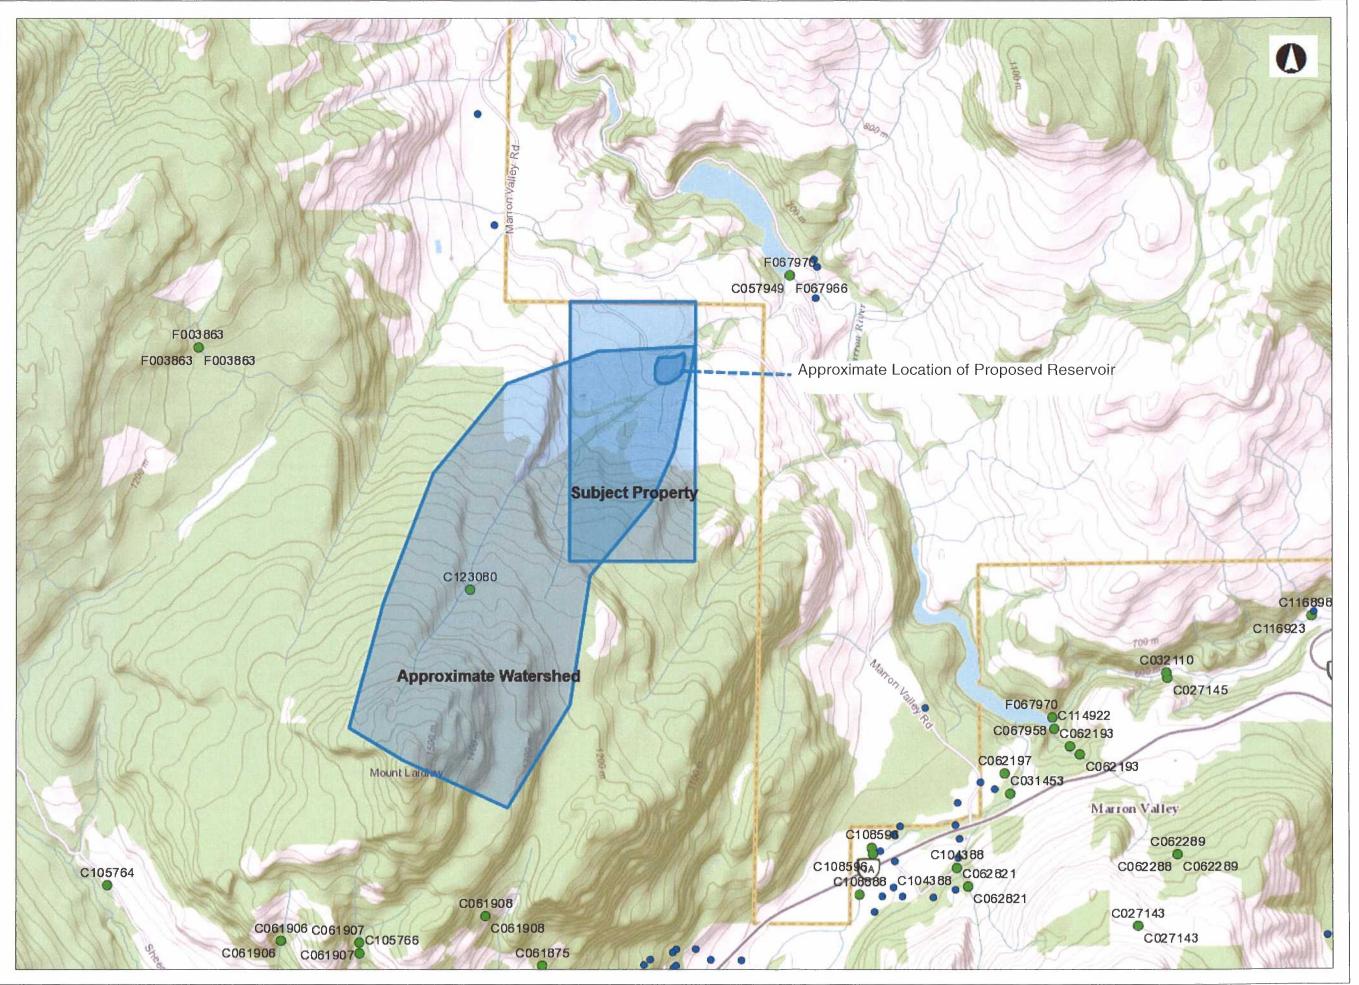

## 1850 Marron Valley Road

- <sup>1</sup> Big Top, Event Pavilion
- <sup>†</sup> Cabanas
- <sup>†</sup> Cabins
- <sup>†</sup> Cabins
- <sup>†</sup> Cabins
- <sup>†</sup> Cabins, House
- <sup>†</sup> Chapel
- <sup>†</sup> Cross, Guest Home, Cabin
- <sup>†</sup> Entrance
- <sup>1</sup> Field, Gardens, Sitting
- <sup>†</sup> Flat Area
- <sup>†</sup> Field Area
- Guest Homes
- <sup>†</sup> High Ropes
- <sup>1</sup> Kitchen, Eating, Bathrooms
- <sup>†</sup> Cabana, Water Sports
- <sup>1</sup> Low Ropes
- <sup>1</sup> Maintenance Area
- <sup>†</sup> Owner Home, Viewpoint
- Parking
- \* Retreat Centre
- Student Workshop
- <sup>†</sup> Studio Area
- <sup>†</sup> Studio Area
- \* Studio Parking
- <sup>1</sup> Viewpoint Talking Pavilion
- Agricultural Area
- 🔷 Cabins
- 🗳 Cabins, House
- 🔷 Chapel
- 🗳 Cross, Guest Home, Cabin
- 🔷 Entrance Gate
- 🗳 Field
- 🖓 Guest Homes
- 🖓 High Ropes Adventure Area
- 🖓 Kitchen Pavilion
- 🔷 Reservoir
- 🔷 Reservoir Front
- 🗳 Low Ropes Course
- 🗳 Maintenance Area
- 🖉 MOT Road
- Rew Road

New Road
 Owner Home, Viewpoint
 Big Tent and Dog Run
 Property Line
 Retreat Centre
 Student Workshop
 Studios
 Viewpoint

Building Areas at 1850 Marron Valley Road