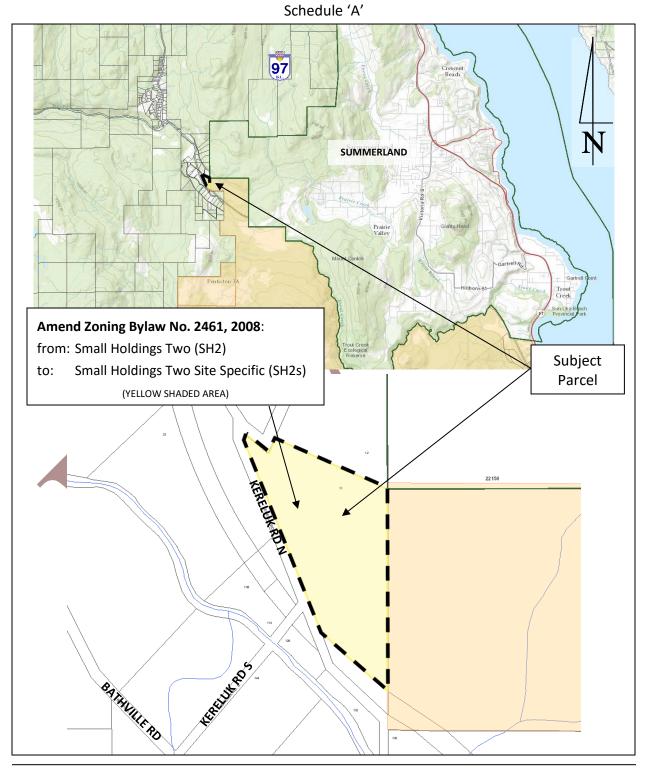

## A Bylaw to amend the Electoral Area "F" Zoning Bylaw No. 2461, 2008

The REGIONAL BOARD of the Regional District of Okanagan-Similkameen in open meeting assembled, ENACTS as follows:

- 1. This Bylaw may be cited for all purposes as the "Electoral Area "F" Zoning Amendment Bylaw No. 2461.11, 2018."
- The Zoning Bylaw Map, being Schedule '2' of the Electoral Area "F" Zoning Bylaw No. 2461, 2008, is amended by changing the land use designation on the land described as Lot 8, Plan 647, District Lot 2888, ODYD, Except Parcel D Plan (A67), and shown shaded yellow on Schedule 'A', which forms part of this Bylaw, from Small Holdings Two (SH2) to Small Holdings Two Site Specific (SH2s).
- 3. The Electoral Area "F" Zoning Bylaw No. 2461, 2008, is amended by:
  - i) adding under Section 16.5.1 "Site Specific Small Holdings Two (SH2s)" the following:
    - 1. for Lot 8, Plan 647, District Lot 2888, ODYD, Except Parcel D Plan (A67), the minimum parcel size shall be 1.47 ha.