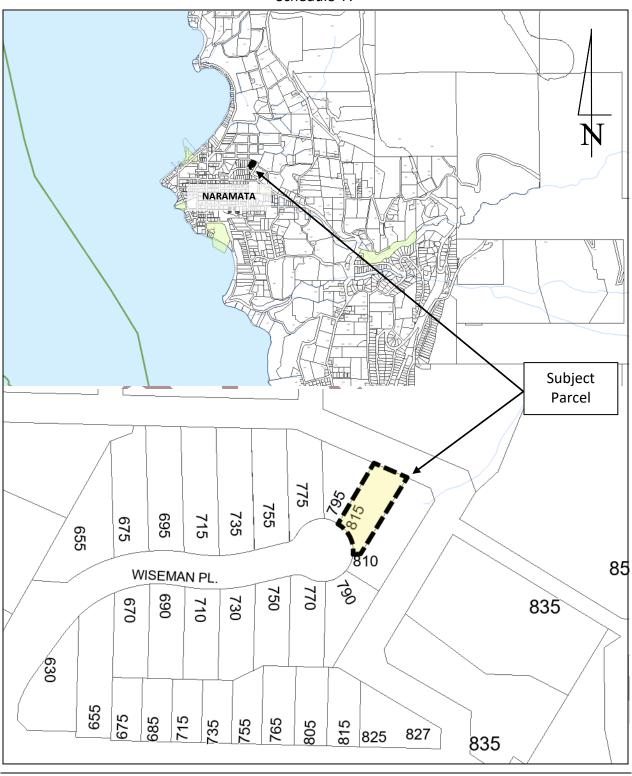

### **APPLICABILITY**

5. This Development Variance Permit is substantially in accordance with Schedules 'A', 'B', 'C', and 'D', and applies to and only to those lands within the Regional District described below, and any and all buildings, structures and other development thereon:

Legal Description: Lot 10, Plan KAP52270, District Lot 210, SDYD

Civic Address: 815 Wiseman Place

Parcel Identifier (PID): 018-758-321 Folio: E-02226.190