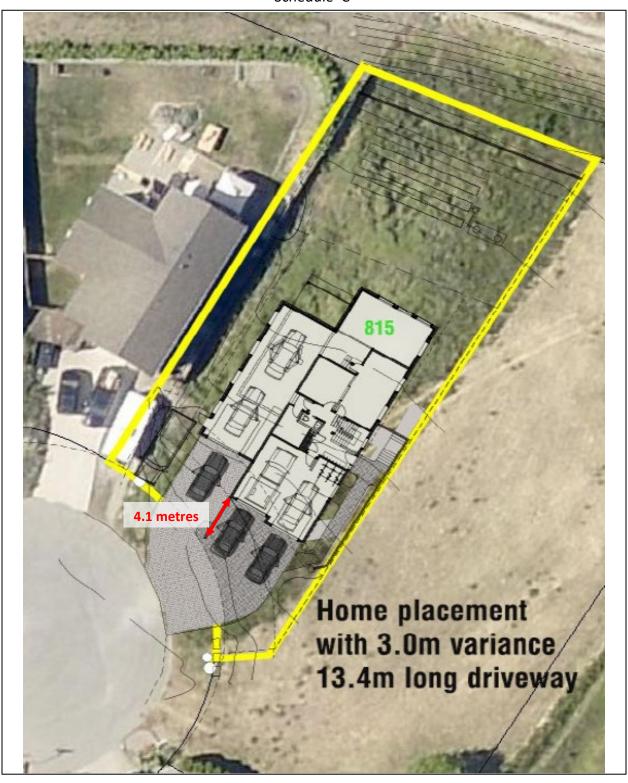

#### CONDITIONS OF DEVELOPMENT

- 6. The land specified in Section 5 may be developed in accordance with the following variances to the Okanagan Valley Zoning Bylaw No. 2800, 2022, in the Regional District of Okanagan-Similkameen:
  - a) the minimum front parcel line setback for a principal building in the Low Density Residential Two (RS2) Zone, as prescribed in Section 16.2.5(a)(i), is varied:

i) from: 7.5 metres

to: 4.1 metres to the outermost projection as shown on Schedule 'B'.

| 7.    | Struc                                                                     | to the development of the land specified in Section 6, a Highway Use Permit for ctural Setbacks within 4.5 metres of the highway right-of-way must also be granted by Ministry of Transportation and Infrastructure.                                                                                   |  |
|-------|---------------------------------------------------------------------------|--------------------------------------------------------------------------------------------------------------------------------------------------------------------------------------------------------------------------------------------------------------------------------------------------------|--|
| cov   | ENAN                                                                      | T REQUIREMENTS                                                                                                                                                                                                                                                                                         |  |
| 8.    | Not /                                                                     | Applicable                                                                                                                                                                                                                                                                                             |  |
| SECL  | JRITY                                                                     | REQUIREMENTS                                                                                                                                                                                                                                                                                           |  |
| 9.    | Not a                                                                     | applicable                                                                                                                                                                                                                                                                                             |  |
| EXPI  | RY OF                                                                     | PERMIT                                                                                                                                                                                                                                                                                                 |  |
| 10.   | The development shall be carried out according to the following schedule: |                                                                                                                                                                                                                                                                                                        |  |
|       | a)                                                                        | In accordance with Section 504 of the <i>Local Government Act</i> and subject to the terms of the permit, if the holder of this permit does not substantially start any construction with respect to which the permit was issued within two (2) years after the date it was issued, the permit lapses. |  |
|       | b)                                                                        | Lapsed permits cannot be renewed; however, an application for a new development permit can be submitted.                                                                                                                                                                                               |  |
| Auth  | orisin                                                                    | g resolution passed by the Regional Board on, 2022.                                                                                                                                                                                                                                                    |  |
|       |                                                                           |                                                                                                                                                                                                                                                                                                        |  |
| B. Ne | ewell,                                                                    | Chief Administrative Officer                                                                                                                                                                                                                                                                           |  |
|       |                                                                           |                                                                                                                                                                                                                                                                                                        |  |
|       |                                                                           |                                                                                                                                                                                                                                                                                                        |  |
|       |                                                                           |                                                                                                                                                                                                                                                                                                        |  |