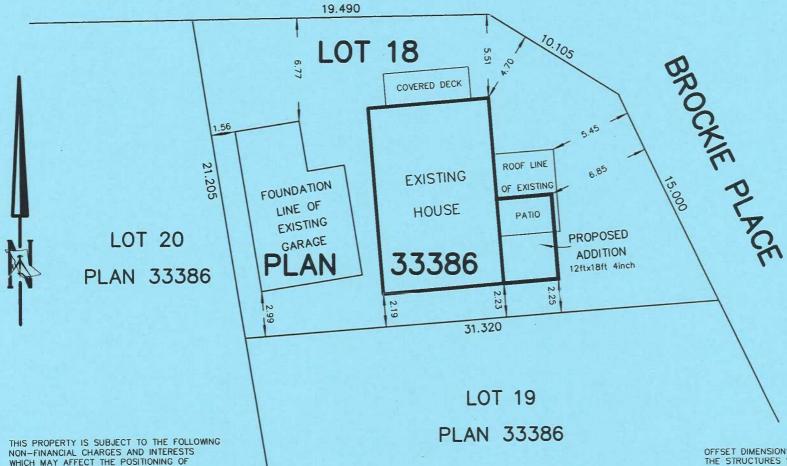

BRITISH COLUMBIA LAND SURVEYOR'S CERTIFICATE OF LOCATION ON

## LOT 18, PLAN 33386, DL 374, SDYD

CIVIC ADDRESS: 4705 MIMAC COURT, OKANAGAN FALLS, BC

## MIMAC COURT

STRUCTURES ON THE PROPERTY:

LOCATIONS OF THE STRUCTURE CERTIFIED CORRECT ACCORDING TO A FIELD SURVEY COMPLETED THIS 7th DAY OF OCTOBER, 2021.

BRITISH COLUMBIA LAND SURVEYOR THIS DOCUMENT IS NOT VALID UNLESS ORIGINALLY SIGNED IN RED AND BEARING THE ORIGINAL SEAL © 2021 STEVEN J. BUZIKIEVICH. ALL RIGHTS RESERVED STEVEN J. BUZIKIEVICH ACCEPTS NO RESPONSIBILITY FOR AND HEREBY DISCLAIM ALL OBLIGATIONS AND LIABILITIES FOR DAMAGES INCLUDING, BUT NOT LIMITED TO, DIRECT, INDIRECT SPECIAL, AND CONSEQUENTIAL DAMAGES ARISING OUT OF OR IN CONNECTION WITH ANY DIRECT OR INDIRECT USE OR RELIANCE UPON THE PLAN BEYOND ITS INTENDED USE.

OFFSET DIMENSIONS ARE TO THE EXTERIOR FINISHED WALLS OF THE STRUCTURES SHOWN AS OF THIS DATE OF THIS CERTIFICATE.

THIS CERTIFICATE IS PREPARED FOR MORTGAGE AND BUILDING INSPECTION PURPOSES AND SHOWS THE LOCATION OF THE SURVEYED STRUCTURES AND FEATURES WITH RESPECT TO THE REGISTERED LAND TITLE OFFICE RECORDS OF THAT LAND. UNREGISTERED INTERESTS ON THIS PROPERTY HAVE NOT BEEN INCLUDED, CONSIDERED OR RESEARCHED. THIS DOCUMENT IS NOT A BOUNDARY SURVEY AND MAY NOT BE USED TO DEFINE PROPERTY CORNERS OR PROPERTY BOUNDARIES.