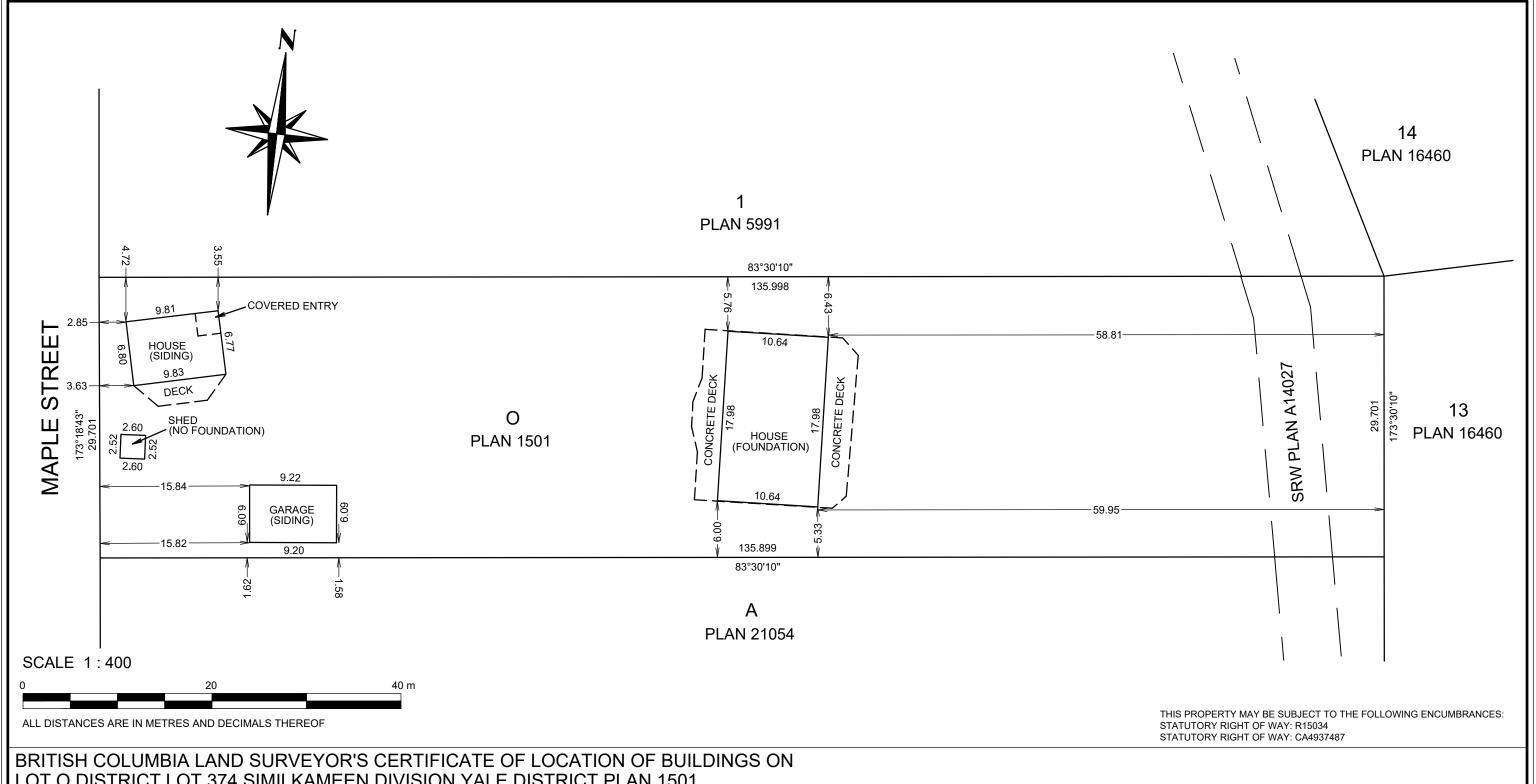

## LOT O DISTRICT LOT 374 SIMILKAMEEN DIVISION YALE DISTRICT PLAN 1501

THIS LOCATION CERTIFICATE HAS BEEN PREPARED IN ACCORDANCE WITH THE PROFESSIONAL REFERENCE MANUAL AND IS CERTIFIED CORRECT THIS 25th DAY OF FEBRUARY, 2021

B.C.L.S.

JONATHAN M. AUSTIN (819) THIS DOCUMENT IS NOT VALID UNLESS DIGITALLY SIGNED

PID NO. 011-518-227 DATE OF FIELD SURVEY: FEBRUARY 22, 2021 PARCEL DIMENSIONS ARE FROM FIELD SURVEY.

PREPARED FOR: MICHAEL ALBERT RUPERT

CIVIC ADDRESS: 1205 MAPLE STREET OKANAGAN FALLS, BC

THIS DOCUMENT WAS PREPARED SOLELY FOR A LIMITED CONTRACTUAL USE BETWEEN MCELHANNEY ASSOCIATES LAND SURVEYING LTD. AND OUR CLIENT. THIS DOCUMENT IS BASED ON LAND TITLE & SURVEY AUTHORITY RECORDS AND FIELD SURVEY. UNREGISTERED INTERESTS HAVE NOT BEEN INCLUDED OR CONSIDERED. THIS DOCUMENT SHOWS THE RELATIVE LOCATION OF THE SURVEYED STRUCTURES AND FEATURES WITH RESPECT TO THE BOUNDARIES OF THE PARCEL DESCRIBED ABOVE. THIS DOCUMENT SHALL NOT BE USED TO DEFINE PROPERTY LINES OR PROPERTY CORNERS.