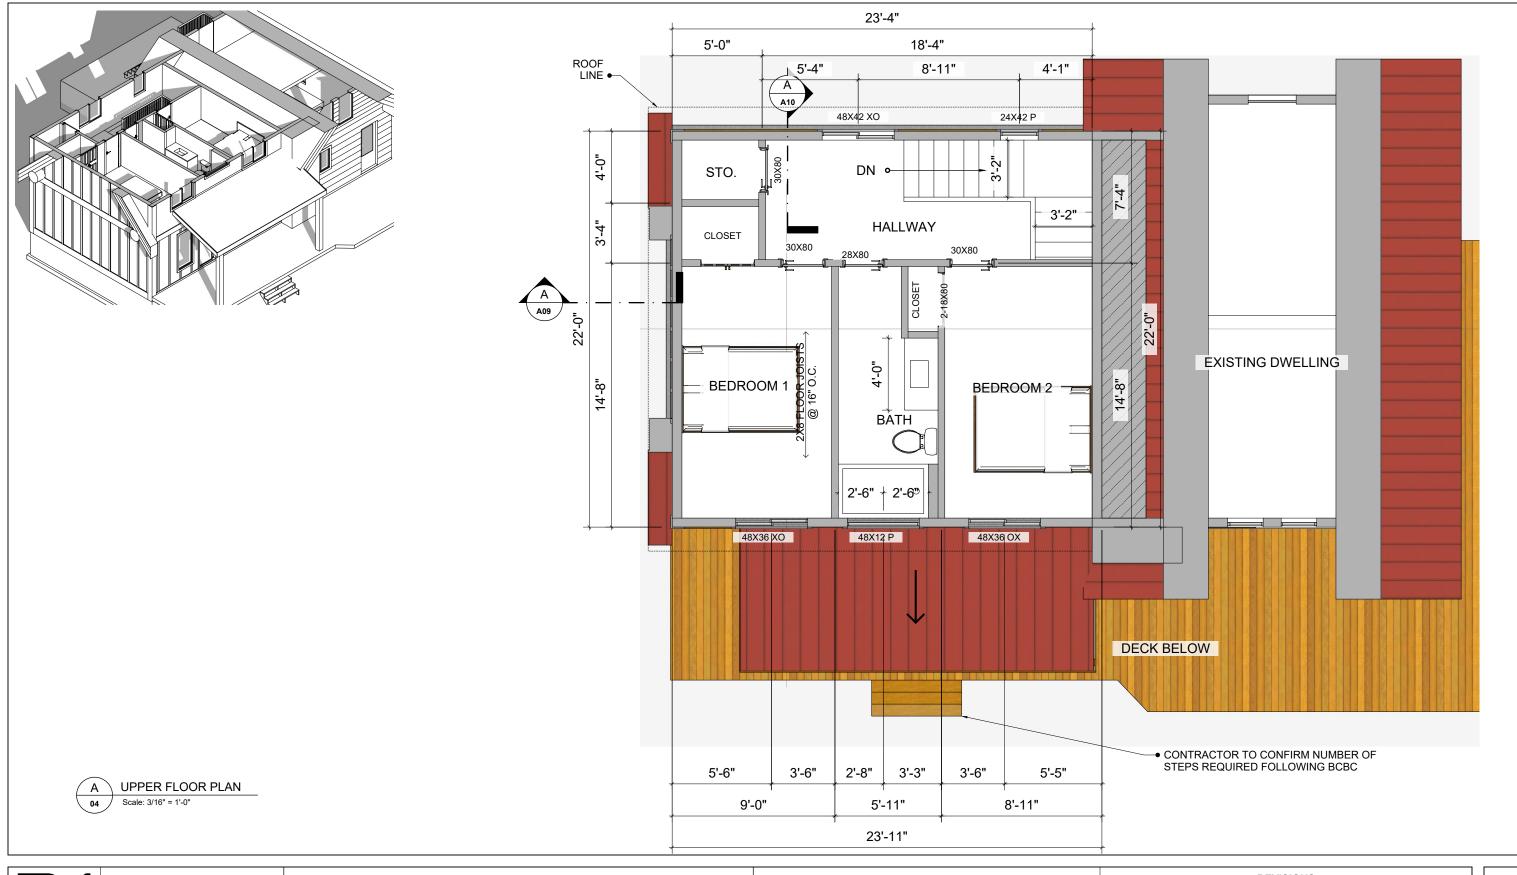

|                      |   | REVISIONS |                    |  |  |  |
|----------------------|---|-----------|--------------------|--|--|--|
| UPPER FLOOR PLAN     |   | MM/DD/YY  | REMARKS            |  |  |  |
|                      | 1 | 05/31/24  | REVISED FLOOR PLAN |  |  |  |
|                      | 2 | 06/10/24  | DESIGN PROPOSAL    |  |  |  |
| Scale: 3/16" = 1'-0" | 3 | 06/20/24  | REVISED DRAWINGS   |  |  |  |
|                      | 4 | //        |                    |  |  |  |
|                      | 5 | //        |                    |  |  |  |