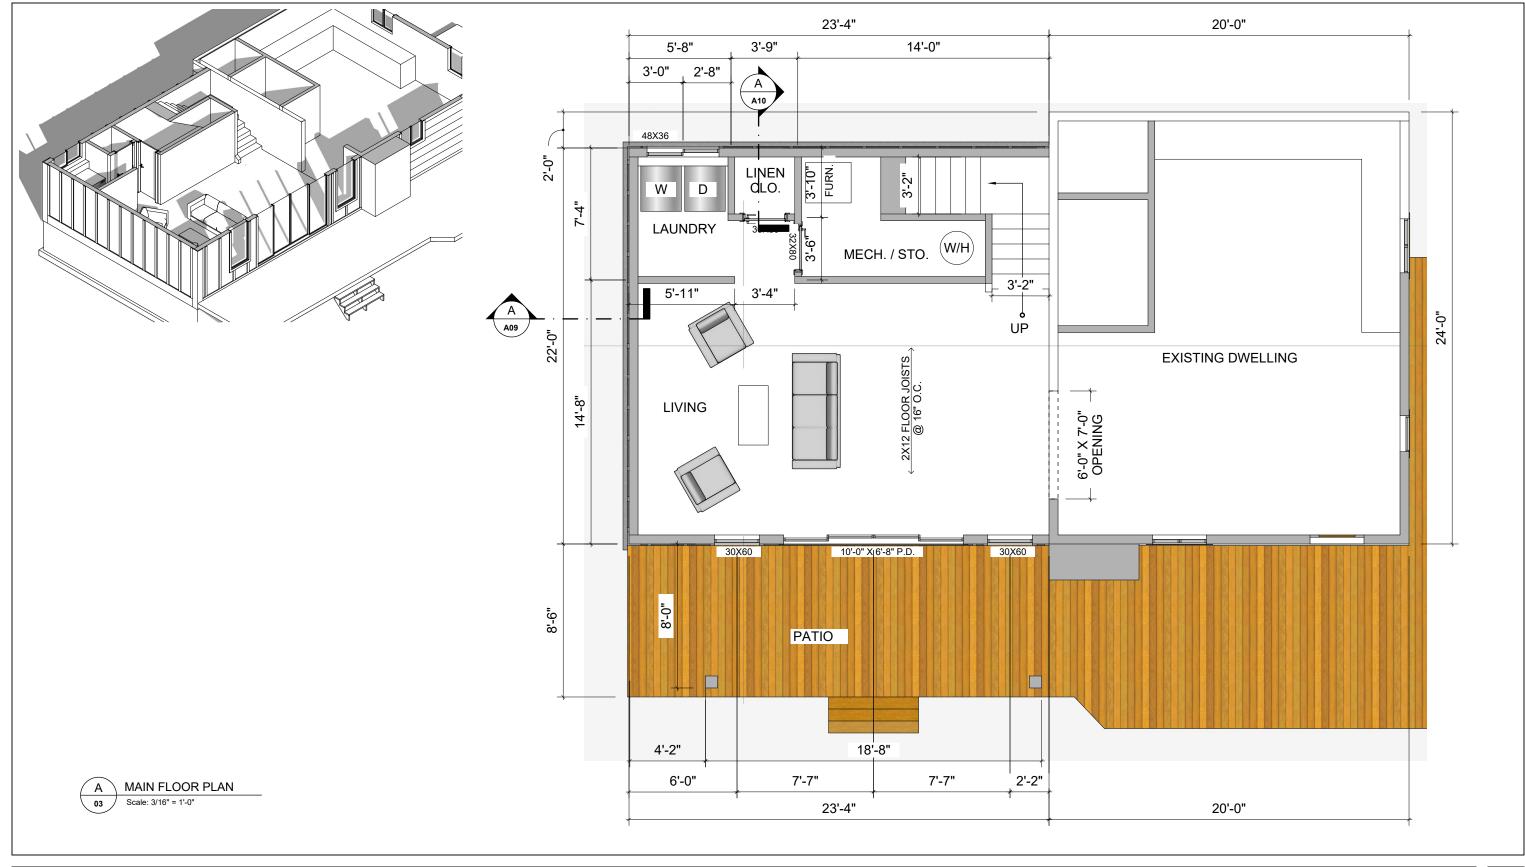

| MAIN FLOOR PLAN      | REVISIONS |          |                    |  |
|----------------------|-----------|----------|--------------------|--|
|                      | П         | MM/DD/YY | REMARKS            |  |
|                      | 1         | 05/31/24 | REVISED FLOOR PLAN |  |
|                      | 2         | 06/10/24 | DESIGN PROPOSAL    |  |
| Scale: 3/16" = 1'-0" | 3         | 06/20/24 | REVISED DRAWINGS   |  |
|                      | 4         | //       |                    |  |
|                      | 5         | //       |                    |  |