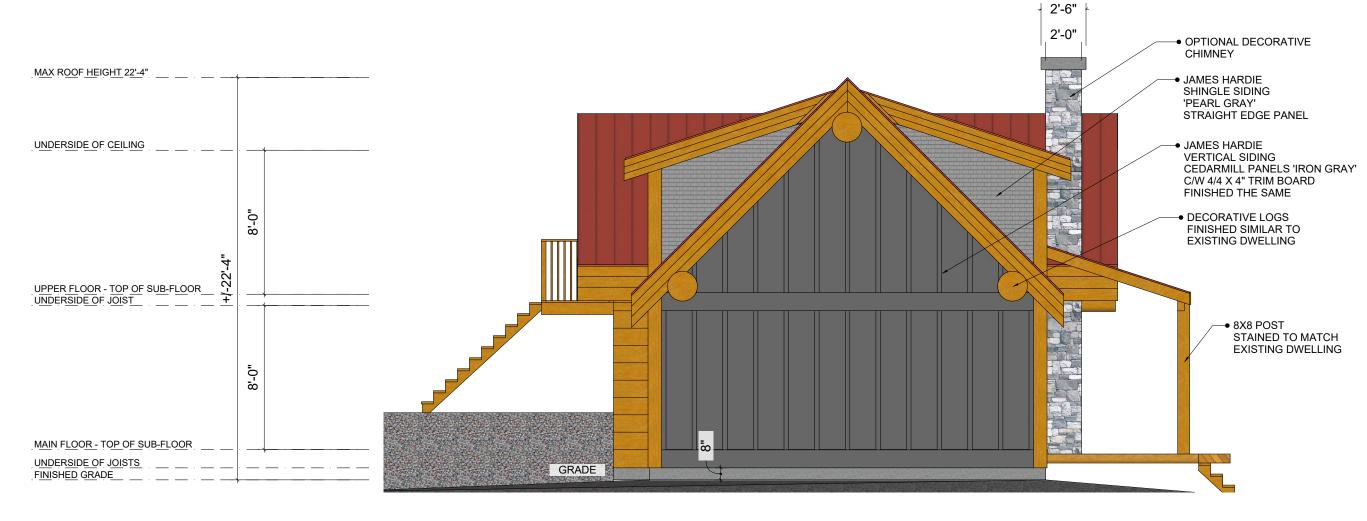

|                      | REVISIONS |          |                    |
|----------------------|-----------|----------|--------------------|
| ELEVATION 2 - RIGHT  |           | MM/DD/YY | REMARKS            |
|                      | 1         | 05/31/24 | REVISED FLOOR PLAN |
|                      | 2         | 06/10/24 | DESIGN PROPOSAL    |
|                      | 3         | 06/20/24 | REVISED DRAWINGS   |
| Scale: 3/16" = 1'-0" | 4         | /_//     |                    |
|                      | 5         | //       |                    |