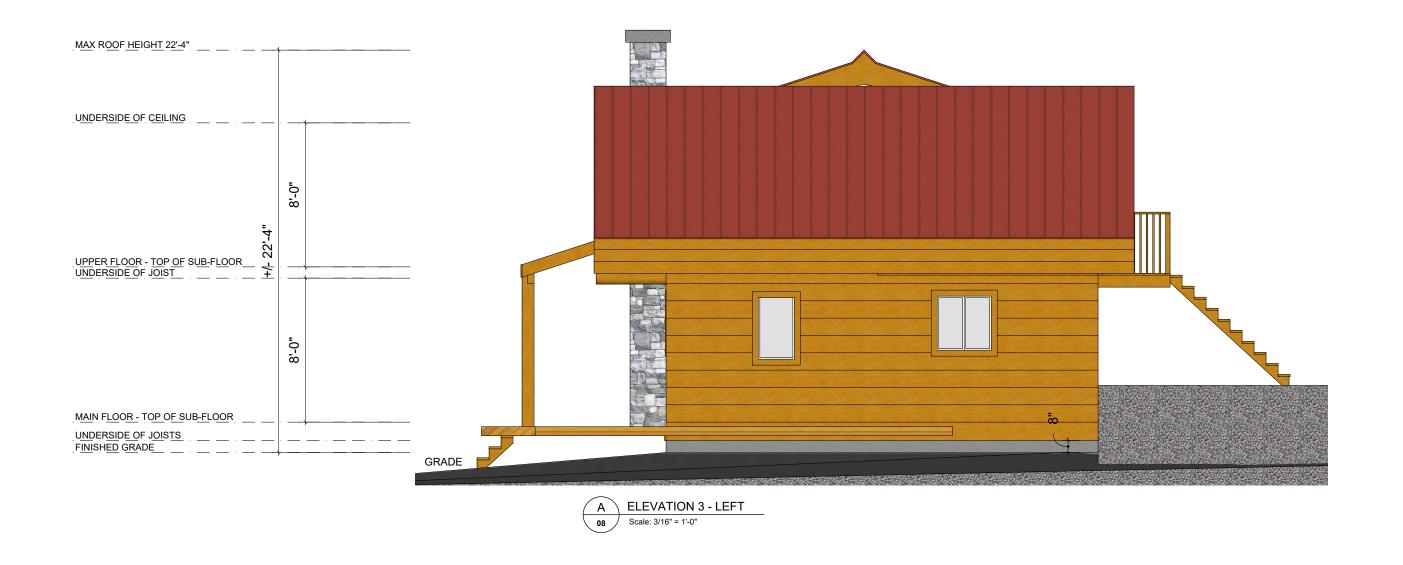

Copyright reserved. These plans and designs are at all times the property of the designer to be used for the project shown. Written consent is required from Dankin Design Studio Ltd. prior to any reproduction. Contractor to verify all lines, levels, surveys, dimensions, specifications, structural requirements, location of the services and building on the site, prior to construction. All work to be done in accordance with the current edition of the B.C. Building Code and all local building bylaws as well as applicable Federal and Provincial requirements.

| <b>ELEVATION 3 - LEFT</b> |  |
|---------------------------|--|
|---------------------------|--|

Scale: 3/16" = 1'-0"

| REVISIONS |          |                    |  |  |  |
|-----------|----------|--------------------|--|--|--|
|           | MM/DD/YY | REMARKS            |  |  |  |
| 1         | 05/31/24 | REVISED FLOOR PLAN |  |  |  |
| 2         | 06/10/24 | DESIGN PROPOSAL    |  |  |  |
| 3         | 06/20/24 | REVISED DRAWINGS   |  |  |  |
| 4         | //       |                    |  |  |  |
| 5         | //       |                    |  |  |  |