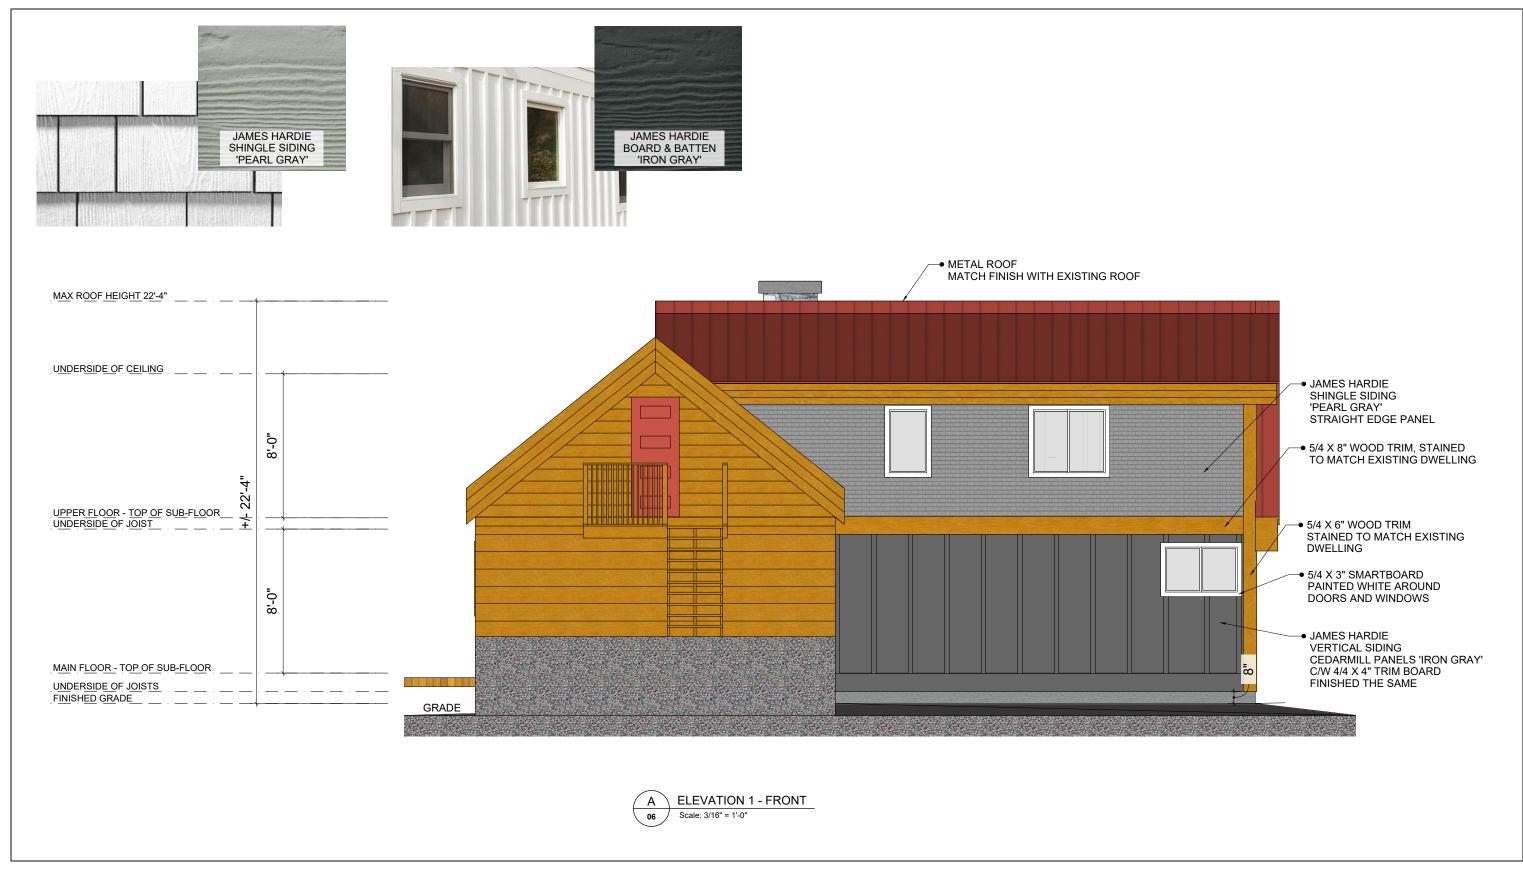

|                      |   | REVISIONS |                    |  |
|----------------------|---|-----------|--------------------|--|
| ELEVATION 1 - FRONT  |   | MM/DD/YY  | REMARKS            |  |
|                      | 1 | 05/31/24  | REVISED FLOOR PLAN |  |
|                      | 2 | 06/10/24  | DESIGN PROPOSAL    |  |
|                      | 3 | 06/20/24  | REVISED DRAWINGS   |  |
| Scale: 3/16" = 1'-0" | 4 | //        |                    |  |
|                      | 5 | 1 1       |                    |  |