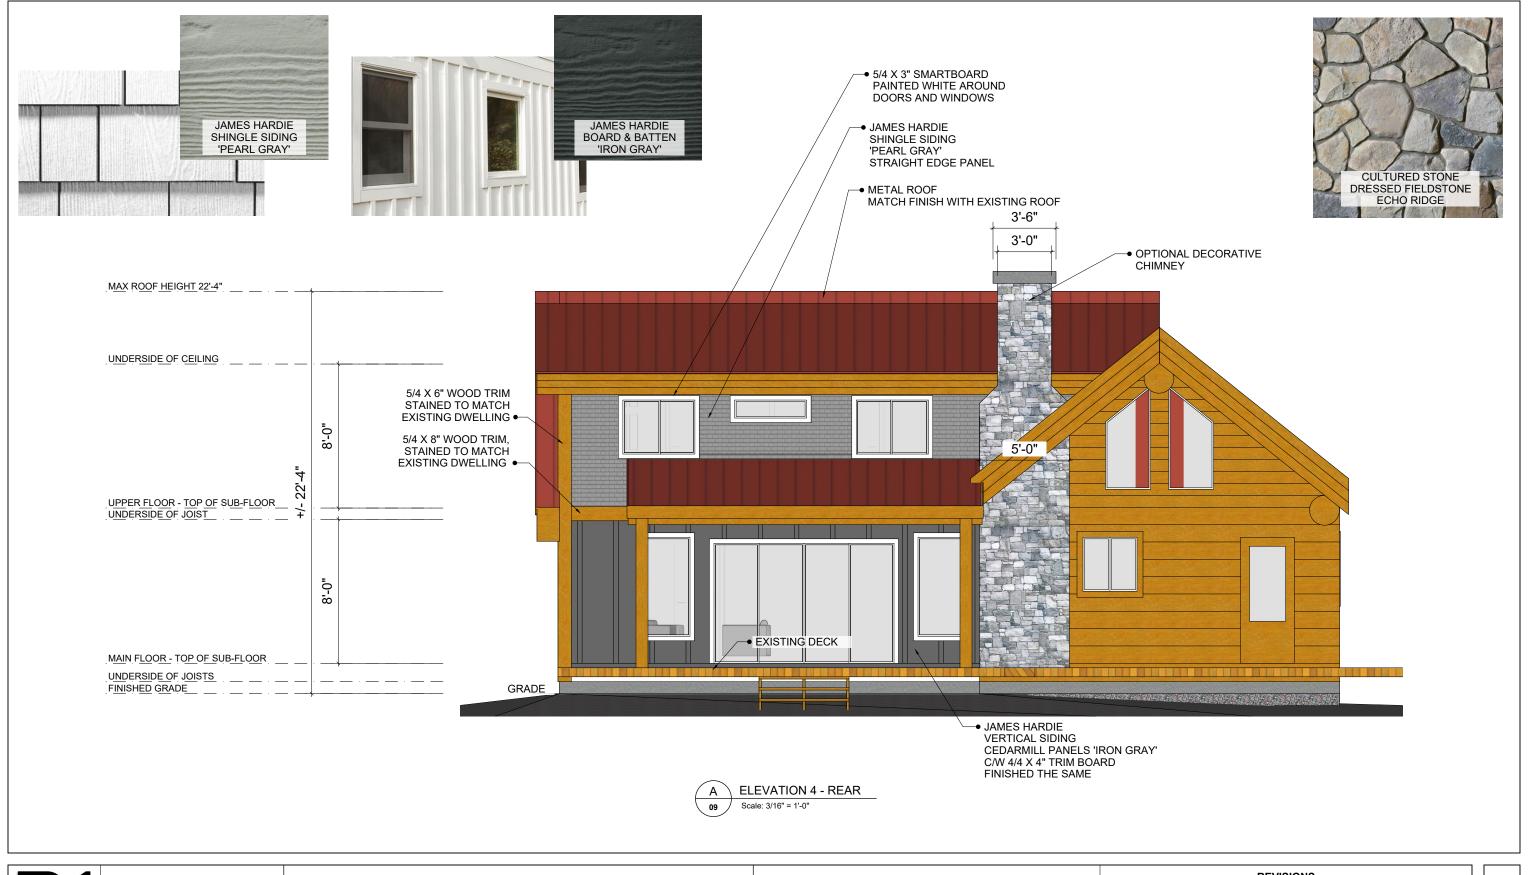

Copyright reserved. These plans and designs are at all times the property of the designer to be used for the project shown. Written consent is required from Dankin Design Studio Ltd. prior to any reproduction. Contractor to verify all lines, levels, surveys, dimensions, specifications, structural requirements, location of the services and building on the site, prior to construction. All work to be done in accordance with the current edition of the B.C. Building Code and all local building bylaws as well as applicable Federal and Provincial requirements.

|                      | REVISIONS |          |                    |
|----------------------|-----------|----------|--------------------|
| ELEVATION 4 - REAR   |           | MM/DD/YY | REMARKS            |
|                      | 1         | 05/31/24 | REVISED FLOOR PLAN |
|                      | 2         | 06/10/24 | DESIGN PROPOSAL    |
|                      | 3         | 06/20/24 | REVISED DRAWINGS   |
| Scale: 3/16" = 1'-0" | 4         | //       |                    |
|                      | 5         | /_//_    |                    |