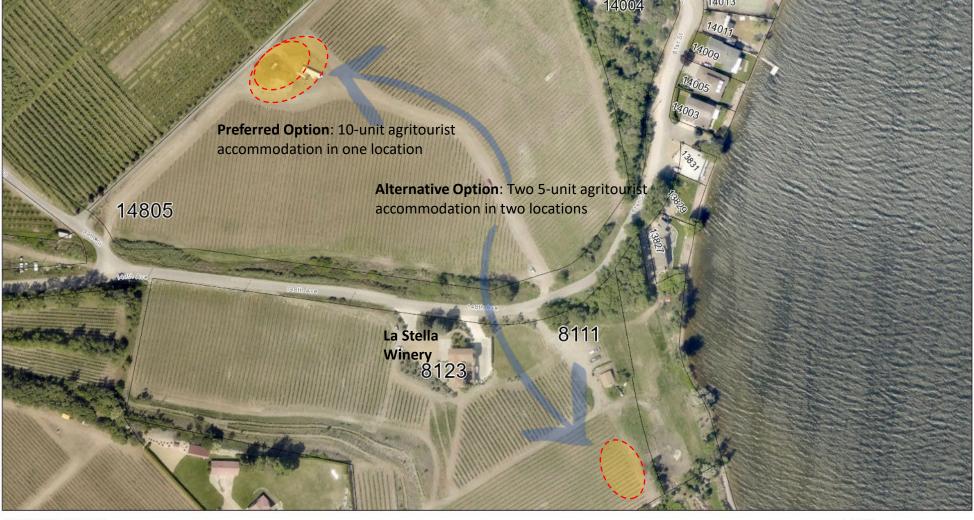

## Proposed Agritourist Accommodation



## 1/13/2022, 7:10:39 AM

World Imagery

Low Resolution 15m Imagery

Citations

Cadastral

High Resolution 60cm Imagery

60cm Resolution Metadata

High Resolution 30cm Imagery

Esri Community Maps Contributors, Esri Canada, Esri, HERE, Garmin, SafeGraph, INCREMENT P, METI/NASA, USGS, EPA, NPS, US Census Bureau, USDA, NRCan, Parks Canada, RD Okanagan - Similkameen, Maxar, Microsoft

Regional District of Okanagan-Similkameen

Esri Community Maps Contributors, Esri Canada, Esri, HERE, Garmin, SafeGraph, INCREMENT P, METI/NASA, USGS, EPA, NPS, US Census Bureau, USDA, NRCan, Parks Canada | RD Okanagan - Similkameen, Maxar | Esri Community Maps Contributors, Esri Canada, Esri, HERE, Garmin, SafeGraph,

Electoral and Municipal Boundaries